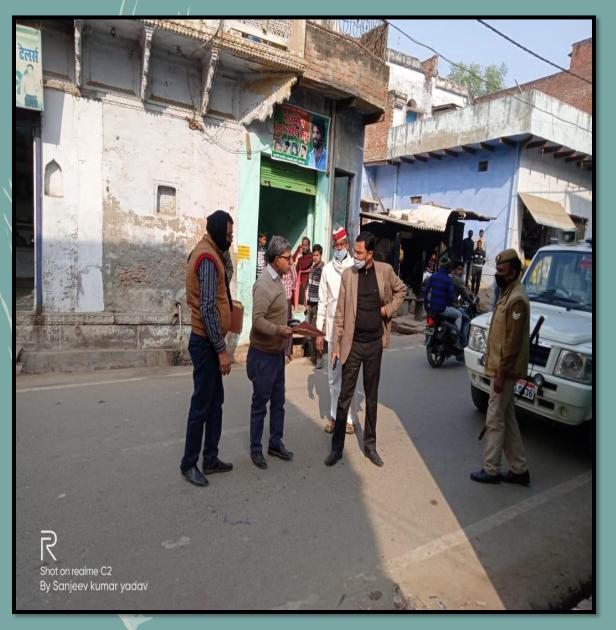

### INSPECTION OF BEAUTIFICATION OF ANTESTHI ASTHAL IN THE WARD OF NPP JAUNPUR IN THE PREGENCE OF CDO SIR AND EO WITH SI OF NPP JAUNPUR

### INSPECTION OF GAUSHALA IN THE PREGENCE OF EO OF NPP JAUNPUR

THE CHINEEJ MAJHA BAN ABHIYAN IS ORGANISING BY THE STAFF OF NPP JAUNPUR IN THE PREGENCE OF CITY MAGISTRATE SIR AND EO OF NPP JAUNPUR

THE CHINEEJ MAJHA BAN ABHIYAN IS ORGANISING BY THE STAFF OF NPP JAUNPUR IN THE PREGENCE OF CITY MAGISTRATE SIR AND EO OF NPP JAUNPUR