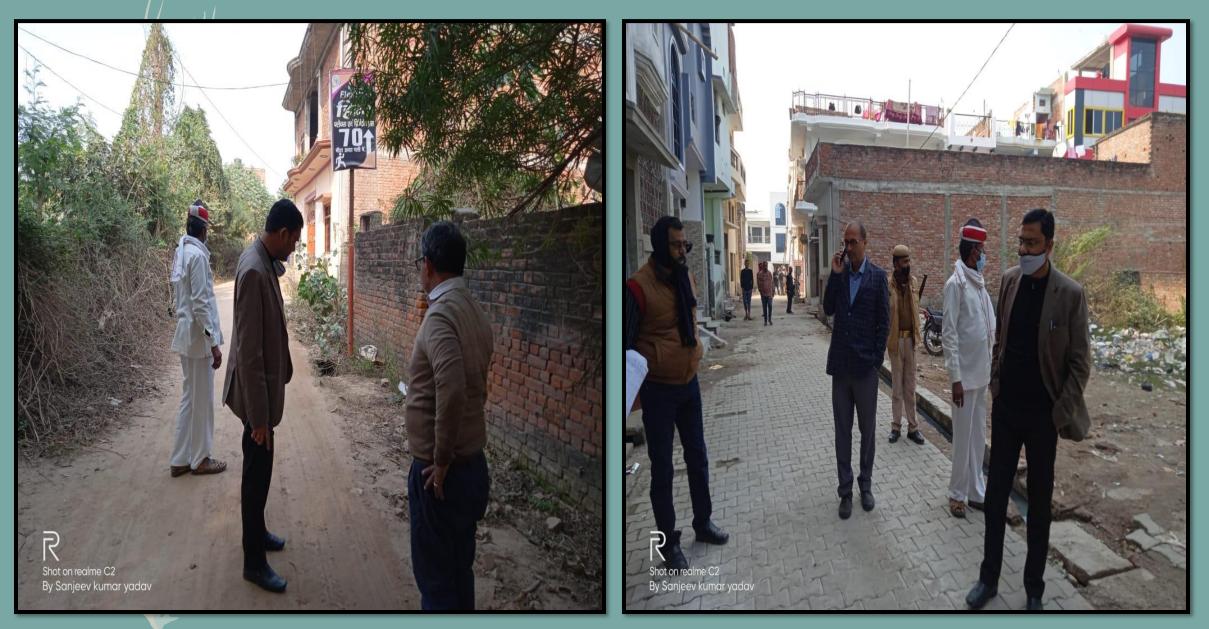

### To Provide the alaow facilities in the Public of Jaunpur city Through Nagar Palika Parishad Jaunpur

INSPECTION OFCOMPLETING WORK OF NIRMAN WORK IN THE WARD OF NPP JAUNPUR IN THE PREGENCE OF CITY MAGISTRATE SIR AND EO AND JE OF NPP JAUNPUR

INSPECTION OFCOMPLETING WORK OF NIRMAN WORK IN THE WARD OF NPP JAUNPUR IN THE PREGENCE OF CITY MAGISTRATE SIR AND EO AND JE OF NPP JAUNPUR

INSPECTION OFCOMPLETING WORK OF NIRMAN WORK IN THE WARD OF NPP JAUNPUR IN THE PREGENCE OF CITY MAGISTRATE SIR AND EO AND JE OF NPP JAUNPUR