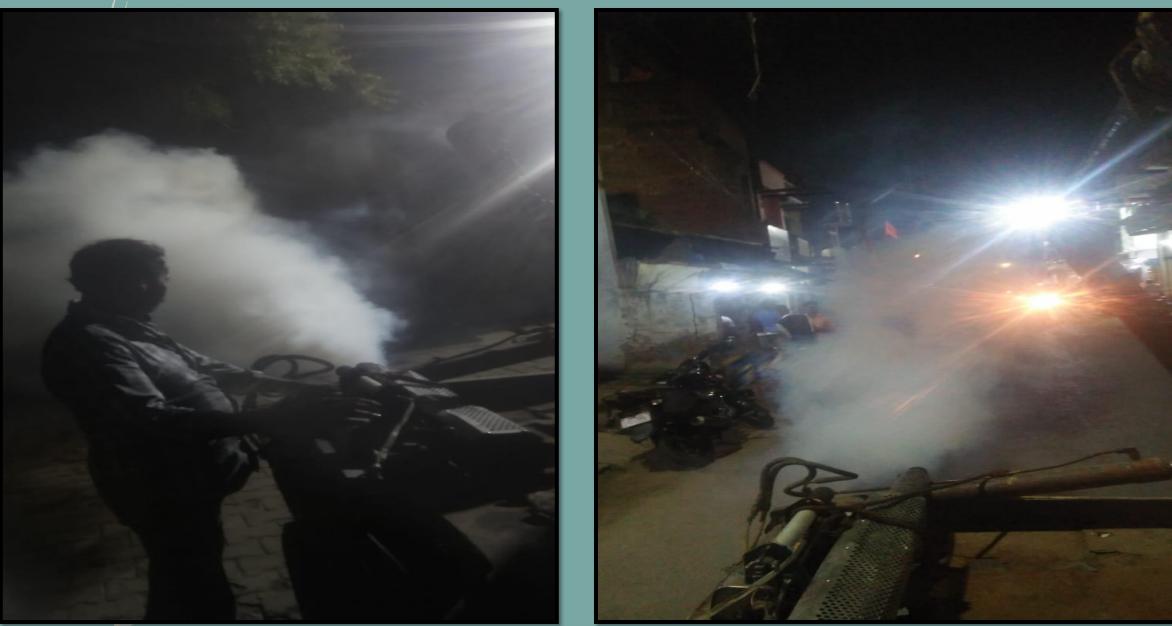

Waste transportation

Drain cleaning on daily basis

**Drain cleaning** 

Removing Mosquitoes from sewerage naliya by sprinkling of chemicals

### Fogging in Public areas of NPP jaunpur By STAFF of Health Department of NPP Jaunpur