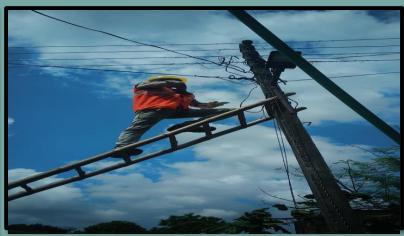

# The work of street lights is converted in to New LED lights installation has been started through EESL in Jaunpur city under AMRUT MISSION

STATUS OF LED LIGHTS INSTALLATION THROUGH EESL IN JAUNPUR NPP

Street light convert into LED lights Point- 10500