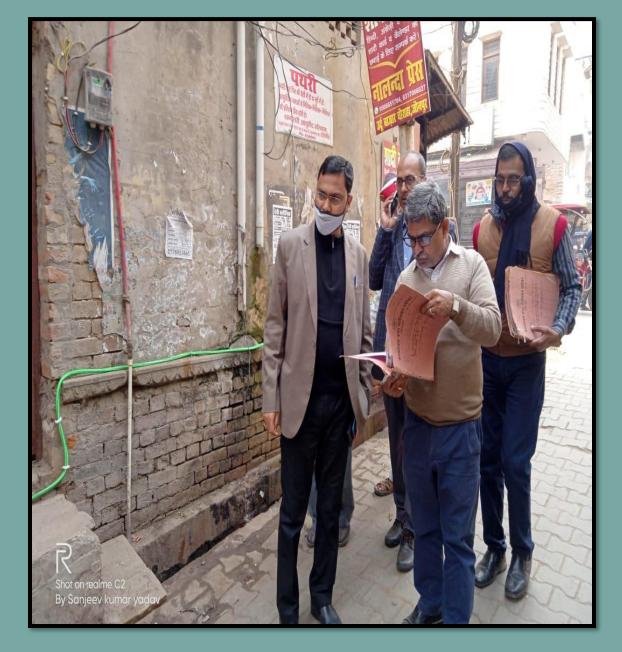

### To Provide the alaow facilities in the Public of Jaunpur city Through Nagar Palika Parishad Jaunpur

INSPECTION OFCOMPLETING WORK OF NIRMAN WORK IN THE WARD OF NPP JAUNPUR IN THE PREGENCE OF CITY MAGISTRATE SIR AND EO AND JE OF NPP JAUNPUR

INSPECTION OFCOMPLETING WORK OF NIRMAN WORK IN THE WARD OF NPP JAUNPUR IN THE PREGENCE OF CITY MAGISTRATE SIR AND EO AND JE OF NPP JAUNPUR

INSPECTION OFCOMPLETING WORK OF NIRMAN WORK IN THE WARD OF NPP JAUNPUR IN THE PREGENCE OF CITY MAGISTRATE SIR AND EO AND JE OF NPP JAUNPUR