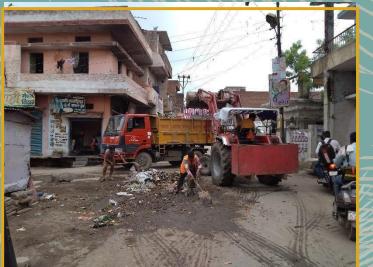

Waste transportation

Drain cleaning on daily basis

**Drain cleaning** 

Removing Mosquitoes from sewerage naliya by sprinkling of chemicals

## Waste Management

- Area of NPP- 40.88 SQKM (UNDER CONSTRUCTION )
- Generated waste- 97 tons/day
- Frequency of waste collection- Daily
- Frequency of waste transportation- Daily
- Door to door collection- 39
- Source segregation- 20 Wards
- Vehicles for waste collection
  - Tractor- 15
  - Dumper Placer –4
  - <u>- Compactor –1</u>
  - -JCB Loader -2
  - -Truck 3
  - -Tricycle-Rickshaw 40
- Dumping sites –1
- Scientific management No