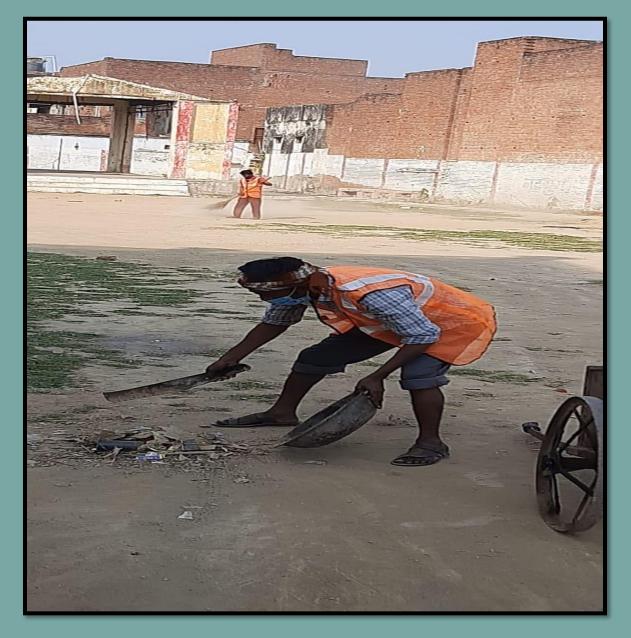

Waste transportation

Drain cleaning on daily basis

**Drain cleaning** 

Removing Mosquitoes from sewerage naliya by sprinkling of chemicals