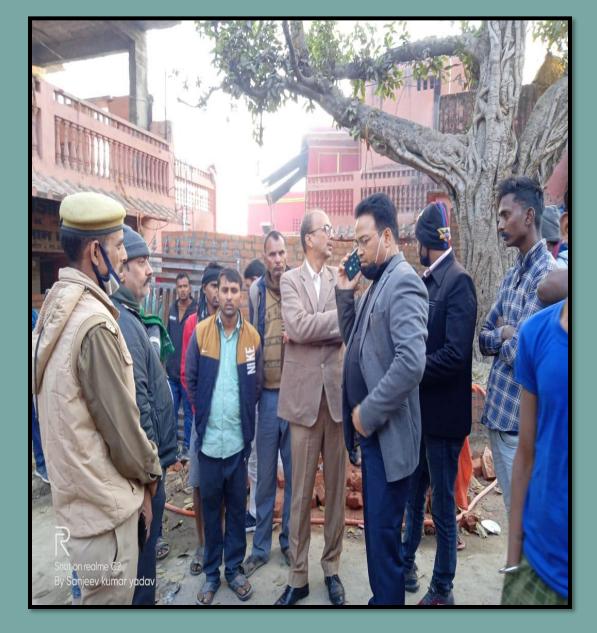

### INSPECTION OF GAUSHALA IN THE PREGENCE OF EO OF NPP JAUNPUR

THE CHINEEJ MAJHA BAN ABHIYAN IS ORGANISING BY THE STAFF OF NPP JAUNPUR IN THE PREGENCE OF CITY MAGISTRATE SIR AND EO OF NPP JAUNPUR

THE CHINEEJ MAJHA BAN ABHIYAN IS ORGANISING BY THE STAFF OF NPP JAUNPUR IN THE PREGENCE OF CITY MAGISTRATE SIR AND EO OF NPP JAUNPUR

THE CHINEEJ MAJHA BAN ABHIYAN IS ORGANISING BY THE STAFF OF NPP JAUNPUR IN THE PREGENCE OF CITY MAGISTRATE SIR AND EO OF NPP JAUNPUR