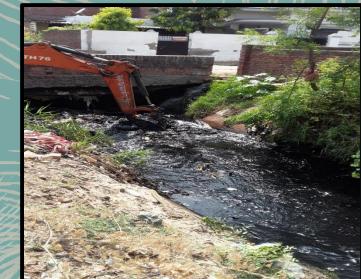

Waste transportation

Drain cleaning on daily basis

**Drain cleaning** 

Removing Mosquitoes from sewerage naliya by sprinkling of chemicals

## Waste Management

- Area of NPP- 40.88 SQKM (UNDER CONSTRUCTION )
- Generated waste- 97 tons/day
- Frequency of waste collection- Daily
- Frequency of waste transportation- Daily
- Door to door collection- 39
- Source segregation- 20 Wards
- Vehicles for waste collection
  - Tractor- 15
  - Dumper Placer –4
  - <u>- Compactor –1</u>
  - -JCB Loader -2
  - -Truck 3
  - -Tricycle-Rickshaw 40
- Dumping sites –1
- Scientific management No