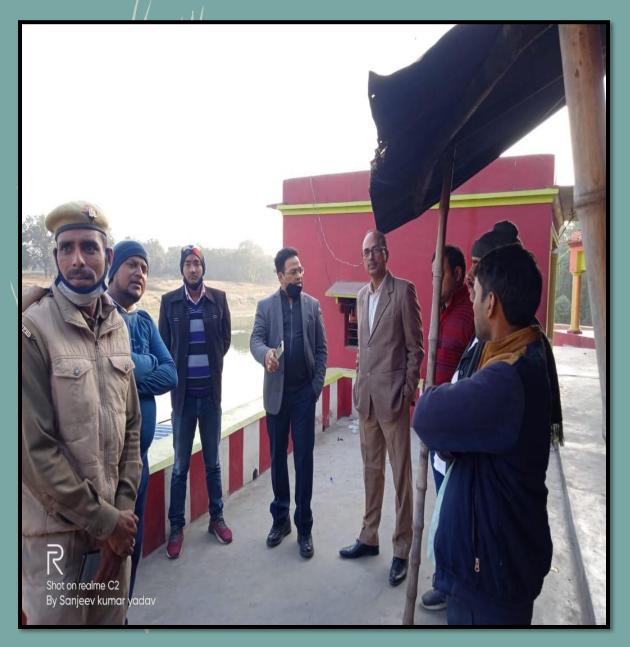

### INSPECTION OF BEAUTIFICATION OF ANTESTHI ASTHAL IN THE WARD OF NPP JAUNPUR IN THE PREGENCE OF CDO SIR AND EO WITH SI OF NPP JAUNPUR

### INSPECTION OF GAUSHALA IN THE PREGENCE OF EO OF NPP JAUNPUR

THE CHINEEJ MAJHA BAN ABHIYAN IS ORGANISING BY THE STAFF OF NPP JAUNPUR IN THE PREGENCE OF CITY MAGISTRATE SIR AND EO OF NPP JAUNPUR

THE CHINEEJ MAJHA BAN ABHIYAN IS ORGANISING BY THE STAFF OF NPP JAUNPUR IN THE PREGENCE OF CITY MAGISTRATE SIR AND EO OF NPP JAUNPUR