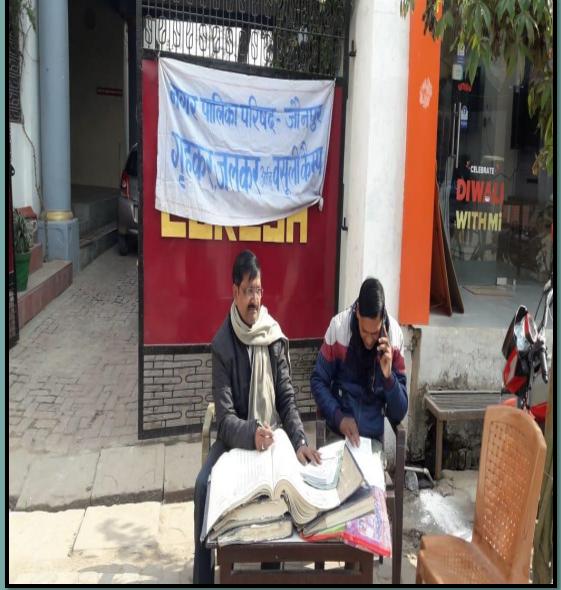

SIR AND EO AND JE OF NPP JAUNPUR





INSPECTION OFCOMPLETING WORK OF NIRMAN WORK IN THE WARD OF NPP JAUNPUR IN THE PREGENCE OF CITY MAGISTRATE SIR AND EO AND JE OF NPP JAUNPUR



### INSPECTION OF BEAUTIFICATION OF ANTESTHI ASTHAL IN THE WARD OF NPP JAUNPUR IN THE PREGENCE OF CDO SIR AND EO WITH SI OF NPP JAUNPUR





### INSPECTION OF GAUSHALA IN THE PREGENCE OF EO OF NPP JAUNPUR





THE CHINEEJ MAJHA BAN ABHIYAN IS ORGANISING BY THE STAFF OF NPP JAUNPUR IN THE PREGENCE OF CITY MAGISTRATE SIR AND EO OF NPP JAUNPUR



THE CHINEEJ MAJHA BAN ABHIYAN IS ORGANISING BY THE STAFF OF NPP JAUNPUR IN THE PREGENCE OF CITY MAGISTRATE SIR AND EO OF NPP JAUNPUR





THE CHINEEJ MAJHA BAN ABHIYAN IS ORGANISING BY THE STAFF OF NPP JAUNPUR IN THE PREGENCE OF CITY MAGISTRATE SIR AND EO OF NPP JAUNPUR





# The work of street lights is converted in to New LED lights installation has been started through EESL in Jaunpur city under AMRUT MISSION





STATUS OF LED LIGHTS INSTALLATION THROUGH EESL IN JAUNPUR NPP

Street light convert into LED lights Point- 10500









## AMRUTSCHEME



-6750 Houses are connected with old water supply connection Land identification for

construction of FSTP is under process

SWM IS UNDER CONSTRUCTION THROUGH C & DS JALNIGAM IN JAUNPUR CITY parks and gardens exist in the city

## **Ongoing Project**

2

### Water Supply

- Jaunpur NPP Water Supply house connection under AMRUT (for 31 wards) - Project Approved of total project cost INR 817.70/727.64 Lacs.
  - Jaunpur NPP reorganisation water supply scheme phase 1 under AMRUT (for 31 wards) - Project Approved