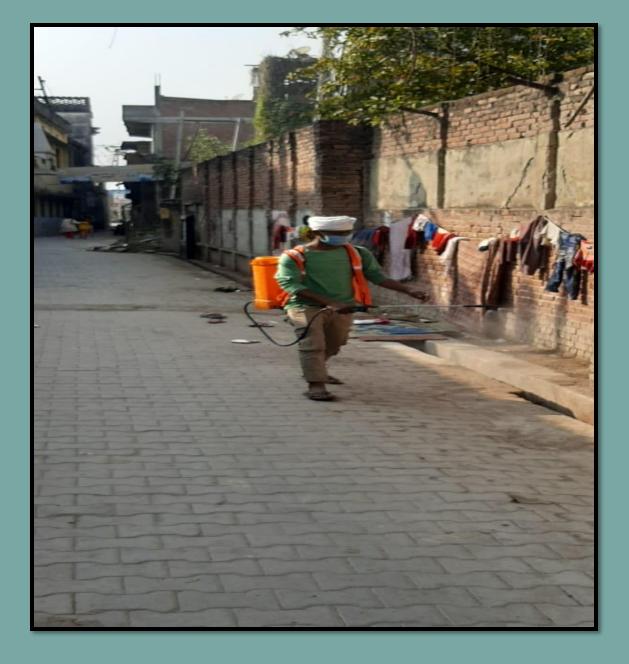

Waste transportation

Drain cleaning on daily basis

**Drain cleaning** 

Removing Mosquitoes from sewerage naliya by sprinkling of chemicals

### Fogging in Public areas of NPP jaunpur By STAFF of Health Department of NPP Jaunpur