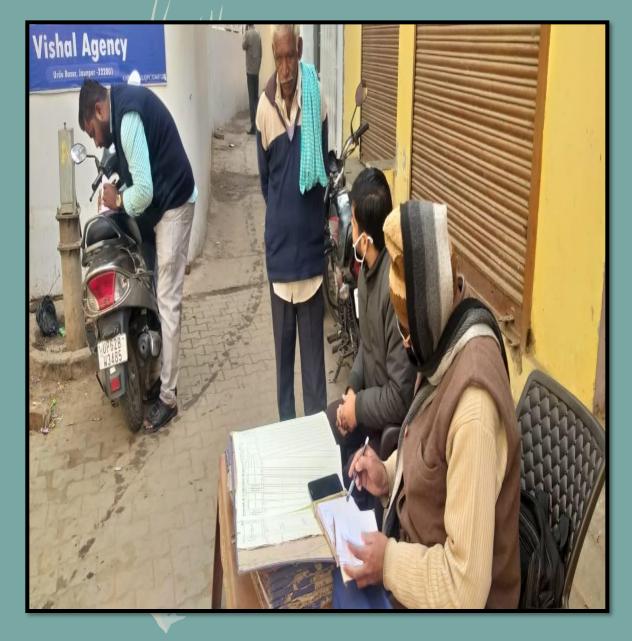

E SIR AND EO AND JE OF NPP JAUNPUR





INSPECTION OFCOMPLETING WORK OF NIRMAN WORK IN THE WARD OF NPP JAUNPUR IN THE PREGENCE OF CITY MAGISTRATE SIR AND EO AND JE OF NPP JAUNPUR



### INSPECTION OF BEAUTIFICATION OF ANTESTHI ASTHAL IN THE WARD OF NPP JAUNPUR IN THE PREGENCE OF CDO SIR AND EO WITH SI OF NPP JAUNPUR





### INSPECTION OF GAUSHALA IN THE PREGENCE OF EO OF NPP JAUNPUR





THE CHINEEJ MAJHA BAN ABHIYAN IS ORGANISING BY THE STAFF OF NPP JAUNPUR IN THE PREGENCE OF CITY MAGISTRATE SIR AND EO OF NPP JAUNPUR



THE CHINEEJ MAJHA BAN ABHIYAN IS ORGANISING BY THE STAFF OF NPP JAUNPUR IN THE PREGENCE OF CITY MAGISTRATE SIR AND EO OF NPP JAUNPUR





THE CHINEEJ MAJHA BAN ABHIYAN IS ORGANISING BY THE STAFF OF NPP JAUNPUR IN THE PREGENCE OF CITY MAGISTRATE SIR AND EO OF NPP JAUNPUR





# The work of street lights is converted in to New LED lights installation has been started through EESL in Jaunpur city under AMRUT MISSION





STATUS OF LED LIGHTS INSTALLATION THROUGH EESL IN JAUNPUR NPP

Street light convert into LED lights Point- 10500









## AMRUTSCHEME



-6750 Houses are connected with old water supply connection Land identification for

construction of FSTP is under process

SWM IS UNDER CONSTRUCTION THROUGH C & DS JALNIGAM IN JAUNPUR CITY parks and gardens exist in the city

## **Ongoing Project**

2

### Water Supply

- Jaunpur NPP Water Supply house connection under AMRUT (for 31 wards) - Project Approved of total project cost INR 817.70/727.64 Lacs.
  - Jaunpur NPP reorganisation water supply scheme phase 1 under AMRUT (for 31 wards) - Project Approv