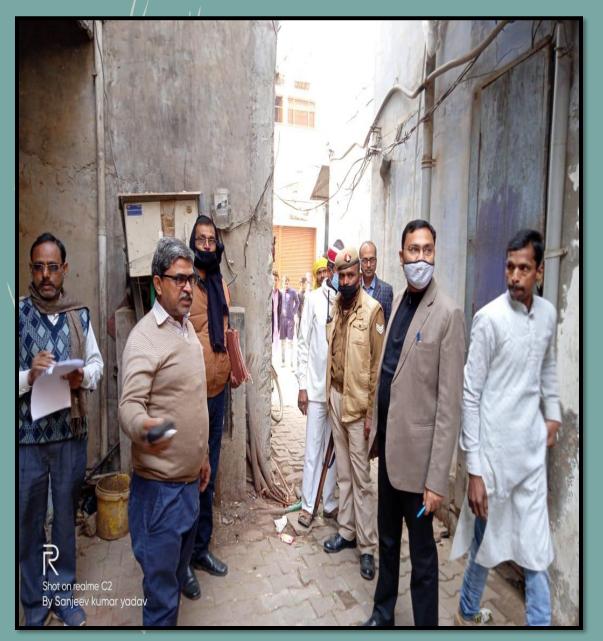

### To Provide the alaow facilities in the Public of Jaunpur city Through Nagar Palika Parishad Jaunpur

INSPECTION OFCOMPLETING WORK OF NIRMAN WORK IN THE WARD OF NPP JAUNPUR IN THE PREGENCE OF CITY MAGISTRATE SIR AND EO AND JE OF NPP JAUNPUR

INSPECTION OFCOMPLETING WORK OF NIRMAN WORK IN THE WARD OF NPP JAUNPUR IN THE PREGENCE OF CITY MAGISTRATE SIR AND EO AND JE OF NPP JAUNPUR

INSPECTION OFCOMPLETING WORK OF NIRMAN WORK IN THE WARD OF NPP JAUNPUR IN THE PREGENCE OF CITY MAGISTRATE SIR AND EO AND JE OF NPP JAUNPUR