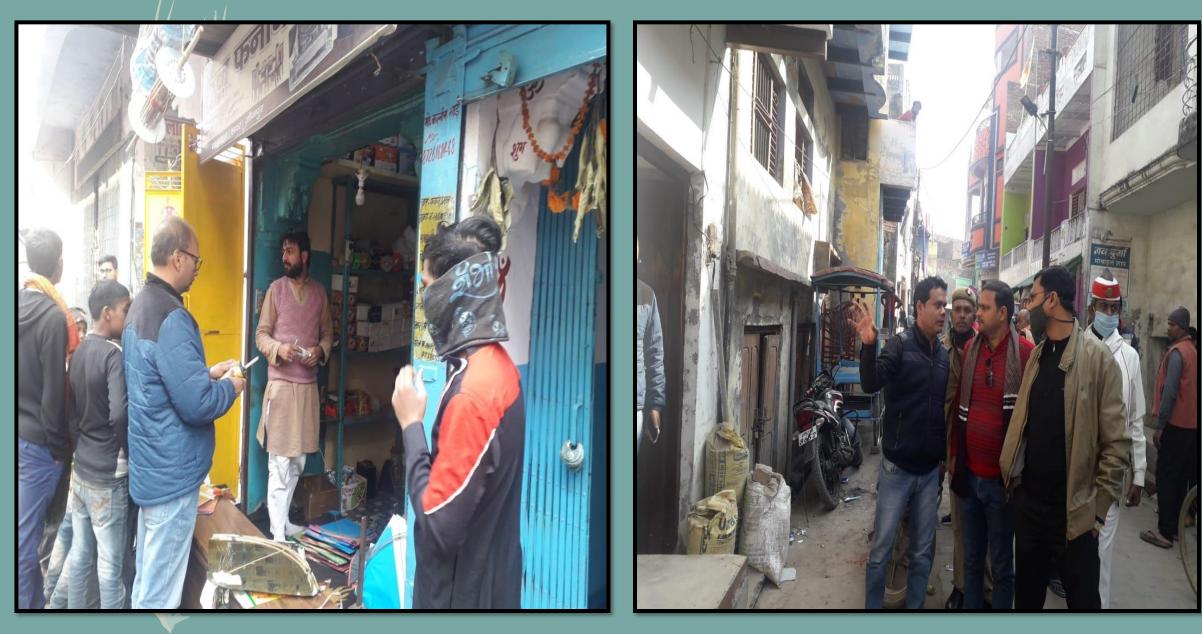

### To Provide the alaow facilities in the Public of Jaunpur city Through Nagar Palika Parishad Jaunpur

### To Provide the alaow facilities in the Public of Jaunpur city Through Nagar Palika Parishad Jaunpur

INSPECTION OFCOMPLETING WORK OF NIRMAN WORK IN THE WARD OF NPP JAUNPUR IN THE PREGENCE OF CITY MAGISTRATE SIR AND EO AND JE OF NPP JAUNPUR