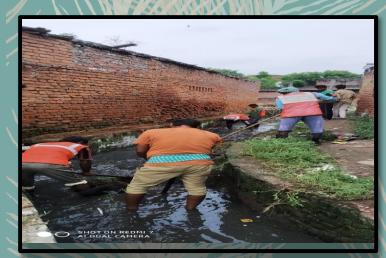

Waste transportation

Drain cleaning on daily basis

**Drain cleaning** 

Removing Mosquitoes from sewerage naliya by sprinkling of chemicals

## Waste Management

- Area of NPP- 40.88 SQKM (UNDER CONSTRUCTION )
- Generated waste- 97 tons/day
- Frequency of waste collection- Daily
- Frequency of waste transportation- Daily
- Door to door collection- 39
- Source segregation- 20 Wards
- Vehicles for waste collection
  - Tractor- 15
  - Dumper Placer –4
  - <u>- Compactor –1</u>
  - -JCB Loader -2
  - -Truck 3
  - -Tricycle-Rickshaw 40
- Dumping sites –1
- Scientific management No