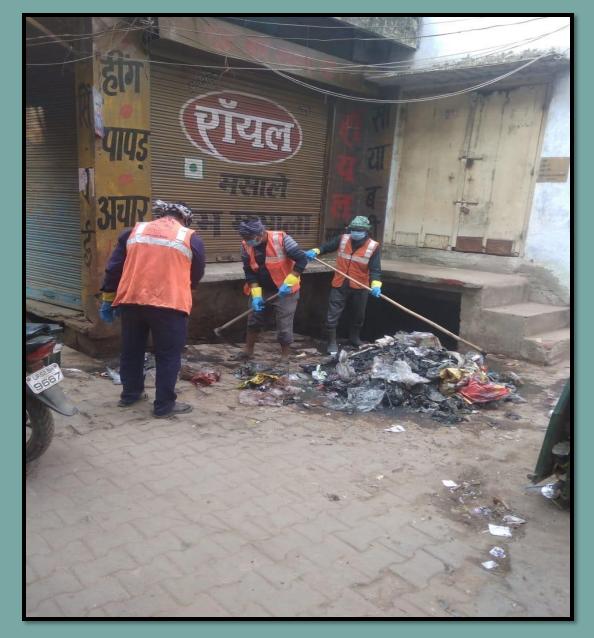

Waste transportation

Drain cleaning on daily basis

**Drain cleaning** 

Removing Mosquitoes from sewerage naliya by sprinkling of chemicals