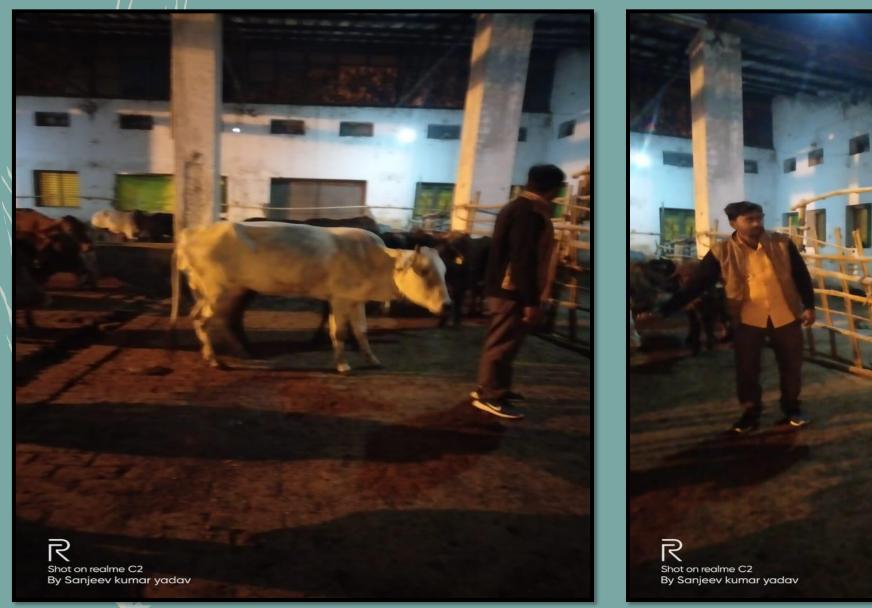

### INSPECTION OF GAUSHALA IN THE PREGENCE OF EO OF NPP JAUNPUR

THE CHINEEJ MAJHA BAN ABHIYAN IS ORGANISING BY THE STAFF OF NPP JAUNPUR IN THE PREGENCE OF CITY MAGISTRATE SIR AND EO OF NPP JAUNPUR

THE CHINEEJ MAJHA BAN ABHIYAN IS ORGANISING BY THE STAFF OF NPP JAUNPUR IN THE PREGENCE OF CITY MAGISTRATE SIR AND EO OF NPP JAUNPUR