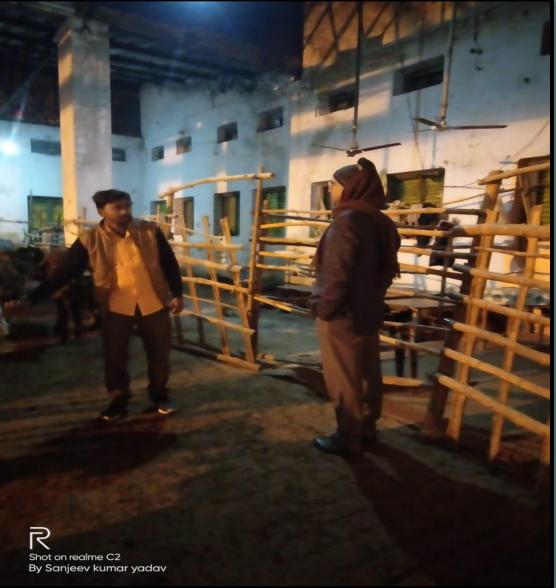

### INSPECTION OF GAUSHALA IN THE PREGENCE OF EO OF NPP JAUNPUR

THE CHINEEJ MAJHA BAN ABHIYAN IS ORGANISING BY THE STAFF OF NPP JAUNPUR IN THE PREGENCE OF CITY MAGISTRATE SIR AND EO OF NPP JAUNPUR

THE CHINEEJ MAJHA BAN ABHIYAN IS ORGANISING BY THE STAFF OF NPP JAUNPUR IN THE PREGENCE OF CITY MAGISTRATE SIR AND EO OF NPP JAUNPUR