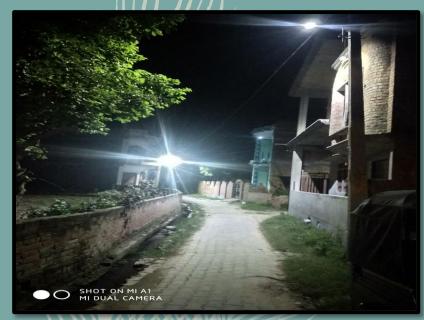

# The work of street lights is converted in to New LED lights installation has been started through EESL in Jaunpur city under AMRUT MISSION

STATUS OF LED LIGHTS INSTALLATION THROUGH EESL IN JAUNPUR NPP

Street light convert into LED lights Point- 10500