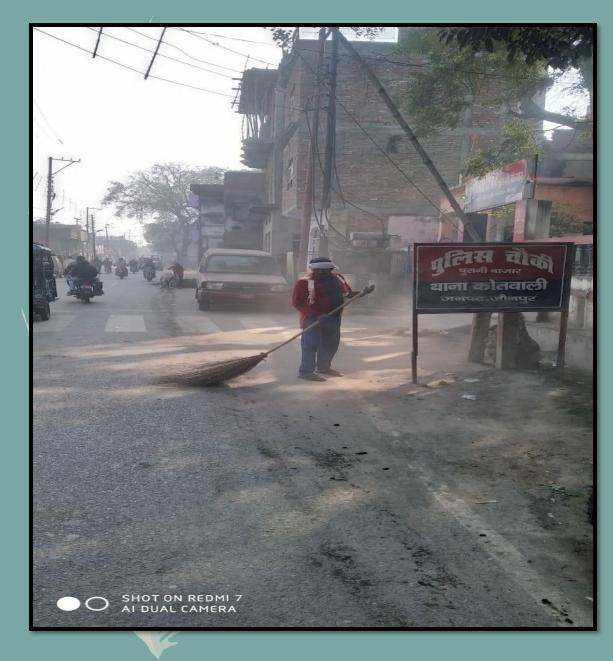

Waste transportation

Drain cleaning on daily basis

**Drain cleaning** 

Removing Mosquitoes from sewerage naliya by sprinkling of chemicals