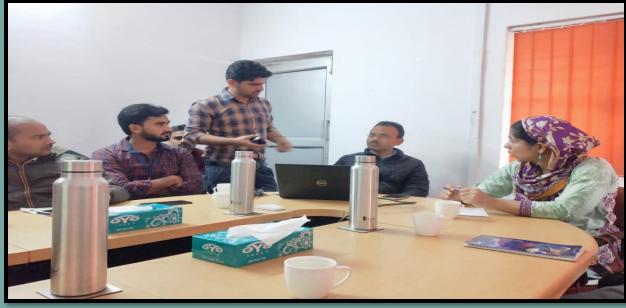

## STAFF OF ULB JAUNPUR IS PRATICIPATING IN TRAINING PROGRAMM UNDER AMRUT AND SBM MISSION IN CSE DELHI