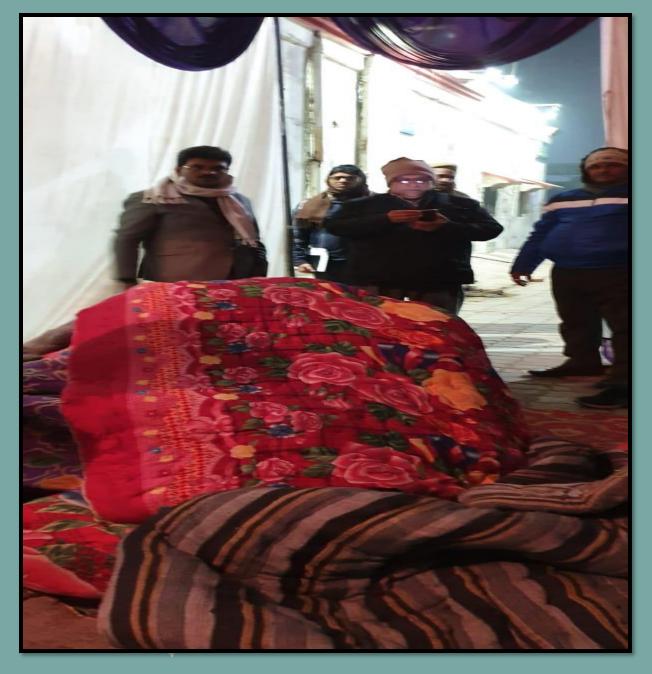

## INSPECTION VISIT OF RAN BASHERA IN JAUNPUR CITY UNDER EO OF NPP JAUNPUR

## INSPECTION VISIT OF RAN BASHERA IN JAUNPUR CITY UNDER GUIDANCE OF NAGAR MAGISTRATE AND EO OF NPP JAUNPUR