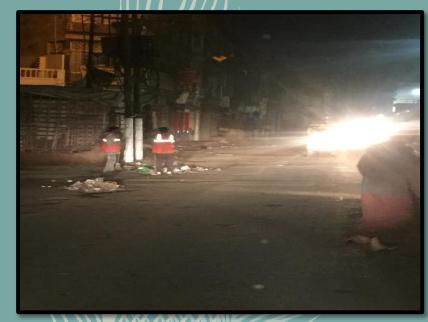

## INSPECTION OF NIGHT CLEANING ACTIVITY OF HIGHWAY /ROAD BY CRO SIR, OF JAUNPUR