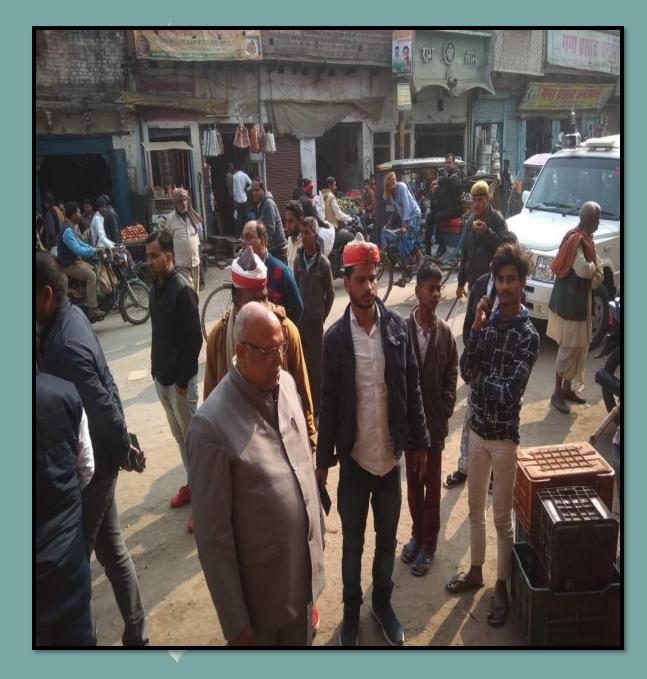

## ATIKRAMAN HATAO ABHIYAN 2020 IS ORGANISED BY NPP JAUNPUR IN PREGENCE OF CITY MAGISTRATE UNDER THE GUIDANCE OF DM JAUNPUR

# ATIKRAMAN HATAO ABHIYAN 2020 IS ORGANISED BY NPP JAUNPUR IN PREGENCE OF CITY MAGISTRATE UNDER THE GUIDANCE OF DM JAUNPUR

SGD WORKSHOP Organised By Staff OF URBAN LOCAL BODIES LUCKNOW IN THE PREGENCE OF NAGAR VIKAS MINISTER U.P.