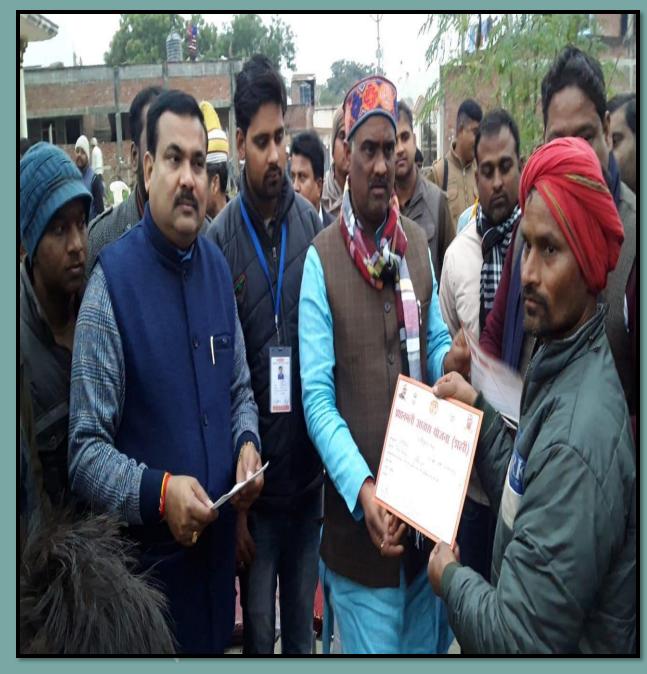

## MINISTER GIRISH CHANDRA YADAV TO PROVIDE THE PRADHAN MANTRI AWAS YOUJNA CERTIFICATE THERE CANDIDATE