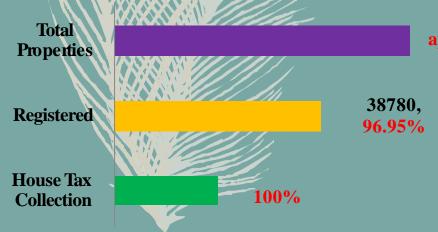

# Municipal Tax and Fees Improvement

AMRUT Reforms
www.nppjaunpuronline.org

40000, approx 100 %