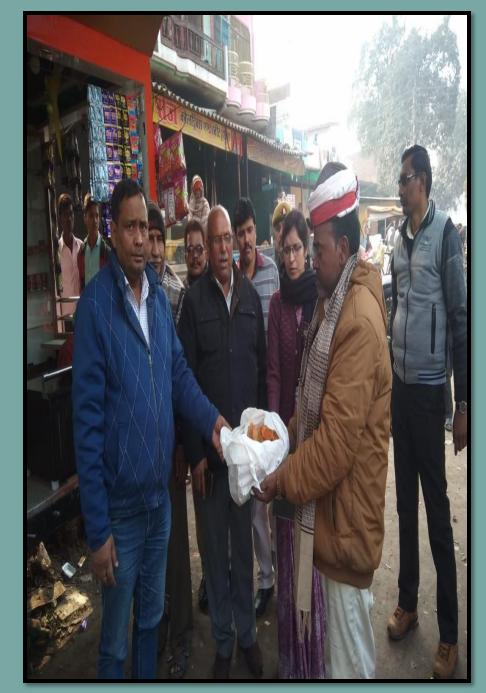

## DISTRIBUTION OF CERTIFICATE FOR HATH THELA LICIANCE TO PUBLIC OF JAUNPUR CITY FROM STAFF OF NPP JAUNPUR