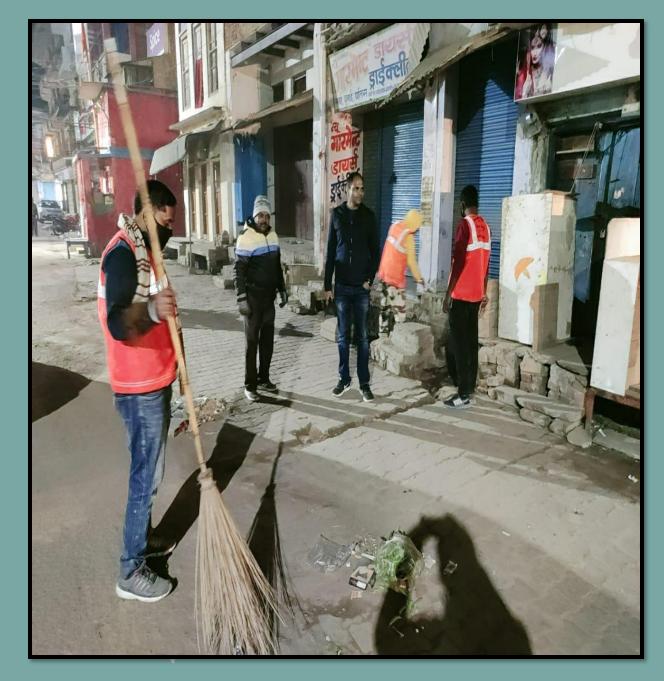

## INSPECTION OF NIGHT CLEANING ACTIVITY OF HIGHWAY /ROAD BY CRO SIR, OF JAUNPUR