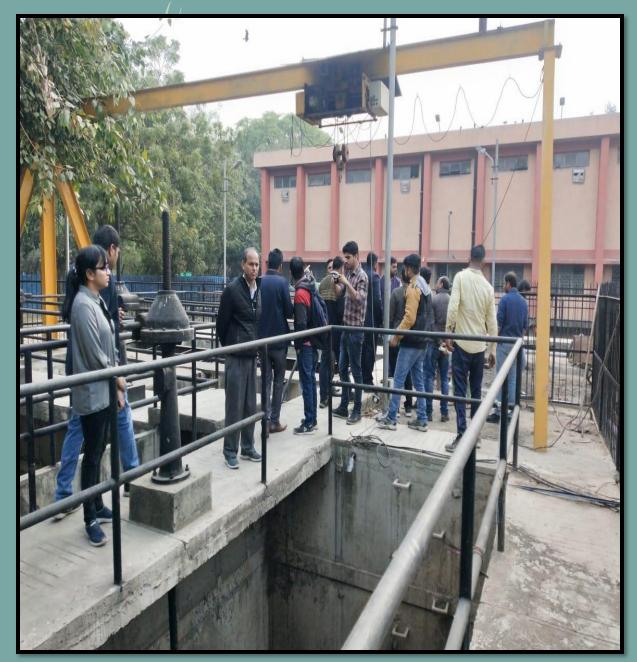

# STAFF OF ULB JAUNPUR IS PRATICIPATING IN PRACTICAL SITE VISIT TRAINING IN DAKHINPURI SPS PLANT DELHI UNDER AMRUT MISSION THROUGH CSE DELHI

# STAFF OF ULB JAUNPUR IS PRATICIPATING IN PRACTICAL SITE VISIT TRAINING IN OKHLA STP PLANT DELHI UNDER AMRUT MISSION THROUGH CSE DELHI