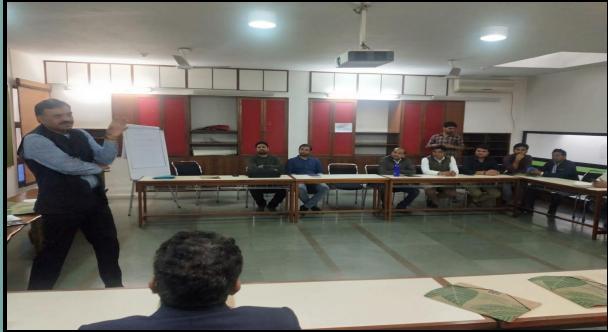

## STAFF OF ULB JAUNPUR IS PRATICIPATING IN TRAINING PROGRAMM UNDER AMRUT AND SBM MISSION IN CSE DELHI