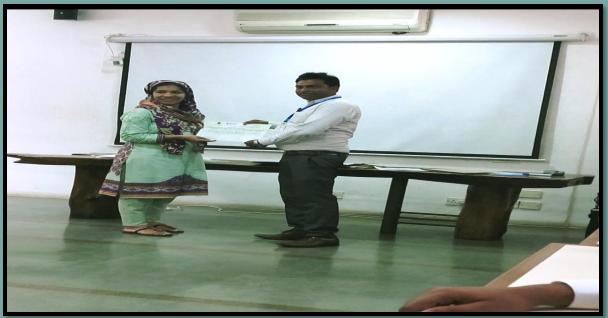

## STAFF OF ULB JAUNPUR IS PRATICIPATING IN TRAINING PROGRAMM UNDER AMRUT AND SBM MISSION IN CSE DELHI