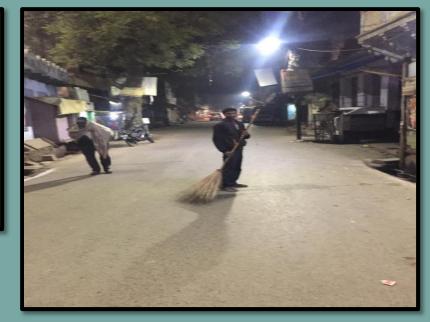

## INSPECTION OF NIGHT CLEANING ACTIVITY OF HIGHWAY /ROAD BY CRO SIR, OF JAUNPUR