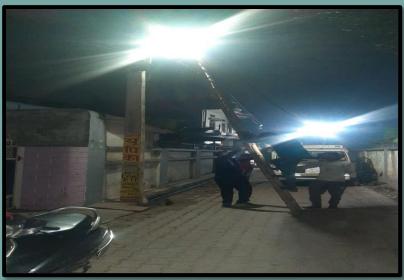

# The work of street lights is converted in to New LED lights installation has been started through EESL in Jaunpur city under AMRUT MISSION

STATUS OF LED LIGHTS INSTALLATION
THROUGH **EESL** IN JAUNPUR NPP

Street light convert into LED lights Point— 10340