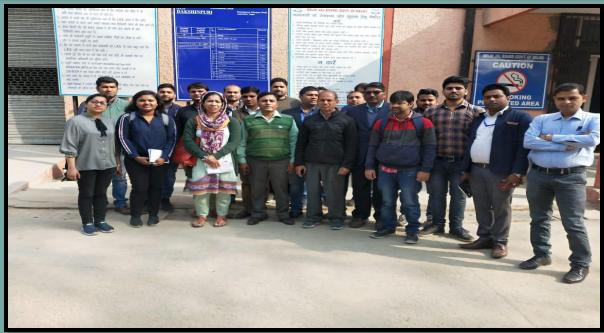

# STAFF OF ULB JAUNPUR IS PRATICIPATING IN PRACTICAL SITE VISIT TRAINING IN DAKHINPURI SPS PLANT DELHI UNDER AMRUT MISSION THROUGH CSE DELHI