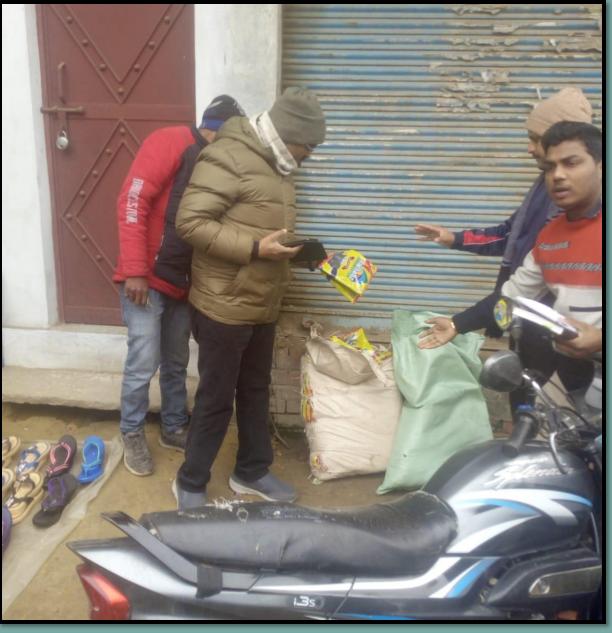

## CHAINISE MAJHA BAN ABHIYAN 2020 IS ORGANISED BY NPP JAUNPUR UNDER THE GUIDANCE OF DM JAUNPUR