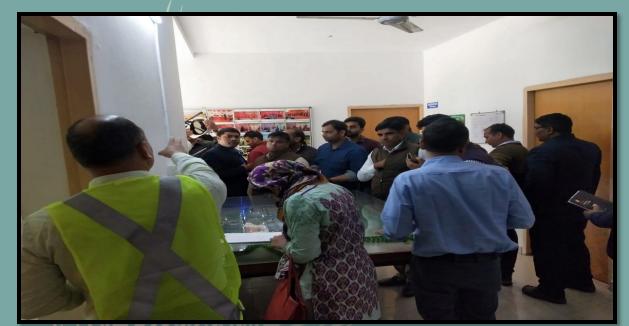

# STAFF OF ULB JAUNPUR IS PRATICIPATING IN PRACTICAL SITE VISIT TRAINING IN DAKHINPURI SPS PLANT DELHI UNDER AMRUT MISSION THROUGH CSE DELHI