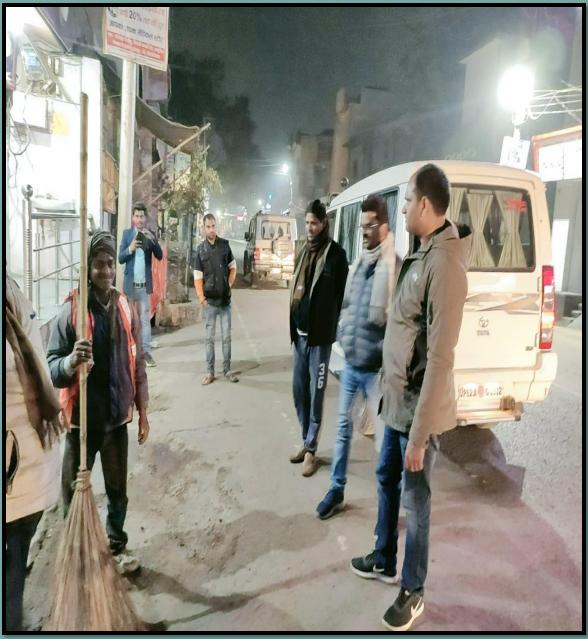

## INSPECTION OF NIGHT CLEANING ACTIVITY OF HIGHWAY /ROAD BY CRO SIR, OF JAUNPUR