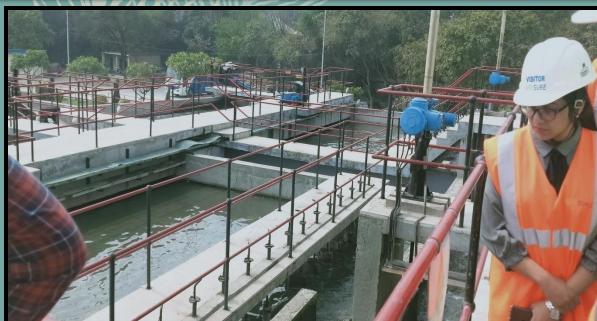

# STAFF OF ULB JAUNPUR IS PRATICIPATING IN PRACTICAL SITE VISIT TRAINING IN OKHLA STP PLANT DELHI UNDER AMRUT MISSION THROUGH CSE DELHI