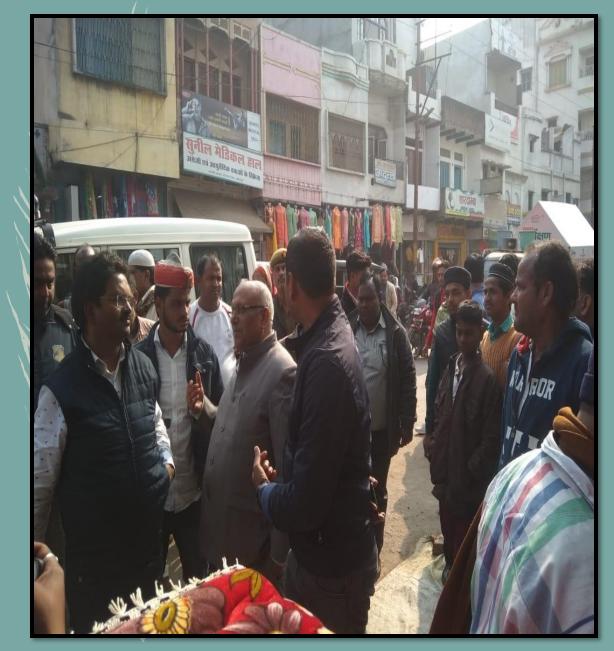

## ATIKRAMAN HATAO ABHIYAN 2020 IS ORGANISED BY NPP JAUNPUR IN PREGENCE OF CITY MAGISTRATE UNDER THE GUIDANCE OF DM JAUNPUR

# ATIKRAMAN HATAO ABHIYAN 2020 IS ORGANISED BY NPP JAUNPUR IN PREGENCE OF CITY MAGISTRATE UNDER THE GUIDANCE OF DM JAUNPUR

SGD WORKSHOP Organised By Staff OF URBAN LOCAL BODIES LUCKNOW IN THE PREGENCE OF NAGAR VIKAS MINISTER U.P.