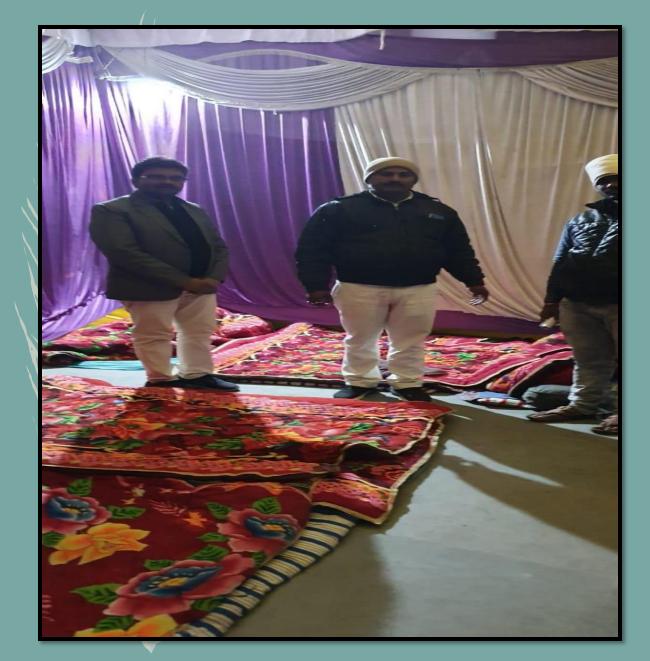

## INSPECTION VISIT OF RAN BASHERA IN JAUNPUR CITY UNDER EO OF NPP JAUNPUR

## INSPECTION VISIT OF RAN BASHERA IN JAUNPUR CITY UNDER GUIDANCE OF NAGAR MAGISTRATE AND EO OF NPP JAUNPUR