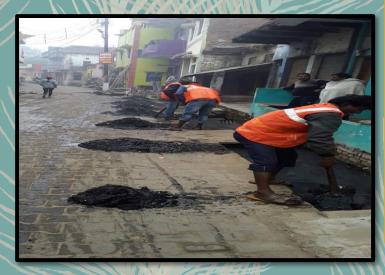

mSBMUrban App

Govt. Of India wachh Bharat Urban Mobile User Client Mobility Platform Support by NIC

Waste transportation

Drain cleaning on daily basis

**Drain cleaning** 

Removing Mosquitoes from sewerage naliya by sprinkling of chemicals