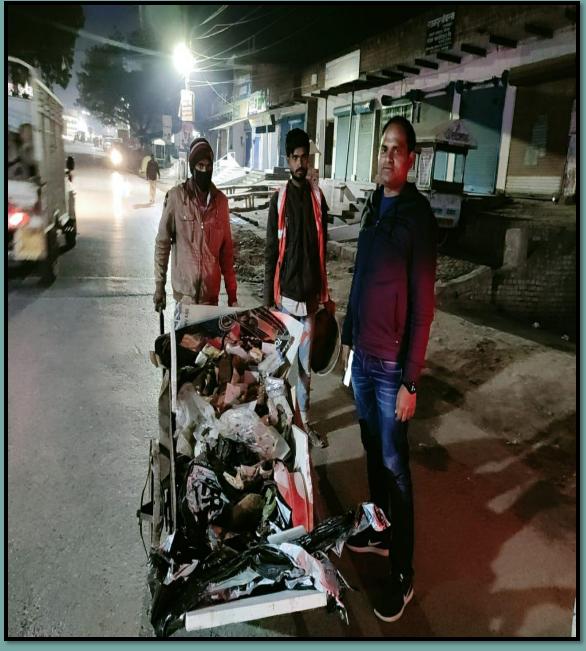

## INSPECTION VISIT OF RAN BASHERA IN JAUNPUR CITY UNDER EO OF NPP JAUNPUR

## INSPECTION VISIT OF RAN BASHERA IN JAUNPUR CITY UNDER GUIDANCE OF NAGAR MAGISTRATE AND EO OF NPP JAUNPUR