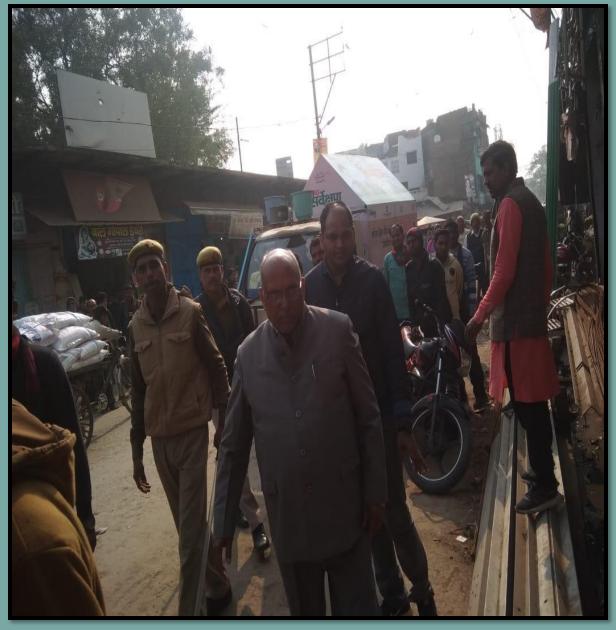

## ATIKRAMAN HATAO ABHIYAN 2020 IS ORGANISED BY NPP JAUNPUR IN PREGENCE OF CITY MAGISTRATE UNDER THE GUIDANCE OF DM JAUNPUR

# ATIKRAMAN HATAO ABHIYAN 2020 IS ORGANISED BY NPP JAUNPUR IN PREGENCE OF CITY MAGISTRATE UNDER THE GUIDANCE OF DM JAUNPUR

SGD WORKSHOP Organised By Staff OF URBAN LOCAL BODIES LUCKNOW IN THE PREGENCE OF NAGAR VIKAS MINISTER U.P.