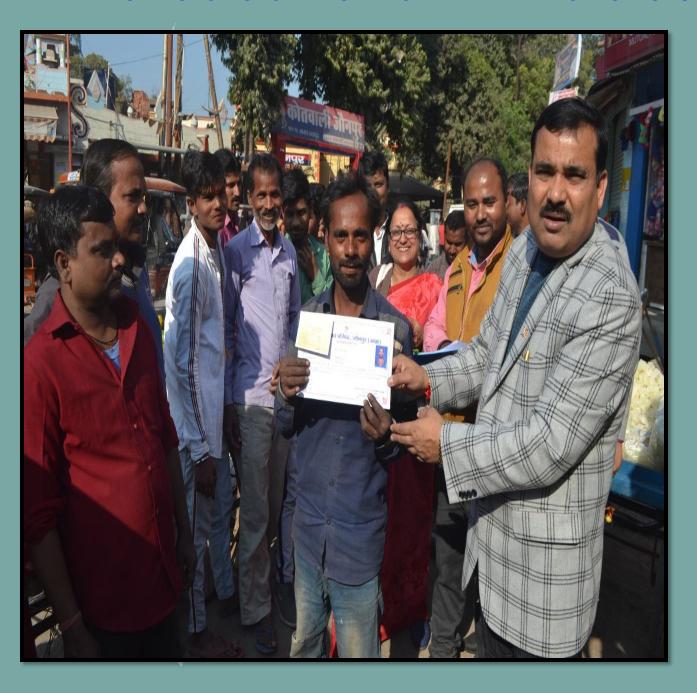

## MINISTER GIRISH CHANDRA YADAV TO PROVIDE THE PRADHAN MANTRI AWAS YOUJNA CERTIFICATE THERE CANDIDATE