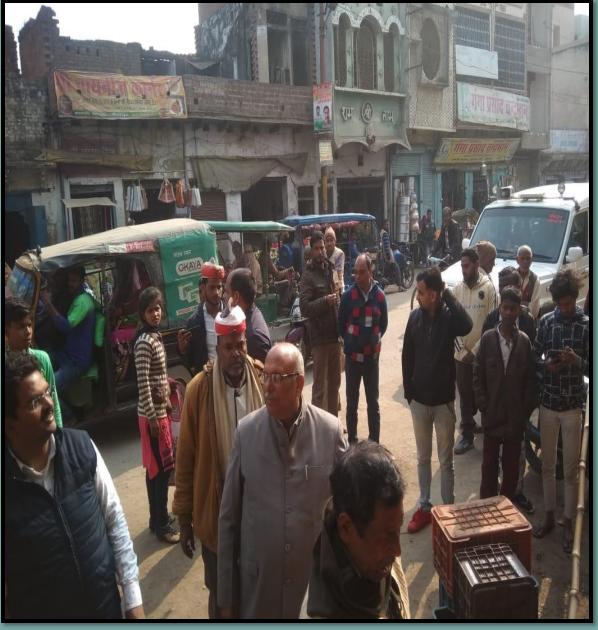

## ATIKRAMAN HATAO ABHIYAN 2020 IS ORGANISED BY NPP JAUNPUR IN PREGENCE OF CITY MAGISTRATE UNDER THE GUIDANCE OF DM JAUNPUR

# ATIKRAMAN HATAO ABHIYAN 2020 IS ORGANISED BY NPP JAUNPUR IN PREGENCE OF CITY MAGISTRATE UNDER THE GUIDANCE OF DM JAUNPUR

SGD WORKSHOP Organised By Staff OF URBAN LOCAL BODIES LUCKNOW IN THE PREGENCE OF NAGAR VIKAS MINISTER U.P.