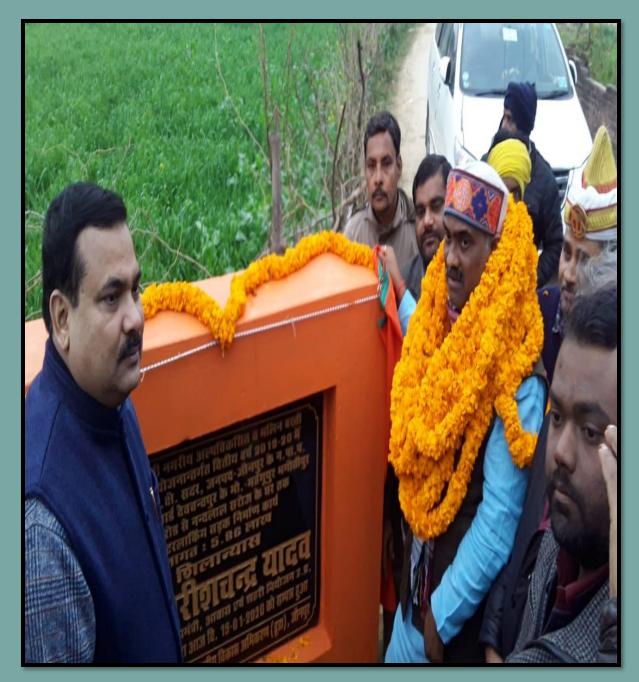

## MINISTER GIRISH CHANDRA YADAV AWAS & SHAHRI NIYUJAN U.P. KE DWARA INTERLOCKING ROAD KA SHILANYAS