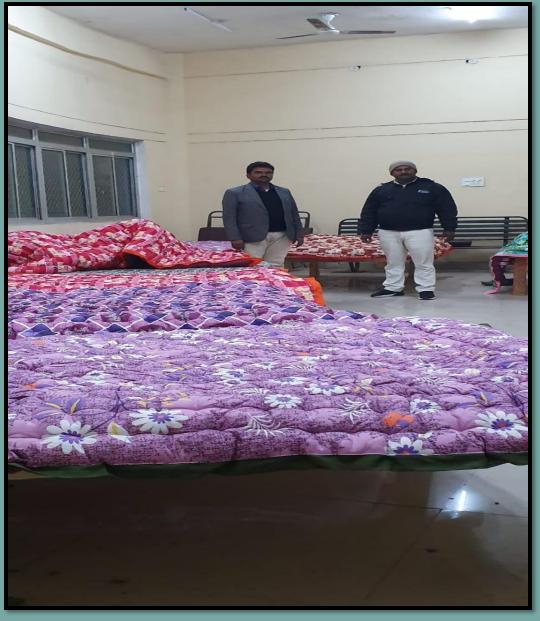

## INSPECTION VISIT OF RAN BASHERA IN JAUNPUR CITY UNDER EO OF NPP JAUNPUR

## INSPECTION VISIT OF RAN BASHERA IN JAUNPUR CITY UNDER GUIDANCE OF NAGAR MAGISTRATE AND EO OF NPP JAUNPUR