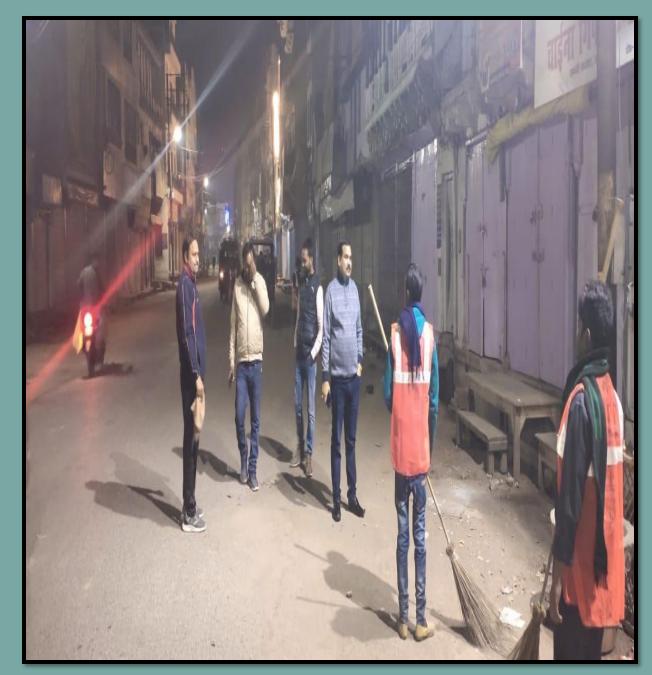

## INSPECTION OF NIGHT CLEANING ACTIVITY OF HIGHWAY /ROAD BY CRO SIR, OF JAUNPUR