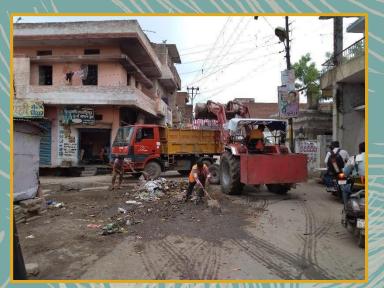

# **Waste Management**

- -Area of NPP- 66.18 SQKM (UNDER CONSTRUCTION )
- Generated waste- 97 tons/day
- Frequency of waste collection- Daily
- Frequency of waste transportation- Daily
- Door to door collection- 39
- Source segregation- 20 Wards
- Vehicles for waste collection
  - Tractor- 4
  - Dumper Placer -5
  - Compactor -1
  - -JCB Loader -2
- Dumping sites -1
- Scientific management No