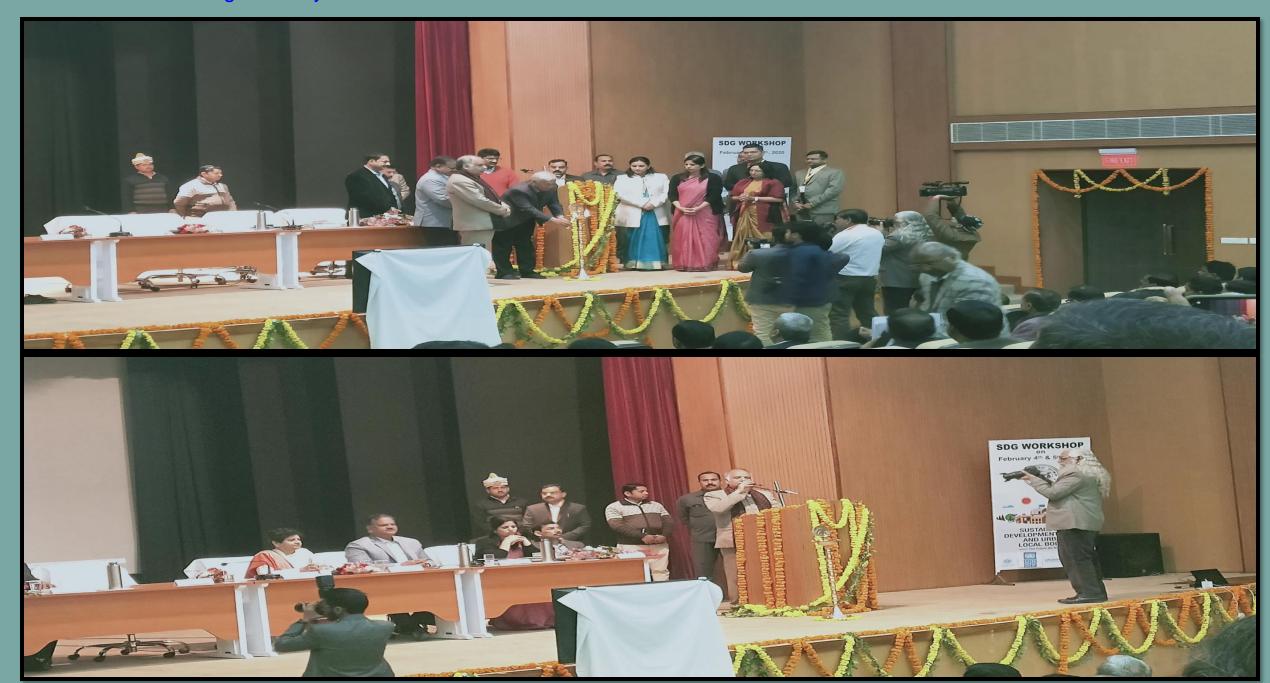

# ATIKRAMAN HATAO ABHIYAN 2020 IS ORGANISED BY NPP JAUNPUR IN PREGENCE OF CITY MAGISTRATE UNDER THE GUIDANCE OF DM JAUNPUR

SGD WORKSHOP Organised By Staff OF URBAN LOCAL BODIES LUCKNOW IN THE PREGENCE OF NAGAR VIKAS MINISTER U.P.