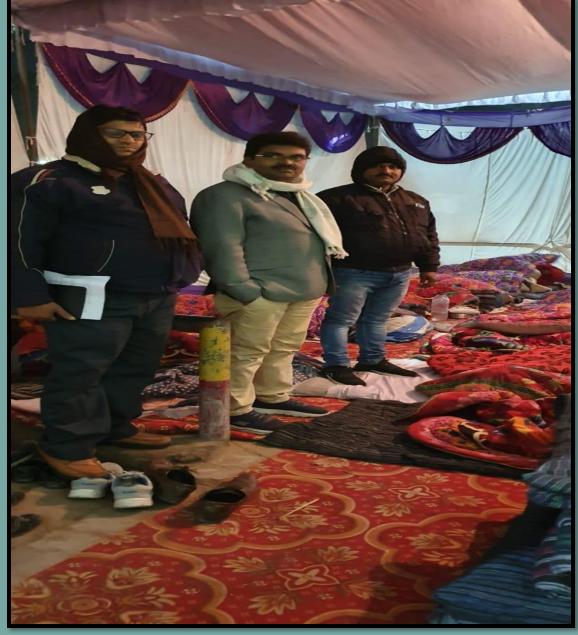

## INSPECTION VISIT OF RAN BASHERA IN JAUNPUR CITY UNDER EO OF NPP JAUNPUR

## INSPECTION VISIT OF RAN BASHERA IN JAUNPUR CITY UNDER GUIDANCE OF NAGAR MAGISTRATE AND EO OF NPP JAUNPUR