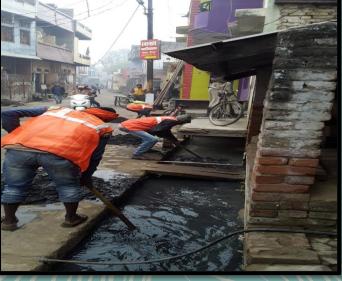

mSBMUrban App

Govt. Of India wachh Bharat Urban Mobile User Client Mobility Platform Support by NIC

Waste transportation

Drain cleaning on daily basis

**Drain cleaning** 

Removing Mosquitoes from sewerage naliya by sprinkling of chemicals