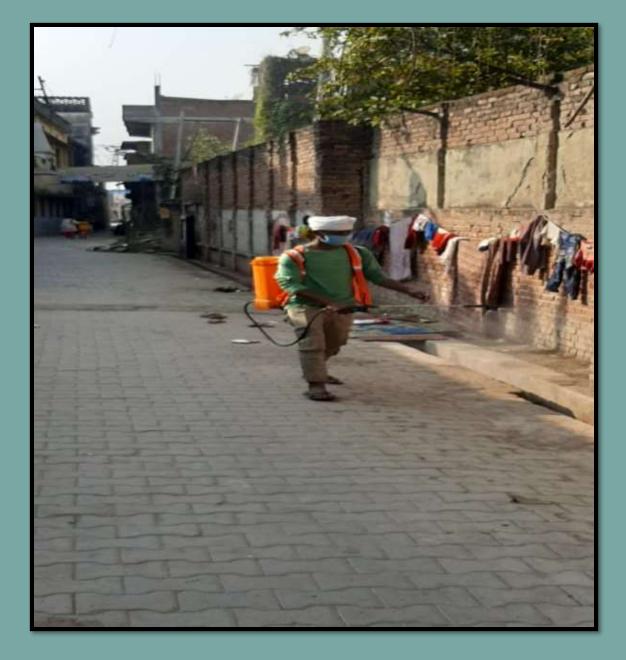

### Fogging in Public areas of NPP jaunpur By STAFF of Health Department of NPP Jaunpur