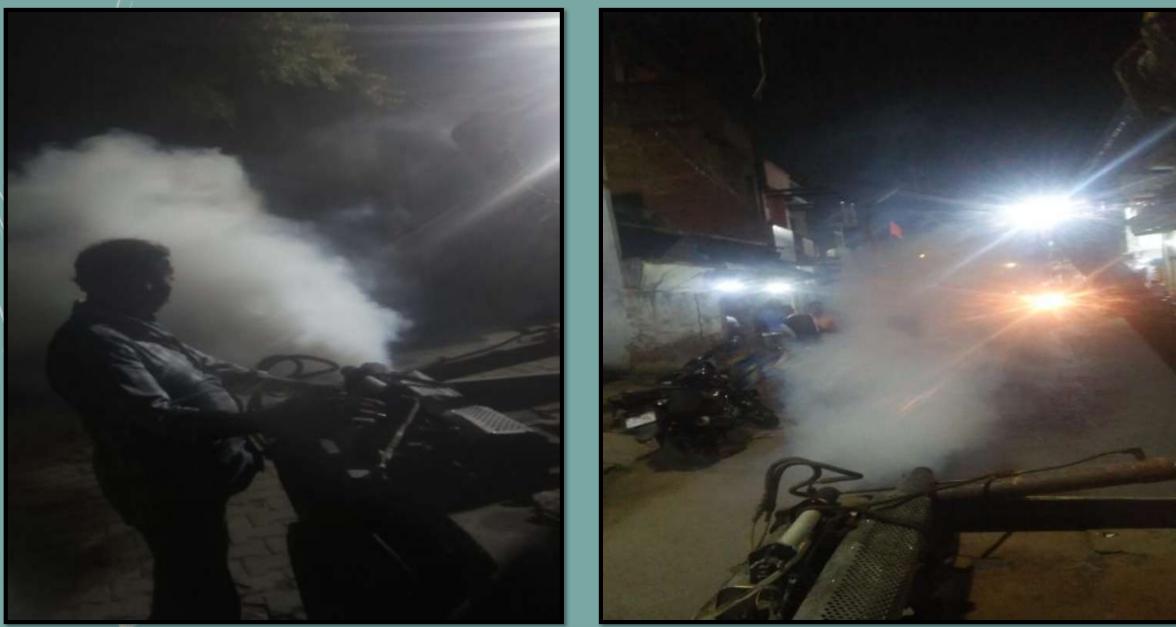

### Fogging in Public areas of NPP jaunpur By STAFF of Health Department of NPP Jaunpur