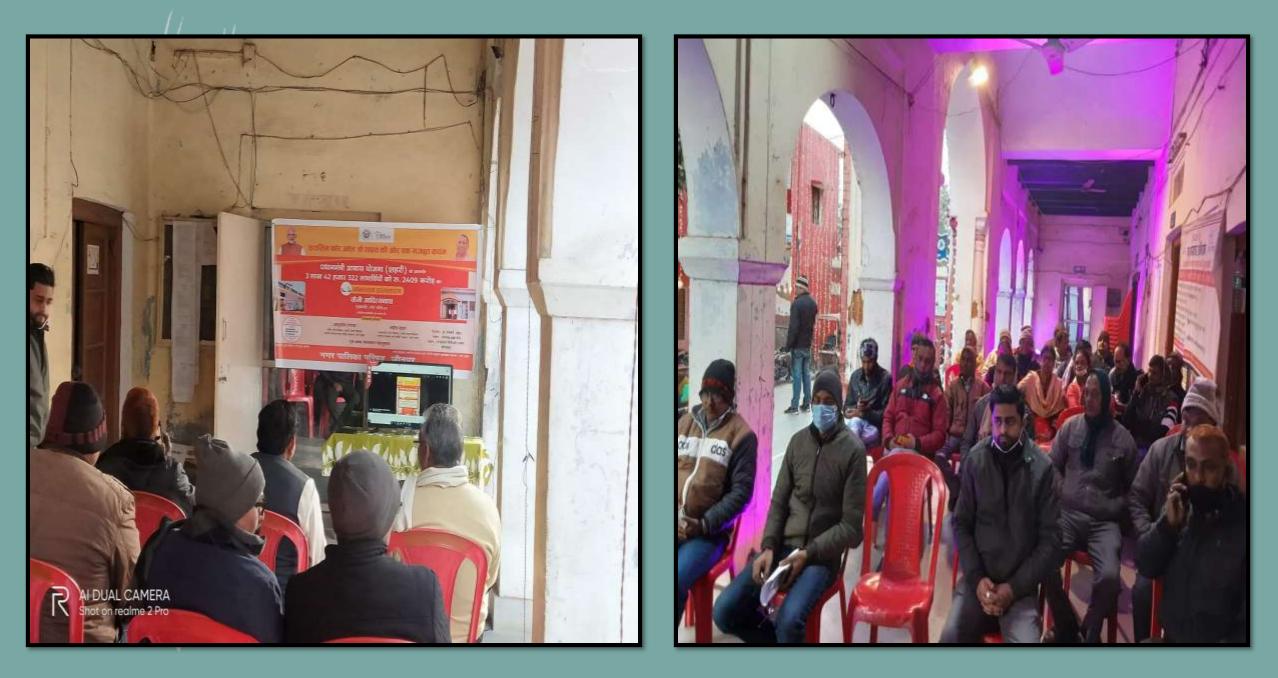

waste transportation- Daily
- Door to door collection- 39
- Source segregation- 20 Wards
- Vehicles for waste collection
  - Tractor- 15
  - Dumper Placer –4
  - <u>- Compactor –1</u>
  - -JCB Loader -2
  - -Truck 3
  - -Tricycle-Rickshaw-40
- Dumping sites –1
- Scientific management No

















### Fogging in Public areas of NPP jaunpur By STAFF of Health Department of NPP Jaunpur



#### To Provide the alaow facilities in the Public of Jaunpur city Through Nagar Palika Parishad Jaunpur





#### To Provide the alaow facilities in the Public of Jaunpur city Through Nagar Palika Parishad Jaunpur





#### To Provide the alaow facilities in the Public of Jaunpur city Through Nagar Palika Parishad Jaunpur





#### VIDEO CONFERENCING MEETING ON PM SWANIDHI YOJNA WARD ON NPP JAUNPUR



#### VIDEO CONFERENCING MEETING ON PM SWANIDHI YOJNA WARD ON NPP JAUNPUR



#### PROPERTY TAX COLLECTION CAMP ORGANISED IN ALL WARD OF NPP JAUNPUR





#### PROPERTY TAX COLLECTION CAMP ORGANISED IN ALL WARD OF NPP JAUNPUR





#### INSPECTION OF SWM PLANT KULHNAMAU JAUNPUR THROUGH STAFF OF NPP JAUNPUR



#### INSPECTION OF NI SULK RAIN BASERA CAMP ON BUS STAND JAUNPUR THROUGH EO NPP JAUNPUR



#### MISSION SHAKTI PROGRAM ORGANISED IN CHAIRMAN OFFICE NPP JAUNPUR UNDER PREGENCE OF CHAIRMAN AND EO OF NPP JAUNPUR





CHAUPAL PROGRAM IS ORGANISED IN NPP JAUNPUR UNDER THE PREGENCE OF MINISTER NAGAR VIKASH AND EO OF NPP JAUNPUR AND SABHASAD OF NPP JAUNPUR





# The work of street lights is converted in to New LED lights installation has been started through EESL in Jaunpur city under AMRUT M