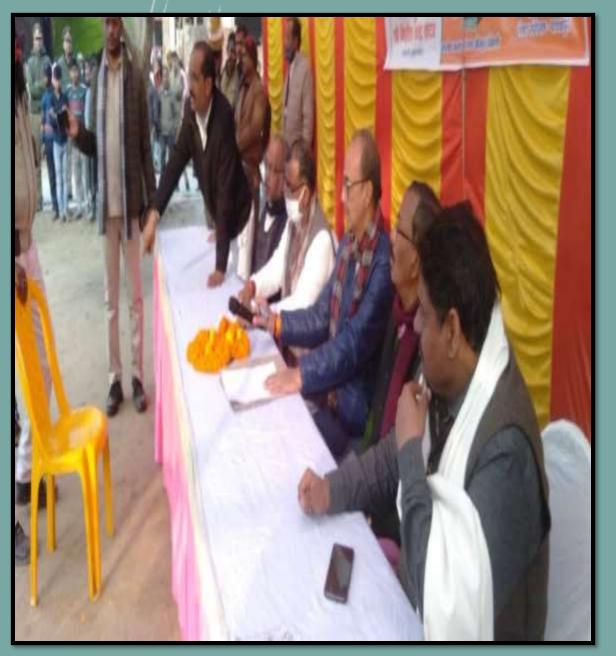

#### MISSION SHAKTI PROGRAM ORGANISED IN CHAIRMAN OFFICE NPP JAUNPUR UNDER PREGENCE OF CHAIRMAN AND EO OF NPP JAUNPUR

CHAUPAL PROGRAM IS ORGANISED IN NPP JAUNPUR UNDER THE PREGENCE OF MINISTER NAGAR VIKASH AND EO OF NPP JAUNPUR AND SABHASAD OF NPP JAUNPUR