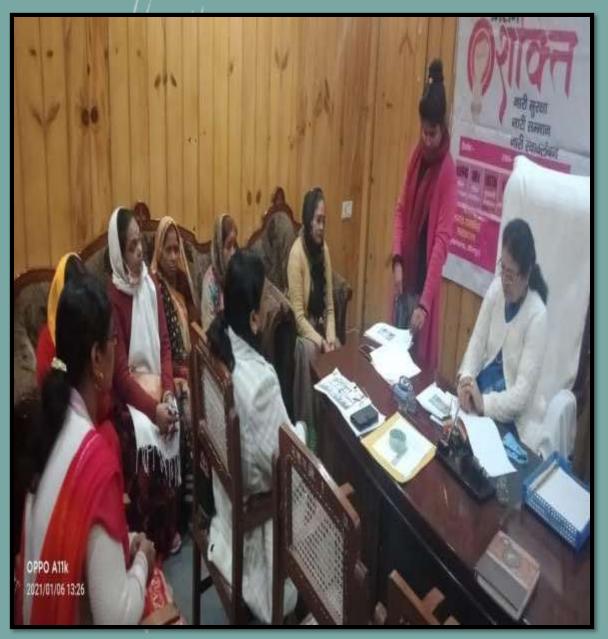

#### MISSION SHAKTI PROGRAM ORGANISED IN CHAIRMAN OFFICE NPP JAUNPUR UNDER PREGENCE OF CHAIRMAN AND EO OF NPP JAUNPUR

CHAUPAL PROGRAM IS ORGANISED IN NPP JAUNPUR UNDER THE PREGENCE OF MINISTER NAGAR VIKASH AND EO OF NPP JAUNPUR AND SABHASAD OF NPP JAUNPUR