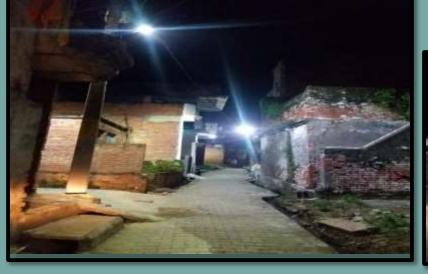

# The work of street lights is converted in to New LED lights installation has been started through EESL in Jaunpur city under AMRUT MISSION

STATUS OF LED LIGHTS INSTALLATION THROUGH EESL IN JAUNPUR NPP

Street light convert into LED lights Point- 10500