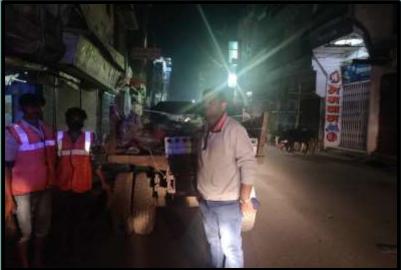

Drain cleaning on daily basis

Drain cleaning

Removing Mosquitoes from sewerage naliya by sprinkling of chemicals

### Fogging in Public areas of NPP jaunpur By STAFF of Health Department of NPP Jaunpur