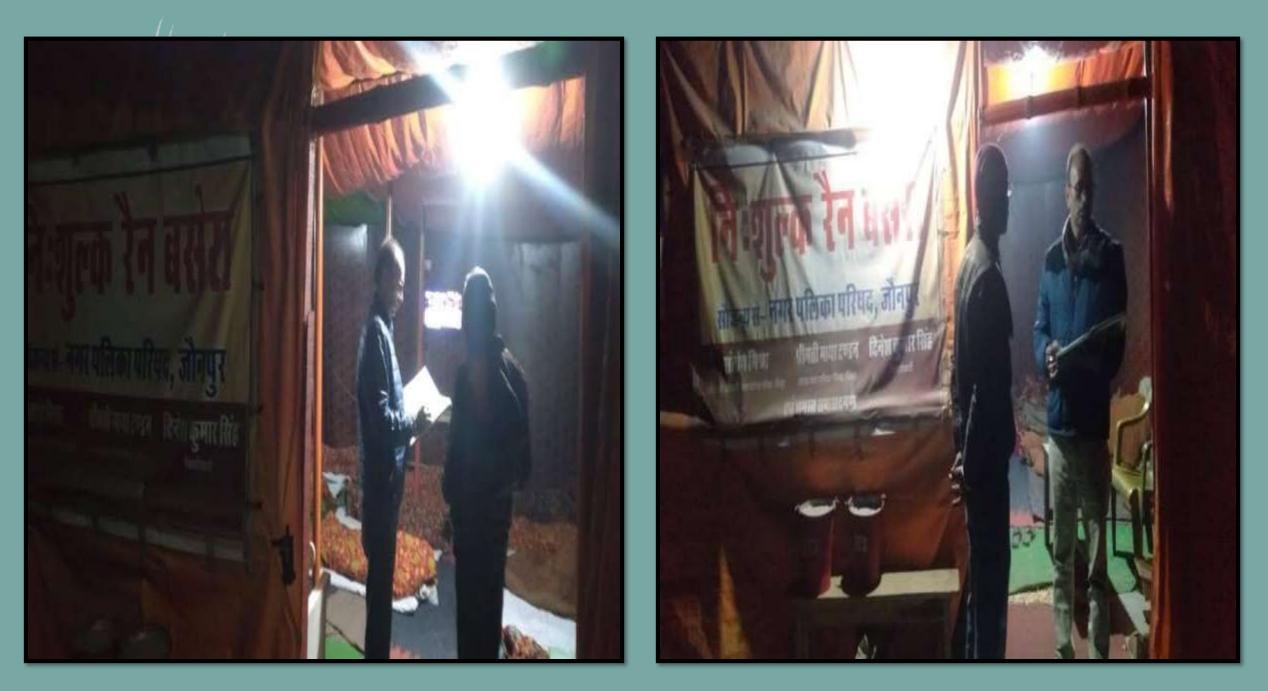

#### INSPECTION OF NI SULK RAIN BASERA CAMP ON BUS STAND JAUNPUR THROUGH EO NPP JAUNPUR