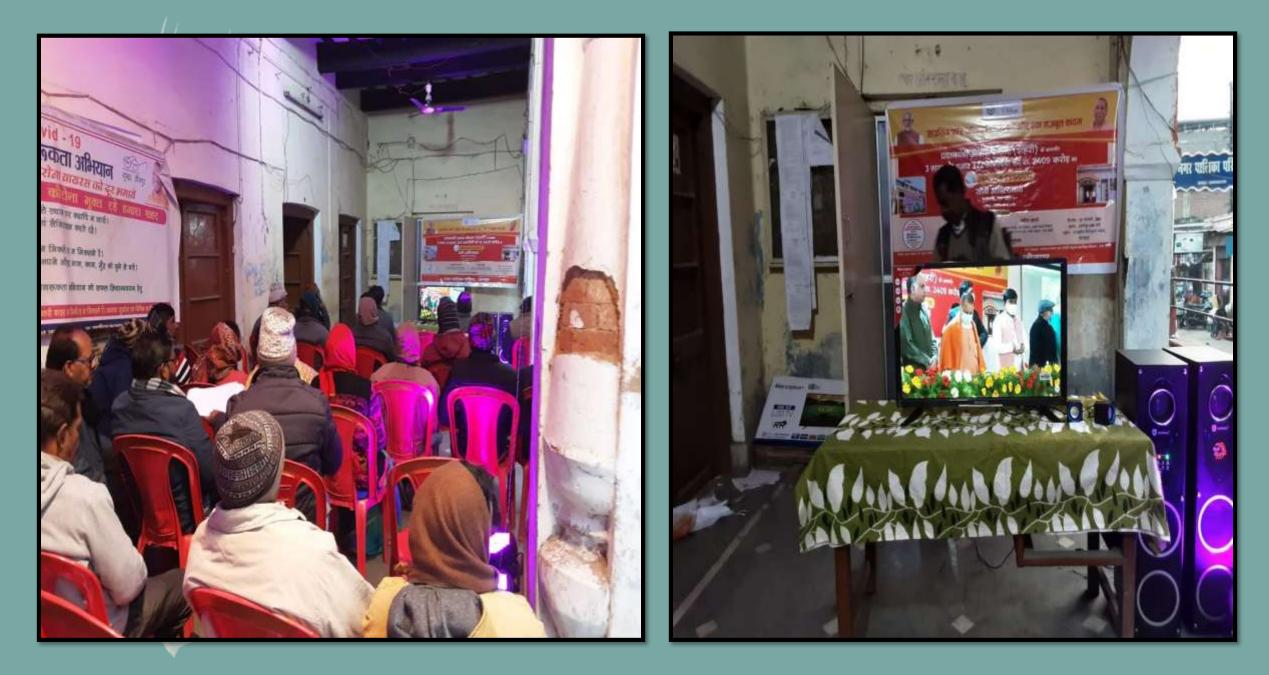

on- 20 Wards
- Vehicles for waste collection
  - Tractor- 15
  - Dumper Placer –4
  - <u>- Compactor –1</u>
  - -JCB Loader -2
  - -Truck 3
  - -Tricycle-Rickshaw-40
- Dumping sites –1
- Scientific management No

















### Fogging in Public areas of NPP jaunpur By STAFF of Health Department of NPP Jaunpur



#### To Provide the alaow facilities in the Public of Jaunpur city Through Nagar Palika Parishad Jaunpur





#### To Provide the alaow facilities in the Public of Jaunpur city Through Nagar Palika Parishad Jaunpur





#### To Provide the alaow facilities in the Public of Jaunpur city Through Nagar Palika Parishad Jaunpur





#### VIDEO CONFERENCING MEETING ON PM SWANIDHI YOJNA WARD ON NPP JAUNPUR



#### VIDEO CONFERENCING MEETING ON PM SWANIDHI YOJNA WARD ON NPP JAUNPUR



#### PROPERTY TAX COLLECTION CAMP ORGANISED IN ALL WARD OF NPP JAUNPUR





#### PROPERTY TAX COLLECTION CAMP ORGANISED IN ALL WARD OF NPP JAUNPUR





#### INSPECTION OF SWM PLANT KULHNAMAU JAUNPUR THROUGH STAFF OF NPP JAUNPUR



#### INSPECTION OF NI SULK RAIN BASERA CAMP ON BUS STAND JAUNPUR THROUGH EO NPP JAUNPUR



#### MISSION SHAKTI PROGRAM ORGANISED IN CHAIRMAN OFFICE NPP JAUNPUR UNDER PREGENCE OF CHAIRMAN AND EO OF NPP JAUNPUR





CHAUPAL PROGRAM IS ORGANISED IN NPP JAUNPUR UNDER THE PREGENCE OF MINISTER NAGAR VIKASH AND EO OF NPP JAUNPUR AND SABHASAD OF NPP JAUNPUR





# The work of street lights is converted in to New LED lights installation has been started through EESL in Jaunpur city under AMRUT MISSION





STATUS OF LED LIGHTS INSTALLATION THROUGH EESL IN JAUNPUR NPP

S