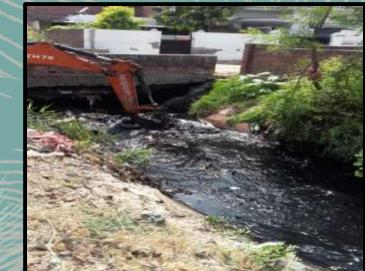

Drain cleaning on daily basis

Drain cleaning

Removing Mosquitoes from sewerage naliya by sprinkling of chemicals