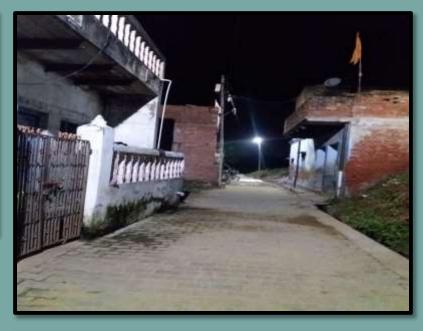

# The work of street lights is converted in to New LED lights installation has been started through EESL in Jaunpur city under AMRUT MISSION

STATUS OF LED LIGHTS INSTALLATION THROUGH EESL IN JAUNPUR NPP

Street light convert into LED lights Point- 10500