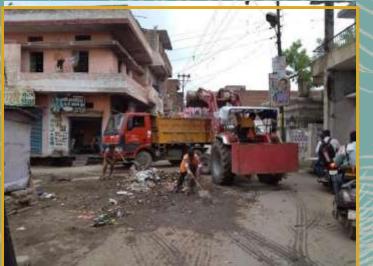

# Waste Management

- Area of NPP- 40.88 SQKM (UNDER CONSTRUCTION )
- Generated waste- 97 tons/day
- Frequency of waste collection- Daily
- Frequency of waste transportation- Daily
- Door to door collection- 39
- Source segregation- 20 Wards
- Vehicles for waste collection
  - Tractor- 15
  - Dumper Placer –4
  - <u>- Compactor –1</u>
  - -JCB Loader -2
  - -Truck 3
  - -Tricycle-Rickshaw-40
- Dumping sites –1
- Scientific management No