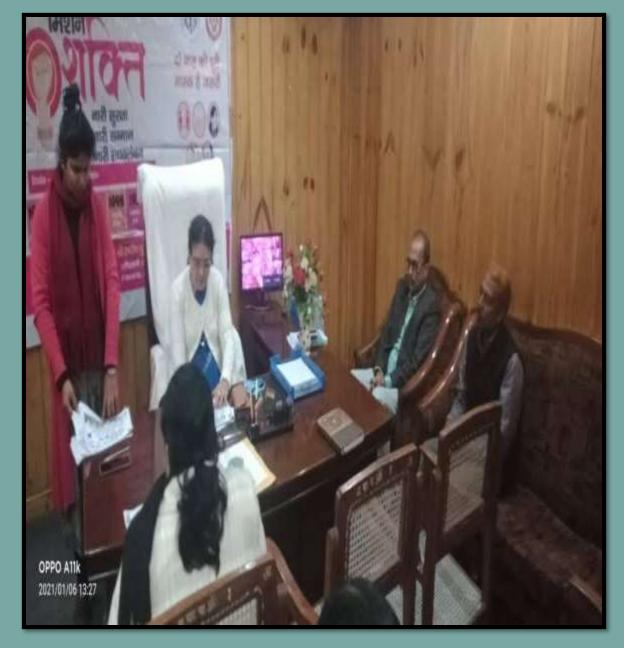

#### MISSION SHAKTI PROGRAM ORGANISED IN CHAIRMAN OFFICE NPP JAUNPUR UNDER PREGENCE OF CHAIRMAN AND EO OF NPP JAUNPUR

CHAUPAL PROGRAM IS ORGANISED IN NPP JAUNPUR UNDER THE PREGENCE OF MINISTER NAGAR VIKASH AND EO OF NPP JAUNPUR AND SABHASAD OF NPP JAUNPUR