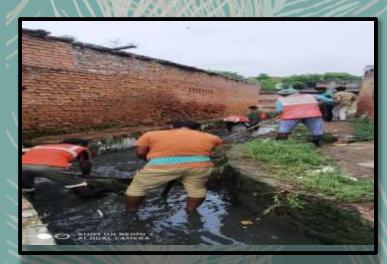

Drain cleaning on daily basis

Drain cleaning

Removing Mosquitoes from sewerage naliya by sprinkling of chemicals