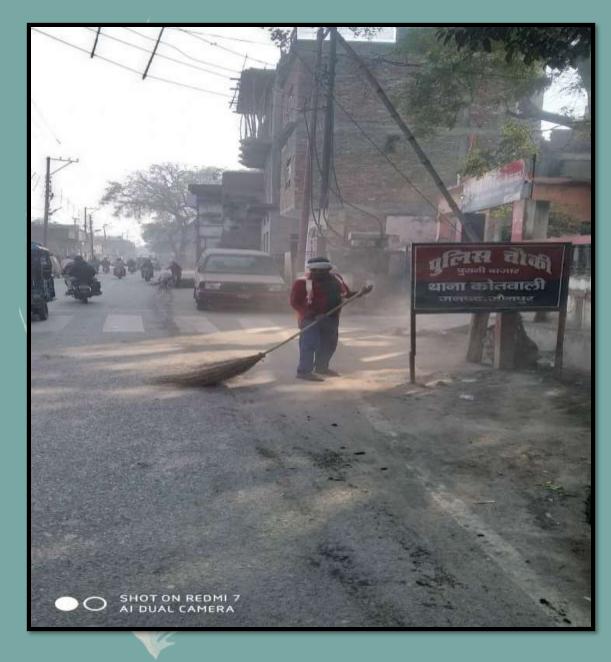

Drain cleaning on daily basis

Drain cleaning

Removing Mosquitoes from sewerage naliya by sprinkling of chemicals