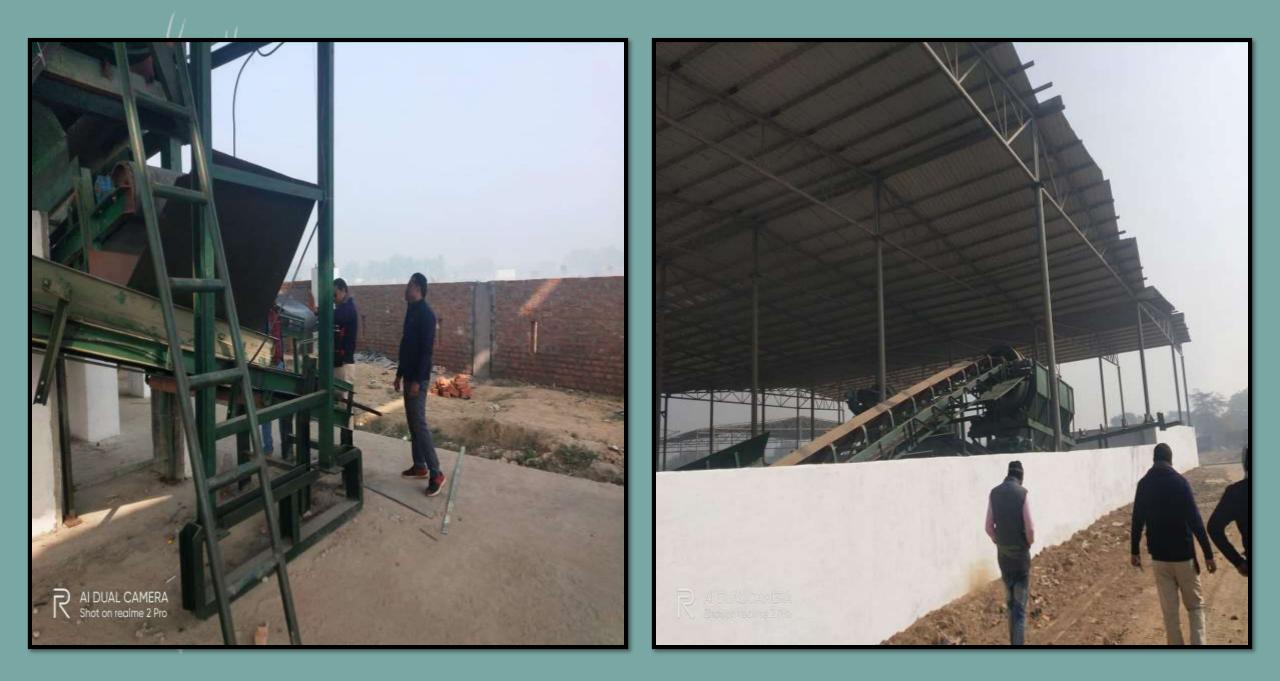

# Fogging in Public areas of NPP jaunpur By STAFF of Health Department of NPP Jaunpur



#### To Provide the alaow facilities in the Public of Jaunpur city Through Nagar Palika Parishad Jaunpur





#### To Provide the alaow facilities in the Public of Jaunpur city Through Nagar Palika Parishad Jaunpur





#### To Provide the alaow facilities in the Public of Jaunpur city Through Nagar Palika Parishad Jaunpur





#### VIDEO CONFERENCING MEETING ON PM SWANIDHI YOJNA WARD ON NPP JAUNPUR



#### VIDEO CONFERENCING MEETING ON PM SWANIDHI YOJNA WARD ON NPP JAUNPUR



#### PROPERTY TAX COLLECTION CAMP ORGANISED IN ALL WARD OF NPP JAUNPUR





#### PROPERTY TAX COLLECTION CAMP ORGANISED IN ALL WARD OF NPP JAUNPUR





#### INSPECTION OF SWM PLANT KULHNAMAU JAUNPUR THROUGH STAFF OF NPP JAUNPUR



#### INSPECTION OF NI SULK RAIN BASERA CAMP ON BUS STAND JAUNPUR THROUGH EO NPP JAUNPUR



#### MISSION SHAKTI PROGRAM ORGANISED IN CHAIRMAN OFFICE NPP JAUNPUR UNDER PREGENCE OF CHAIRMAN AND EO OF NPP JAUNPUR





CHAUPAL PROGRAM IS ORGANISED IN NPP JAUNPUR UNDER THE PREGENCE OF MINISTER NAGAR VIKASH AND EO OF NPP JAUNPUR AND SABHASAD OF NPP JAUNPUR





# The work of street lights is converted in to New LED lights installation has been started through EESL in Jaunpur city under AMRUT MISSION





STATUS OF LED LIGHTS INSTALLATION THROUGH EESL IN JAUNPUR NPP

Street light convert into LED lights Point- 10500









# AMRUTSCHEME



~6750 Houses are connected with old water supply connection

Land identification for construction of FSTP is under process

SWM IS UNDER CONSTRUCTION THROUG