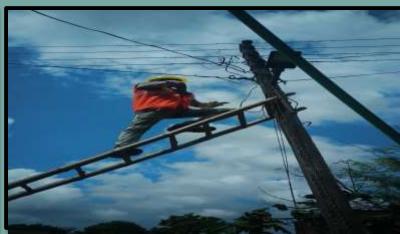

### Fogging in Public areas of NPP jaunpur By STAFF of Health Department of NPP Jaunpur