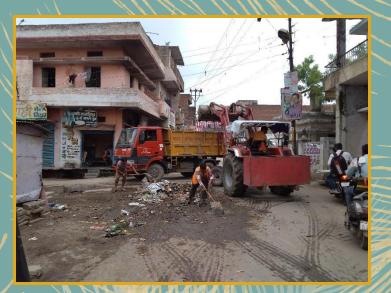

### Waste Management

- Area of NPP- 43.41 SQKM (UNDER CONSTRUCTION)
- Generated waste- 82 tons/day
- Frequency of waste collection- Daily
- Frequency of waste transportation- Daily
- Door to door collection- 28
- Source segregation- 04 Wards
- Vehicles for waste collection
  - Tractor- 4
  - Dumper Placer 5
  - Compactor 1
  - JCB Loader 2
- Dumping sites -1
- Scientific management No

Total workforce participation is 26%.

Status of application for the IHHT

Received – 6537 Verified – 1848 Approved – 1843

Commenced toilet Photo-1073 Constructed toilet photo- 1108

Waste transportation

Drain cleaning on daily basis