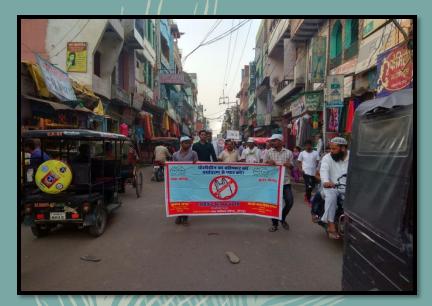

ticipation is 26%.













Status of application for the IHHT

Received – 6537 Verified – 1848 Approved – 1843



Commenced toilet Photo-1073 Constructed toilet photo- 1108









Waste transportation



Drain cleaning on daily basis



**Drain cleaning** 



Removing dead Body from Waste Dumping point

### Waste Management

- Area of NPP- 43.41 SQKM (UNDER CONSTRUCTION)
- Generated waste- 82 tons/day
- Frequency of waste collection- Daily
- Frequency of waste transportation- Daily
- Door to door collection- 28
- Source segregation- 04 Wards
- Vehicles for waste collection
  - Tractor- 4
  - Dumper Placer 5
  - Compactor 1
  - JCB Loader 2
- Dumping sites -1
- Scientific management No

# Chaupal Programme is Organized By NPP Jaunpur













# Anti Polythene campaign under SBM













#### **AMRUT SCHEME**



~4150 Houses are connected with old water supply connection

Land identification for construction of STP is under process

parks and gardens exist in the city

#### **Ongoing Project**

#### Water Supply

1) Jaunpur NPP Water Supply house connection under AMRUT (for 31 wards) – Project Approved of total project cost INR 817.70/727.64 Lacs.

#### Sewerage and Septage Management

DPR for Sewerage is prepared by Jal nigam jaunpur.





#### Parks & Garden

**Parks** – The work of 02 PARK (Bhagat singh & Pandit Deen Dayal park ) has been started by contactor M/S Harinath yadav under NPP Jaunpur work order issue is under process and 01 PARK TENDER( Jesij Park) Cancel SO park land will be transfer in to other park land as soon as possible so work is under pro