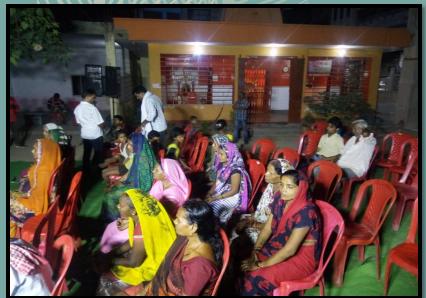

te average of 67.68 %.

Total workforce participation is 26%.













Status of application for the IHHT

Received – 6537 Verified – 1848 Approved – 1843



Commenced toilet Photo-1073 Constructed toilet photo- 1108









Waste transportation



Drain cleaning on daily basis



**Drain cleaning** 



Removing dead Body from Waste Dumping point

### Waste Management

- Area of NPP- 43.41 SQKM (UNDER CONSTRUCTION)
- Generated waste- 82 tons/day
- Frequency of waste collection- Daily
- Frequency of waste transportation- Daily
- Door to door collection- 28
- Source segregation- 04 Wards
- Vehicles for waste collection
  - Tractor- 4
  - Dumper Placer 5
  - Compactor 1
  - JCB Loader 2
- Dumping sites -1
- Scientific management No

# Chaupal Programme is Organized By NPP Jaunpur













# Anti Polythene campaign under SBM













#### **AMRUT SCHEME**



~4150 Houses are connected with old water supply connection

Land identification for construction of STP is under process

parks and gardens exist in the city

#### **Ongoing Project**

#### Water Supply

1) Jaunpur NPP Water Supply house connection under AMRUT (for 31 wards) – Project Approved of total project cost INR 817.70/727.64 Lacs.

#### Sewerage and Septage Management

DPR for Sewerage is prepared by Jal nigam jaunpur.





#### Parks & Garden

**Parks** – The work of 02 PARK (Bhagat singh & Pandit Deen Dayal park ) has been started by contactor M/S Harinath yadav under NPP Jaunpur work order issue is under process and 01 PARK TENDER( Jesij Park) Cancel SO park land will be transfer in to other park la