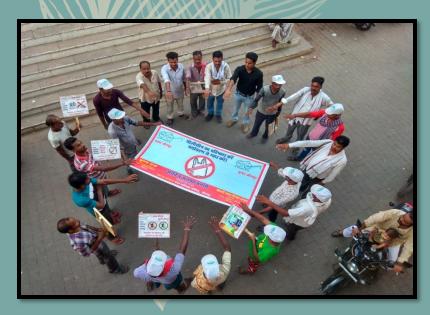

# Chaupal Programme is Organized By NPP Jaunpur

# Anti Polythene campaign under SBM