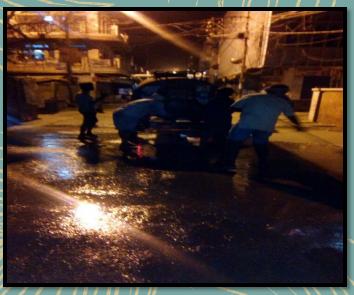

s: Jaunpur City Railway Station (JOP) and Jaunpur Junction (JNU),

The Nagar Palika Parishad has population of 181,009 of which 94,318 are males while 86,682 are females and 9 other as per the Census India 2011.

Population of Children with age of 0-6 is 20,918 which accounts 11.55 % of total population of NPP. The Female Sex Ratio is 901 against state average of 912. Moreover, Child Sex Ratio in town is around 893 compared to Uttar Pradesh state average of 902. Literacy rate of town is 74.084% higher than state average of 67.68 %.

Total workforce participation is 26%.













Status of application for the IHHT

Received – 6537 Verified – 1848 Approved – 1843



Commenced toilet Photo-1073 Constructed toilet photo- 1108









Waste transportation



Drain cleaning on daily basis



**Drain cleaning** 



Removing dead Body from Waste Dumping point

### Waste Management

- Area of NPP- 43.41 SQKM (UNDER CONSTRUCTION)
- Generated waste- 82 tons/day
- Frequency of waste collection- Daily
- Frequency of waste transportation- Daily
- Door to door collection- 28
- Source segregation- 04 Wards
- Vehicles for waste collection
  - Tractor- 4
  - Dumper Placer 5
  - Compactor 1
  - JCB Loader 2
- Dumping sites -1
- Scientific management No

# Chaupal Programme is Organized By NPP Jaunpur













# Anti Polythene campaign under SBM













#### **AMRUT SCHEME**



~4150 Houses are connected with old water supply connection

Land identification for construction of STP is under process

parks and gardens exist in the city

#### **Ongoing Project**

#### Water Supply