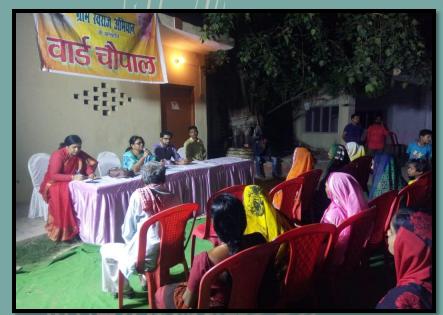

an state average of 67.68 %.

Total workforce participation is 26%.













Status of application for the IHHT

Received – 6537 Verified – 1848 Approved – 1843



Commenced toilet Photo-1073 Constructed toilet photo- 1108









Waste transportation



Drain cleaning on daily basis



**Drain cleaning** 



Removing dead Body from Waste Dumping point

### Waste Management

- Area of NPP- 43.41 SQKM (UNDER CONSTRUCTION)
- Generated waste- 82 tons/day
- Frequency of waste collection- Daily
- Frequency of waste transportation- Daily
- Door to door collection- 28
- Source segregation- 04 Wards
- Vehicles for waste collection
  - Tractor- 4
  - Dumper Placer 5
  - Compactor 1
  - JCB Loader 2
- Dumping sites -1
- Scientific management No

# Chaupal Programme is Organized By NPP Jaunpur













# Anti Polythene campaign under SBM













#### **AMRUT SCHEME**



~4150 Houses are connected with old water supply connection

Land identification for construction of STP is under process

parks and gardens exist in the city

#### **Ongoing Project**

#### Water Supply

1) Jaunpur NPP Water Supply house connection under AMRUT (for 31 wards) – Project Approved of total project cost INR 817.70/727.64 Lacs.

#### Sewerage and Septage Management

DPR for Sewerage is prepared by Jal nigam jaunpur.





#### Parks & Garden

**Parks** – The work of 02 PARK (Bhagat singh & Pandit Deen Dayal park ) has been started by contactor M/S Harinath yadav under NPP Jaunpur work order issue is under process and 01 PARK TENDER( Jesij Park) Cancel SO park land will be transfer in to other p