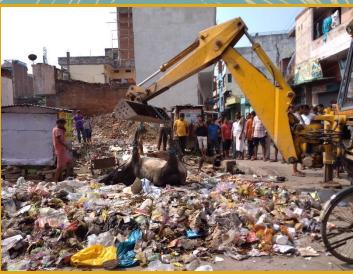

Station (JOP) and Jaunpur Junction (JNU),

The Nagar Palika Parishad has population of 181,009 of which 94,318 are males while 86,682 are females and 9 other as per the Census India 2011.

Population of Children with age of 0-6 is 20,918 which accounts 11.55 % of total population of NPP. The Female Sex Ratio is 901 against state average of 912. Moreover, Child Sex Ratio in town is around 893 compared to Uttar Pradesh state average of 902. Literacy rate of town is 74.084% higher than state average of 67.68 %.

Total workforce participation is 26%.













Status of application for the IHHT

Received – 6537 Verified – 1848 Approved – 1843



Commenced toilet Photo-1073 Constructed toilet photo- 1108









Waste transportation



Drain cleaning on daily basis



**Drain cleaning** 



Removing dead Body from Waste Dumping point

### Waste Management

- Area of NPP- 43.41 SQKM (UNDER CONSTRUCTION)
- Generated waste- 82 tons/day
- Frequency of waste collection- Daily
- Frequency of waste transportation- Daily
- Door to door collection- 28
- Source segregation- 04 Wards
- Vehicles for waste collection
  - Tractor- 4
  - Dumper Placer 5
  - Compactor 1
  - JCB Loader 2
- Dumping sites -1
- Scientific management No

# Chaupal Programme is Organized By NPP Jaunpur













# Anti Polythene campaign under SBM













#### **AMRUT SCHEME**



~4150 Houses are connected with old water supply connection

Land identification for construction of STP is under process

parks and gardens exist in the city

#### **Ongoing Project**

#### Water Supply

1) Jaunpur NPP Water Su