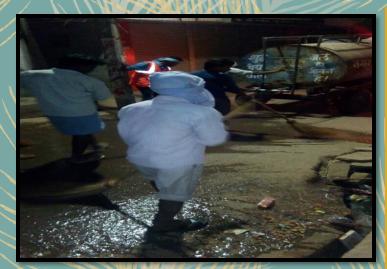

It has four major railway stations: Jaunpur City Railway Station (JOP) and Jaunpur Junction (JNU),

The Nagar Palika Parishad has population of 181,009 of which 94,318 are males while 86,682 are females and 9 other as per the Census India 2011.

Population of Children with age of 0-6 is 20,918 which accounts 11.55 % of total population of NPP. The Female Sex Ratio is 901 against state average of 912. Moreover, Child Sex Ratio in town is around 893 compared to Uttar Pradesh state average of 902. Literacy rate of town is 74.084% higher than state average of 67.68 %.

Total workforce participation is 26%.













Status of application for the IHHT

Received – 6537 Verified – 1848 Approved – 1843



Commenced toilet Photo-1073 Constructed toilet photo- 1108









Waste transportation



Drain cleaning on daily basis



**Drain cleaning** 



Removing dead Body from Waste Dumping point

### Waste Management

- Area of NPP- 43.41 SQKM (UNDER CONSTRUCTION)
- Generated waste- 82 tons/day
- Frequency of waste collection- Daily
- Frequency of waste transportation- Daily
- Door to door collection- 28
- Source segregation- 04 Wards
- Vehicles for waste collection
  - Tractor- 4
  - Dumper Placer 5
  - Compactor 1
  - JCB Loader 2
- Dumping sites -1
- Scientific management No

# Chaupal Programme is Organized By NPP Jaunpur













# Anti Polythene campaign under SBM













#### **AMRUT SCHEME**



~4150 Houses are connected with old water supply connection

Land identification for construction of STP is under process

parks and gardens exist in the city

#### **Ongoi