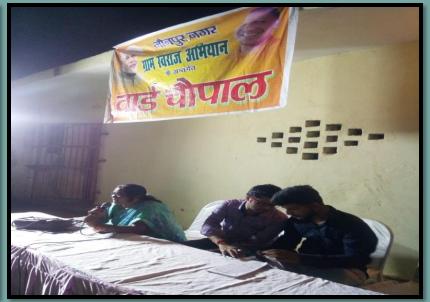

verage of 67.68 %.

Total workforce participation is 26%.













Status of application for the IHHT

Received – 6537 Verified – 1848 Approved – 1843



Commenced toilet Photo-1073 Constructed toilet photo- 1108









Waste transportation



Drain cleaning on daily basis



**Drain cleaning** 



Removing dead Body from Waste Dumping point

### Waste Management

- Area of NPP- 43.41 SQKM (UNDER CONSTRUCTION)
- Generated waste- 82 tons/day
- Frequency of waste collection- Daily
- Frequency of waste transportation- Daily
- Door to door collection- 28
- Source segregation- 04 Wards
- Vehicles for waste collection
  - Tractor- 4
  - Dumper Placer 5
  - Compactor 1
  - JCB Loader 2
- Dumping sites -1
- Scientific management No

# Chaupal Programme is Organized By NPP Jaunpur













# Anti Polythene campaign under SBM













#### **AMRUT SCHEME**



~4150 Houses are connected with old water supply connection

Land identification for construction of STP is under process

parks and gardens exist in the city

#### **Ongoing Project**

#### Water Supply

1) Jaunpur NPP Water Supply house connection under AMRUT (for 31 wards) – Project Approved of total project cost INR 817.70/727.64 Lacs.

#### Sewerage and Septage Management

DPR for Sewerage is prepared by Jal nigam jaunpur.





#### Parks & Garden

**Parks** – The work of 02 PARK (Bhagat singh & Pandit Deen Dayal park ) has been started by contactor M/S Harinath yadav under NPP Jaunpur work order issue is under process and 01 PARK TENDER( Jesij Park) Cancel SO park land will be transfer in to other park land a