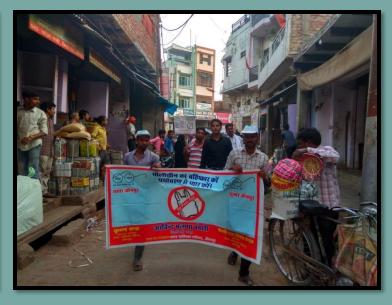

pation is 26%.













Status of application for the IHHT

Received – 6537 Verified – 1848 Approved – 1843



Commenced toilet Photo-1073 Constructed toilet photo- 1108









Waste transportation



Drain cleaning on daily basis



**Drain cleaning** 



Removing dead Body from Waste Dumping point

### Waste Management

- Area of NPP- 43.41 SQKM (UNDER CONSTRUCTION)
- Generated waste- 82 tons/day
- Frequency of waste collection- Daily
- Frequency of waste transportation- Daily
- Door to door collection- 28
- Source segregation- 04 Wards
- Vehicles for waste collection
  - Tractor- 4
  - Dumper Placer 5
  - Compactor 1
  - JCB Loader 2
- Dumping sites -1
- Scientific management No

# Chaupal Programme is Organized By NPP Jaunpur













# Anti Polythene campaign under SBM













#### **AMRUT SCHEME**



~4150 Houses are connected with old water supply connection

Land identification for construction of STP is under process

parks and gardens exist in the city

#### **Ongoing Project**

#### Water Supply

1) Jaunpur NPP Water Supply house connection under AMRUT (for 31 wards) – Project Approved of total project cost INR 817.70/727.64 Lacs.

#### Sewerage and Septage Management

DPR for Sewerage is prepared by Jal nigam jaunpur.





#### Parks & Garden

**Parks** – The work of 02 PARK (Bhagat singh & Pandit Deen Dayal park ) has been started by contactor M/S Harinath yadav under NPP Jaunpur work order issue is under process and 01 PARK TENDER( Jesij Park) Cancel SO park land will be transfer in to other park land as soon as possible so work is under process