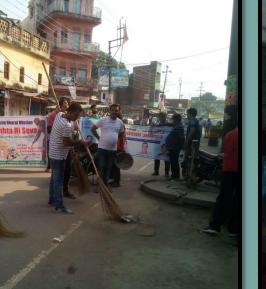

#### SWACHHTA HI SEVA PROGRAMME WAS CONDUCTED ON 15TH SEPEMBER TO 2ND OCTOBER 2018 UNDER THE SWACHH BHARAT MISSION IN THE GUIDIANCE OF STATE NAGAR VIKAS MINISTER IN JAUNPUR CITY

## राज्यमंत्री गिरीश यादव के साथ

आदि को सदैव साफ बनाये क्षेत्रीय लोग उपस्थित रहे।

सफाई करते राज्यमंत्री गिरीश चन्द्र यादव , अधिशासी अधिकारी कृष्ण वन्द्र, कर अधीक्षकओपी यादव सहित अन्य।