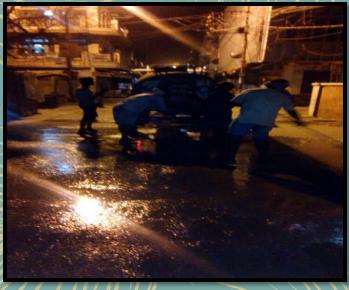

Total workforce participation is 26%.

Waste transportation

Drain cleaning on daily basis

**Drain cleaning** 

Removing dead Body from Waste Dumping point