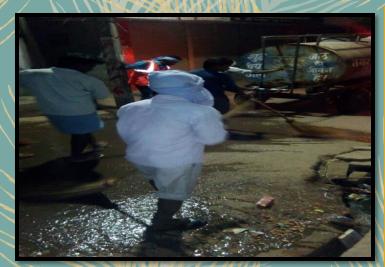

Total workforce participation is 26%.

Waste transportation

Drain cleaning on daily basis

**Drain cleaning** 

Removing dead Body from Waste Dumping point