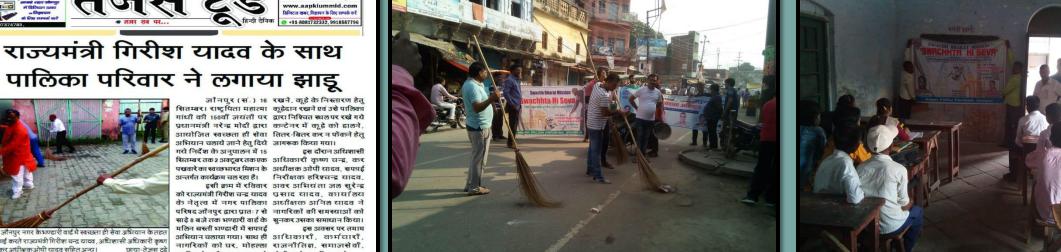

## राज्यमंत्री गिरीश यादव के साथ

आदि को सदैव साफ बनाये क्षेत्रीय लोग उपस्थित रहे।

सफाई करते राज्यमंत्री गिरीश चन्द्र यादव , अधिशासी अधिकारी कृष्ण वन्द्र, कर अधीक्षकओपी यादव सहित अन्य।