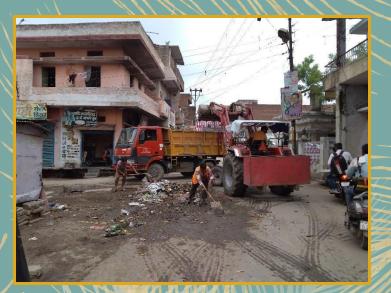

Total workforce participation is 26%.

Waste transportation

Drain cleaning on daily basis

**Drain cleaning** 

Removing dead Body from Waste Dumping point

### Waste Management

- Area of NPP- 43.41 SQKM (UNDER CONSTRUCTION)
- Generated waste- 82 tons/day
- Frequency of waste collection- Daily
- Frequency of waste transportation- Daily
- Door to door collection- 33
- Source segregation- 04 Wards
- Vehicles for waste collection
  - Tractor- 8
  - Dumper Placer 8
  - Compactor 1
  - JCB Loader 2
- Dumping sites -1
- Scientific management No