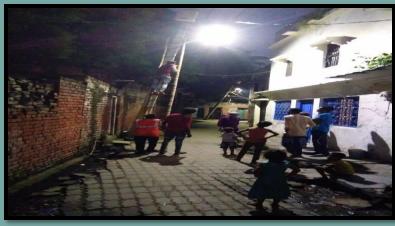

# THE WORK OF STREET LIGHTS IS CONVERTED IN TO NEW LED LIGHTS INSTALLATION HAS BEEN STARTED THROUGH EESL IN JAUNPUR CITY UNDER AMRUT MISSION

STATUS OF LED LIGHTS INSTALLATION THROUGH EESL IN JAUNPUR NPP

Street light convert into LED lights Point – 186+2491=2677 (Up to September