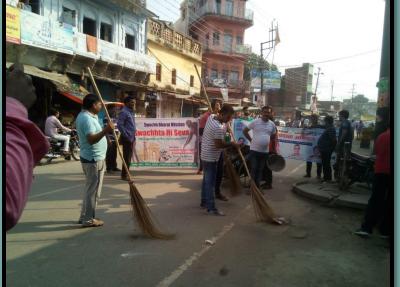

#### SWACHHTA HI SEVA PROGRAMME WAS CONDUCTED ON 15TH SEPEMBER TO 2ND OCTOBER 2018 UNDER THE SWACHH BHARAT MISSION IN THE GUIDIANCE OF STATE NAGAR VIKAS MINISTER IN JAUNPUR CITY

## राज्यमंत्री गिरीश यादव के साथ

आदि को सदैव साफ बनाये क्षेत्रीय लोग उपस्थित रहे।

सफाई करते राज्यमंत्री गिरीश चन्द्र यादव , अधिशासी अधिकारी कृष्ण वन्द्र, कर अधीक्षकओपी यादव सहित अन्य।