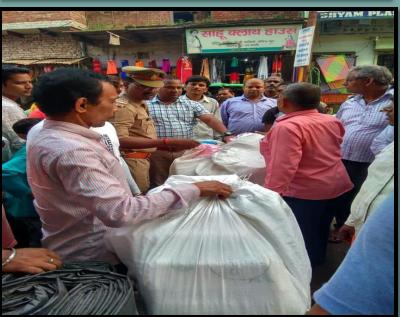

iteracy rate of town is 74.084% higher than state average of 67.68 %.

Total workforce participation is 26%.







Waste transportation



Drain cleaning on daily basis



**Drain cleaning** 



Removing dead Body from Waste Dumping point

### Waste Management

- Area of NPP- 43.41 SQKM (UNDER CONSTRUCTION)
- Generated waste- 82 tons/day
- Frequency of waste collection- Daily
- Frequency of waste transportation- Daily
- Door to door collection- 33
- Source segregation- 04 Wards
- Vehicles for waste collection
  - Tractor- 8
  - Dumper Placer 8
  - Compactor 1
  - JCB Loader 2
- Dumping sites -1
- Scientific management No

# Advertisement of free of cost water house hold connection in Jaunpur city





#### ACTION TAKEN BY BAN POLYTHENE, THERMOCOL BY NPP JAUNPUR IN JAUNPUR CITY













#### SWACHHTA HI SEVA PROGRAMME WAS CONDUCTED ON 15TH SEPEMBER TO 2ND OCTOBER 2018 UNDER THE SWACHH BHARAT MISSION IN THE GUIDIANCE OF STATE NAGAR VIKAS MINISTER IN JAUNPUR CITY









## राज्यमंत्री गिरीश यादव के साथ

आदि को सदैव साफ बनाये क्षेत्रीय लोग उपस्थित रहे।









सफाई करते राज्यमंत्री गिरीश चन्द्र यादव , अधिशासी अधिकारी कृष्ण वन्द्र, कर अधीक्षकओपी यादव सहित अन्य।

# THE WORK OF STREET LIGHTS IS CONVERTED IN TO NEW LED LIGHTS INSTALLATION HAS BEEN STARTED THROUGH EESL IN JAUNPUR CITY UNDER AMRUT MISSION





STATUS OF LED LIGHTS INSTALLATION THROUGH EESL IN JAUNPUR NPP

Street light convert into LED lights Point – 186+2491=2677 (Up to September









#### **AMRUT SCHEME**



~5315 Houses are connected with old water supply connection

Land identification for construction