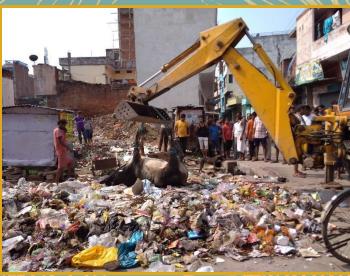

### Waste Management

- Area of NPP- 43.41 SQKM (UNDER CONSTRUCTION)
- Generated waste- 82 tons/day
- Frequency of waste collection- Daily
- Frequency of waste transportation- Daily
- Door to door collection- 33
- Source segregation- 04 Wards
- Vehicles for waste collection
  - Tractor- 8
  - Dumper Placer 8
  - Compactor 1
  - JCB Loader 2
- Dumping sites -1
- Scientific management No