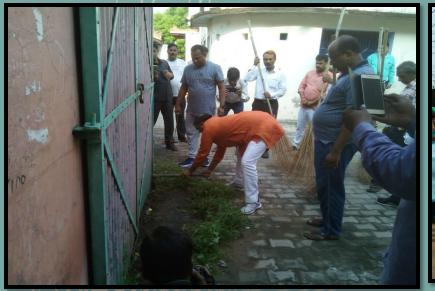

#### SWACHHTA HI SEVA PROGRAMME WAS CONDUCTED ON 15TH SEPEMBER TO 2ND OCTOBER 2018 UNDER THE SWACHH BHARAT MISSION IN THE GUIDIANCE OF STATE NAGAR VIKAS MINISTER IN JAUNPUR CITY

## राज्यमंत्री गिरीश यादव के साथ

आदि को सदैव साफ बनाये क्षेत्रीय लोग उपस्थित रहे।

सफाई करते राज्यमंत्री गिरीश चन्द्र यादव , अधिशासी अधिकारी कृष्ण वन्द्र, कर अधीक्षकओपी यादव सहित अन्य।