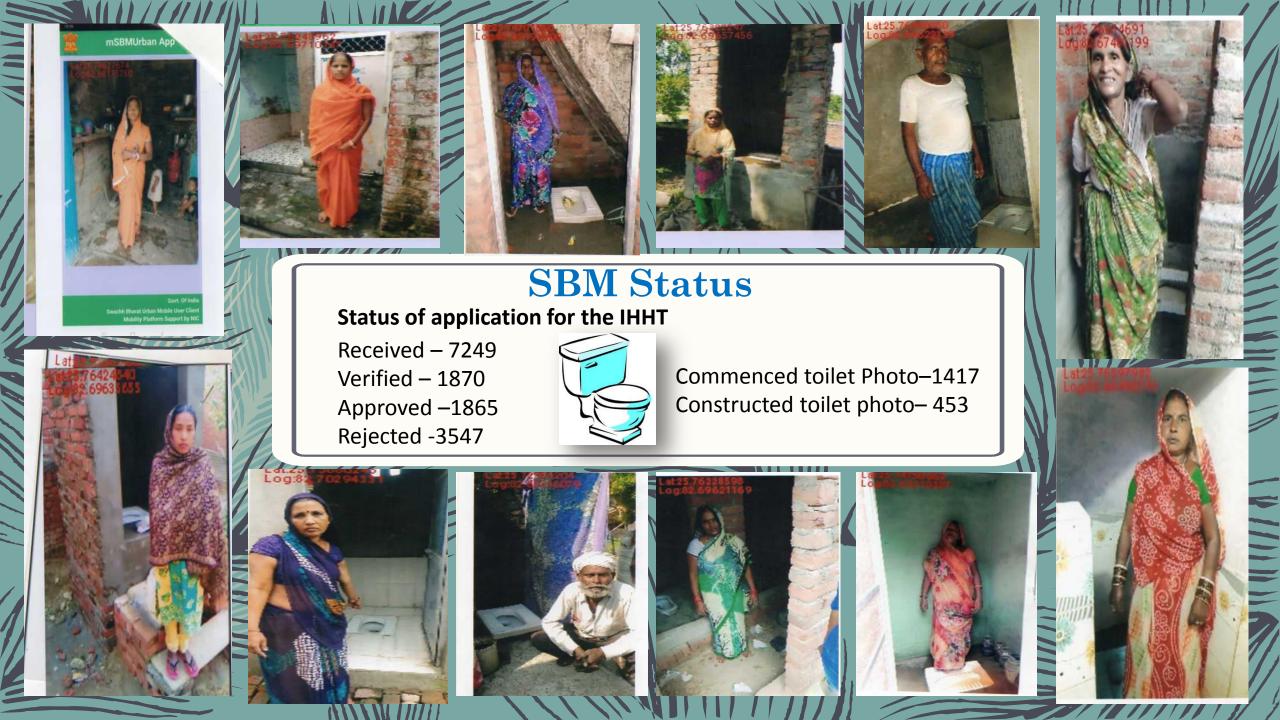

shah Tughlag and named in memory of his cousin, Muhammad bin Tughlag whose given name was Jauna Khan. Jaunpur is well-connected with all major cities of India thanks to Indian Railways. It has four major railway stations: Jaunpur City Railway Station (JOP) and Jaunpur Junction (JNU),

The Nagar Palika Parishad has population of 181,009 of which 94,318 are males while 86,682 are females and 9 other as per the Census India 2011.

Population of Children with age of 0-6 is 20,918 which accounts 11.55 % of total population of NPP. The Female Sex Ratio is 901 against state average of 912. Moreover, Child Sex Ratio in town is around 893 compared to Uttar Pradesh state average of 902. Literacy rate of town is 74.084% higher than state average of 67.68 %.

Total workforce participation is 26%.







Waste transportation



Drain cleaning on daily basis



**Drain cleaning** 



Removing dead Body from Waste Dumping point

### Waste Management

- Area of NPP- 43.41 SQKM (UNDER CONSTRUCTION)
- Generated waste- 82 tons/day
- Frequency of waste collection- Daily
- Frequency of waste transportation- Daily
- Door to door collection- 33
- Source segregation- 04 Wards
- Vehicles for waste collection
  - Tractor- 8
  - Dumper Placer 8
  - Compactor 1
  - JCB Loader 2
- Dumping sites -1
- Scientific management No

# Advertisement of free of cost water house hold connection in Jaunpur city





#### ACTION TAKEN BY BAN POLYTHENE, THERMOCOL BY NPP JAUNPUR IN JAUNPUR CITY













#### SWACHHTA HI SEVA PROGRAMME WAS CONDUCTED ON 15TH SEPEMBER TO 2ND OCTOBER 2018 UNDER THE SWACHH BHARAT MIS