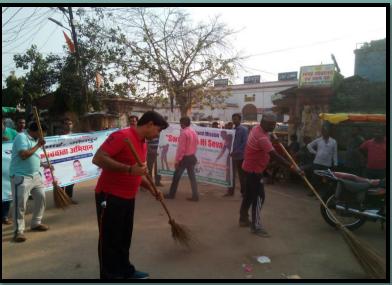

#### SWACHHTA HI SEVA PROGRAMME WAS CONDUCTED ON 15TH SEPEMBER TO 2ND OCTOBER 2018 UNDER THE SWACHH BHARAT MISSION IN THE GUIDIANCE OF STATE NAGAR VIKAS MINISTER IN JAUNPUR CITY

## राज्यमंत्री गिरीश यादव के साथ

आदि को सदैव साफ बनाये क्षेत्रीय लोग उपस्थित रहे।

सफाई करते राज्यमंत्री गिरीश चन्द्र यादव , अधिशासी अधिकारी कृष्ण वन्द्र, कर अधीक्षकओपी यादव सहित अन्य।