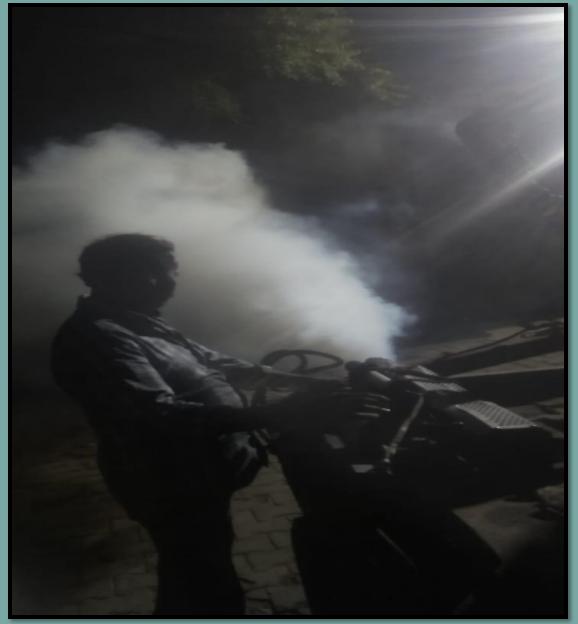

#### SENETIZE THE GOVERNMENT OFFICES BY THE STAFF OF NAGAR PALIKA JAUNPUR

Fogging in Public areas of NPP jaunpur By STAFF of Health Department of NPP Jaunpur