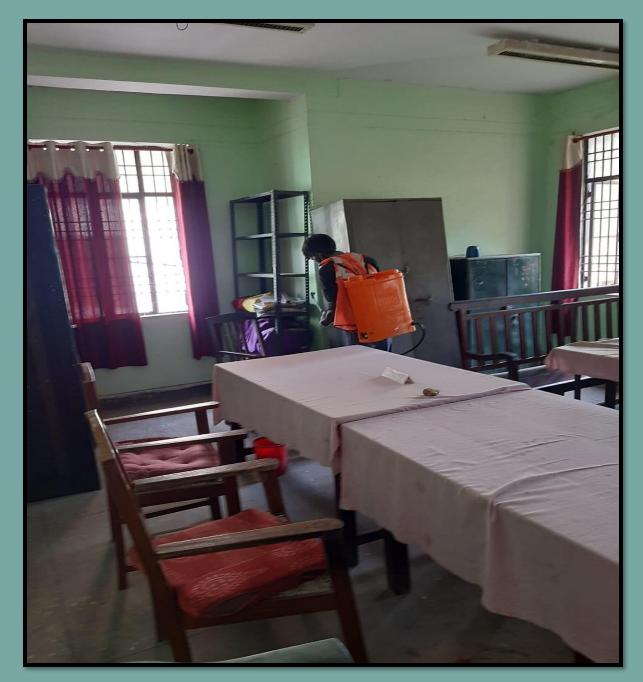

#### SENETIZE THE GOVERNMENT OFFICES BY THE STAFF OF NAGAR PALIKA JAUNPUR

Fogging in Public areas of NPP jaunpur By STAFF of Health Department of NPP Jaunpur