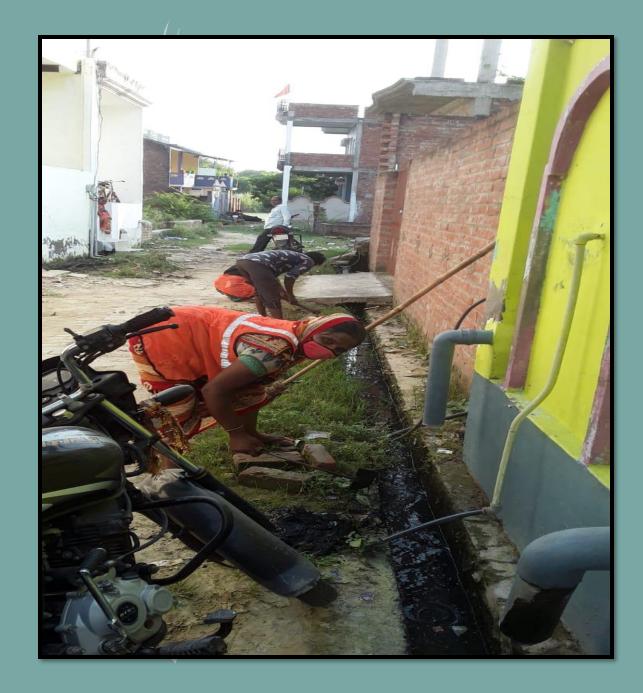

Drain cleaning on daily basis

**Drain cleaning** 

Removing Mosquitoes from sewerage naliya by sprinkling of chemicals