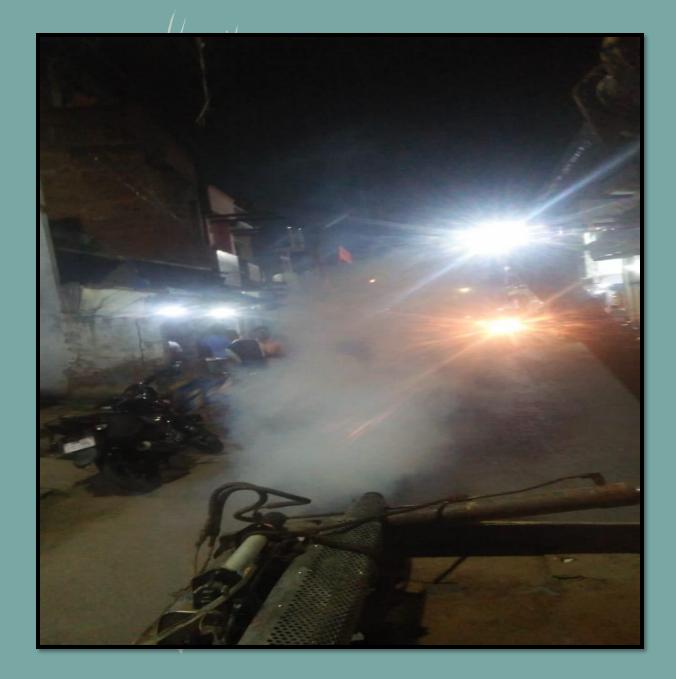

#### SENETIZE THE GOVERNMENT OFFICES BY THE STAFF OF NAGAR PALIKA JAUNPUR

Fogging in Public areas of NPP jaunpur By STAFF of Health Department of NPP Jaunpur