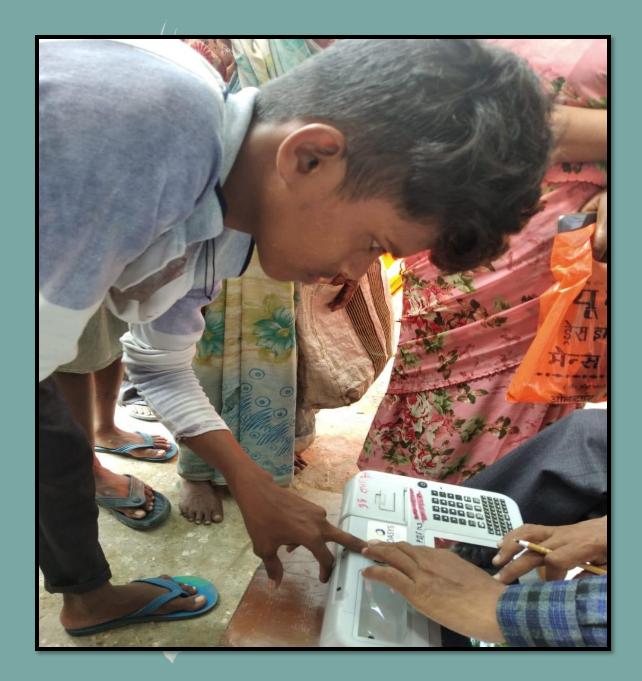

#### RASHAN VITRAN WITH PREGENCE OF NPP JAUNPUR STAFF IN THE WARD OF PALIKA PARISHAD JAUNPUR