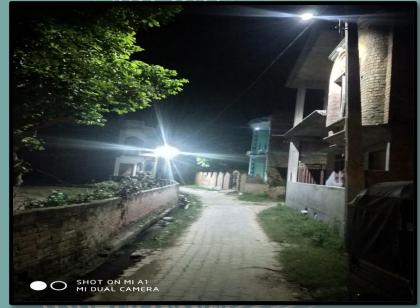

# The work of street lights is converted in to New LED lights installation has been started through EESL in Jaunpur city under AMRUT MISSION

STATUS OF LED LIGHTS INSTALLATION
THROUGH EESL IN JAUNPUR NPP

Street light convert into LED lights Point— 10500