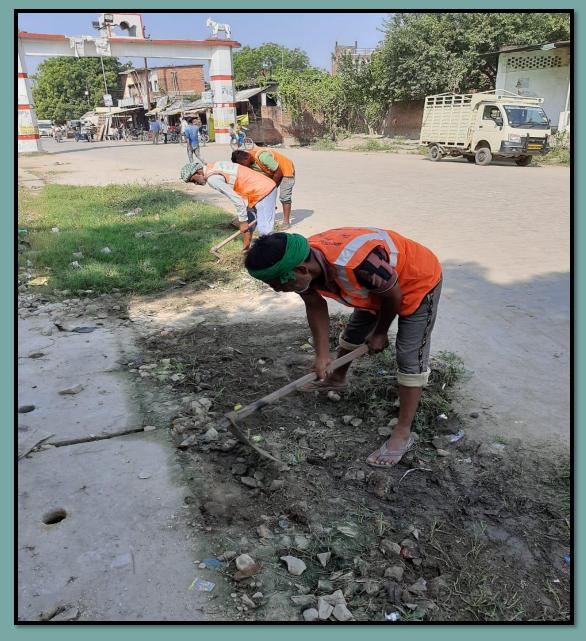

#### CLEANING ACTIVITY ON HIGHWAY /ROAD OF JAUNPUR CITY BY STAFF OF HEALTH DEPARTMENT