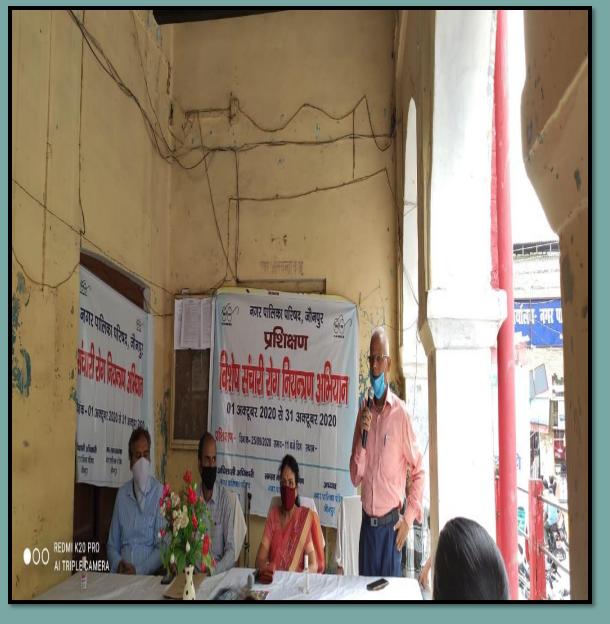

# THE TRAINING PROGRAMM IN NAGAR PALIKA CAMPUS FOR SANCHARI ROG FOR BETTER SAFTY PURPOSE FROM DISEASE IN THE PREGENCE OF CHAIRMAN, EO & STAFF OF NPP JAUNPUR AND STAFF OF HEALTH DEPARTMENT OF JAUNPUR & MANAGER OF PNB BANK