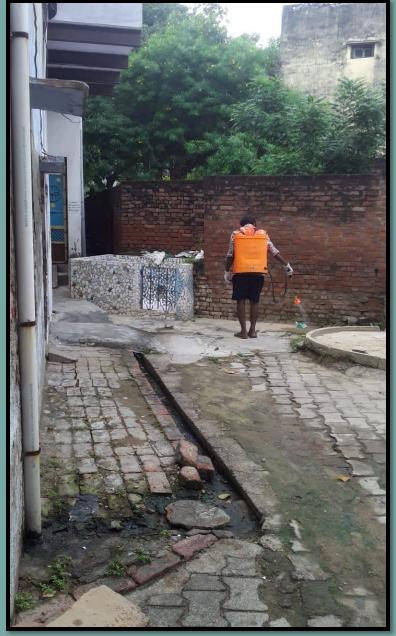

Drain cleaning on daily basis

**Drain cleaning** 

Removing Mosquitoes from sewerage naliya by sprinkling of chemicals

#### Sprinkal the Antilarva in different ward of Jaunpur City by the Staff of NPP Jaunpur