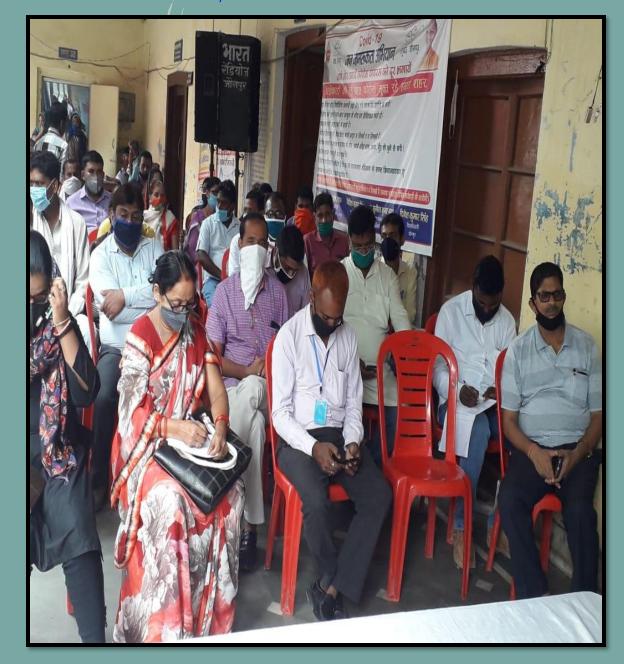

# THE TRAINING PROGRAMM IN NAGAR PALIKA CAMPUS FOR SANCHARI ROG FOR BETTER SAFTY PURPOSE FROM DISEASE IN THE PREGENCE OF CHAIRMAN, EO & STAFF OF NPP JAUNPUR AND STAFF OF HEALTH DEPARTMENT OF JAUNPUR & MANAGER OF PNB BANK