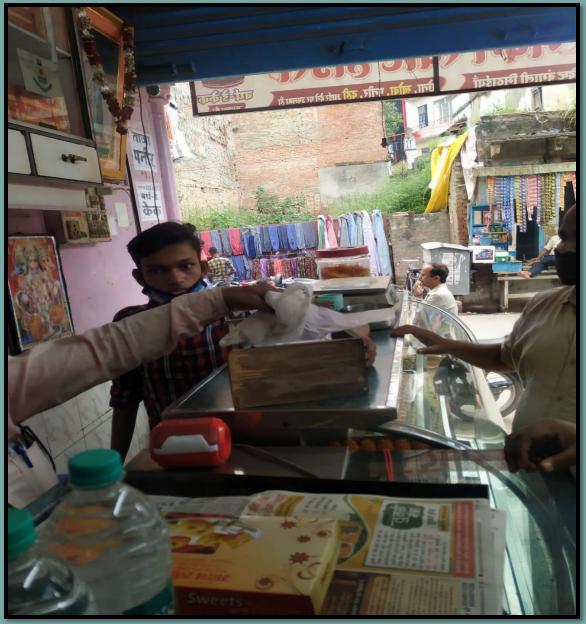

#### Polythene Ban Abhiyan in the Jaunpur city Under SBM through the Staff of Nagar Palika Jaunpur