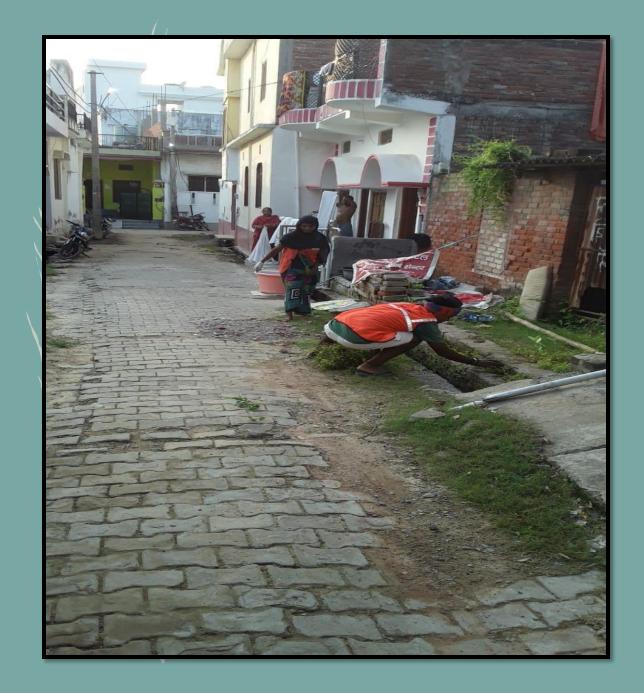

#### CLEANING ACTIVITY ON HIGHWAY /ROAD OF JAUNPUR CITY BY STAFF OF HEALTH DEPARTMENT