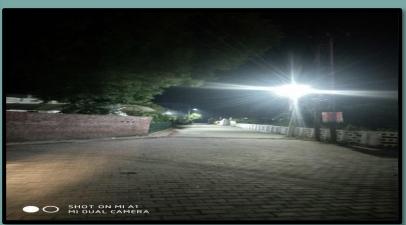

# The work of street lights is converted in to New LED lights installation has been started through EESL in Jaunpur city under AMRUT MISSION

STATUS OF LED LIGHTS INSTALLATION
THROUGH EESL IN JAUNPUR NPP

Street light convert into LED lights Point— 10500