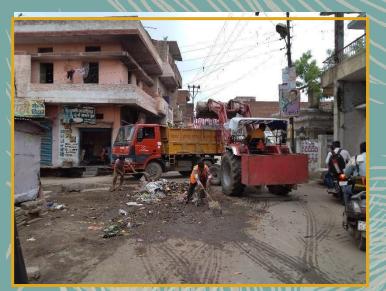

#### CLEANING ACTIVITY ON HIGHWAY /ROAD OF JAUNPUR CITY BY STAFF OF HEALTH DEPARTMENT