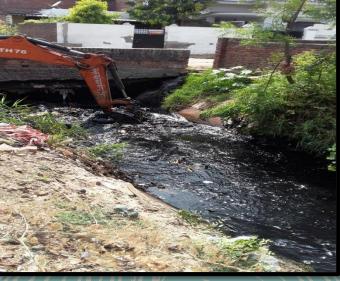

Drain cleaning on daily basis

**Drain cleaning** 

Removing Mosquitoes from sewerage naliya by sprinkling of chemicals