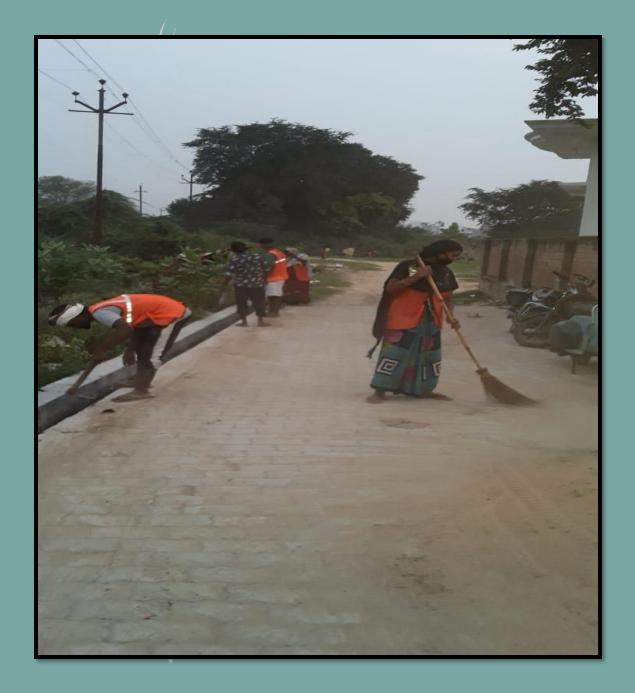

#### CLEANING ACTIVITY ON HIGHWAY /ROAD OF JAUNPUR CITY BY STAFF OF HEALTH DEPARTMENT