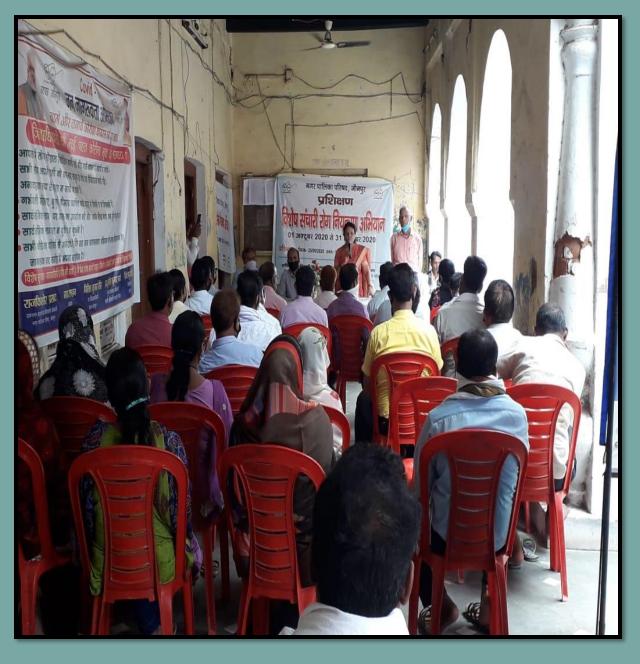

# THE TRAINING PROGRAMM IN NAGAR PALIKA CAMPUS FOR SANCHARI ROG FOR BETTER SAFTY PURPOSE FROM DISEASE IN THE PREGENCE OF CHAIRMAN, EO & STAFF OF NPP JAUNPUR AND STAFF OF HEALTH DEPARTMENT OF JAUNPUR & MANAGER OF PNB BANK