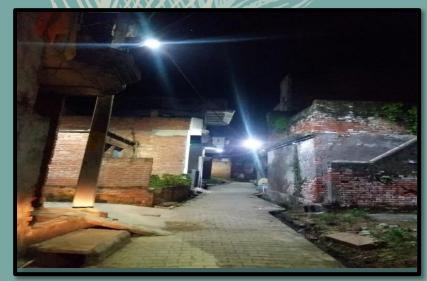

# The work of street lights is converted in to New LED lights installation has been started through EESL in Jaunpur city under AMRUT MISSION

STATUS OF LED LIGHTS INSTALLATION
THROUGH EESL IN JAUNPUR NPP

Street light convert into LED lights Point— 10500