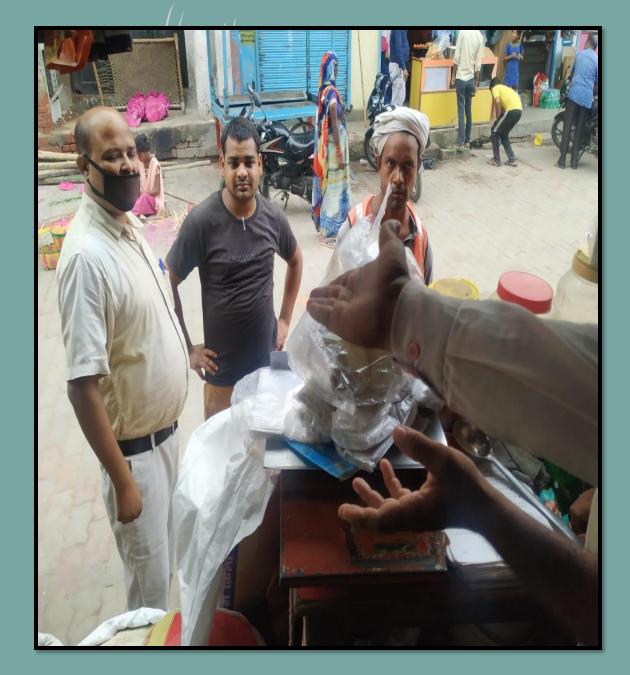

#### Polythene Ban Abhiyan in the Jaunpur city Under SBM through the Staff of Nagar Palika Jaunpur