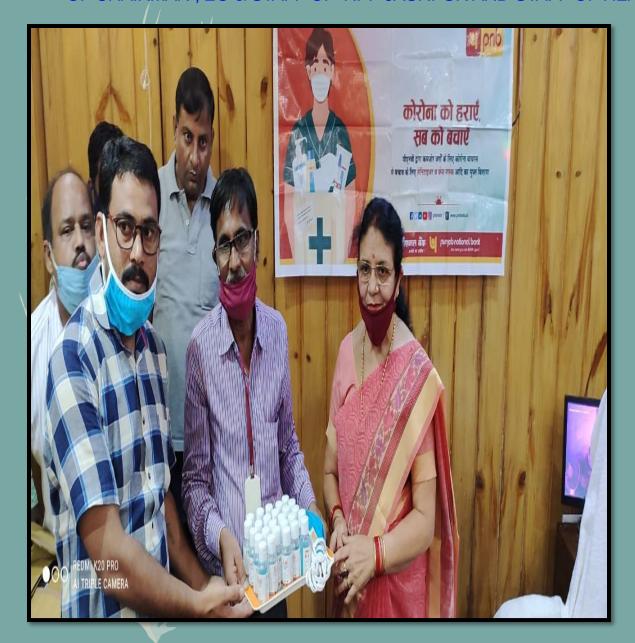

# THE TRAINING PROGRAMM IN NAGAR PALIKA CAMPUS FOR SANCHARI ROG FOR BETTER SAFTY PURPOSE FROM DISEASE IN THE PREGENCE OF CHAIRMAN, EO & STAFF OF NPP JAUNPUR AND STAFF OF HEALTH DEPARTMENT OF JAUNPUR & MANAGER OF PNB BANK