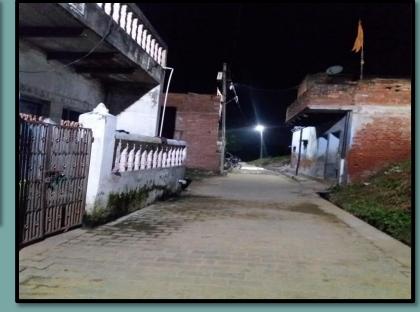

# The work of street lights is converted in to New LED lights installation has been started through EESL in Jaunpur city under AMRUT MISSION

STATUS OF LED LIGHTS INSTALLATION
THROUGH EESL IN JAUNPUR NPP

Street light convert into LED lights Point— 10500