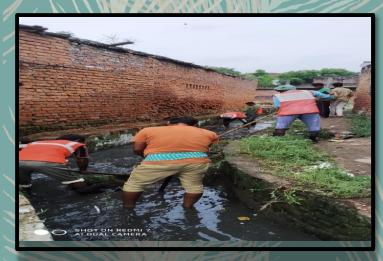

Drain cleaning on daily basis

**Drain cleaning** 

Removing Mosquitoes from sewerage naliya by sprinkling of chemicals