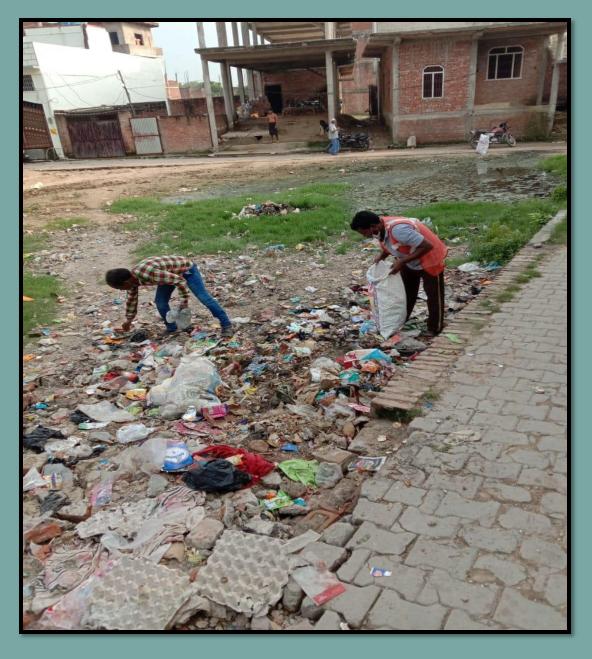

#### CLEANING ACTIVITY ON HIGHWAY /ROAD OF JAUNPUR CITY BY STAFF OF HEALTH DEPARTMENT