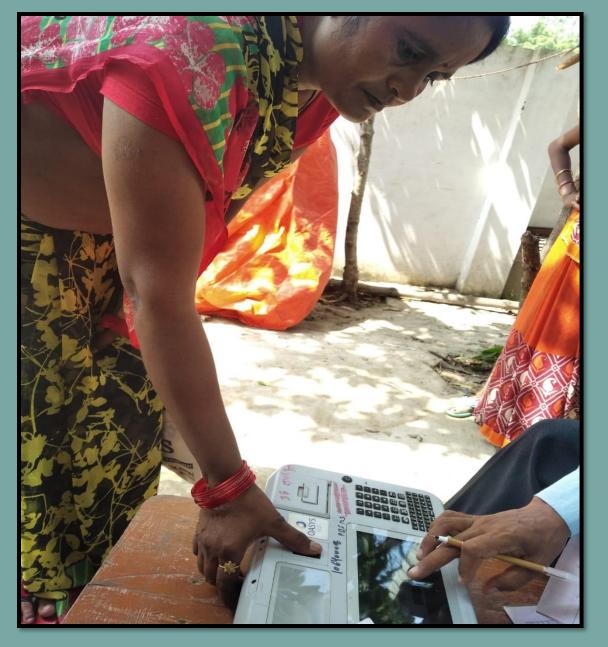

#### RASHAN VITRAN WITH PREGENCE OF NPP JAUNPUR STAFF IN THE WARD OF PALIKA PARISHAD JAUNPUR