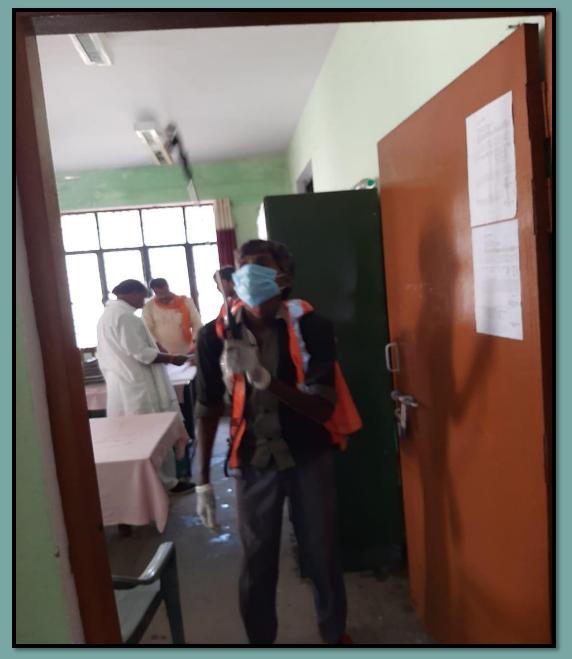

#### SENETIZE THE GOVERNMENT OFFICES BY THE STAFF OF NAGAR PALIKA JAUNPUR

Fogging in Public areas of NPP jaunpur By STAFF of Health Department of NPP Jaunpur