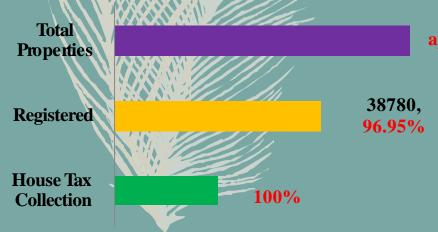

#### Municipal Tax and Fees Improvement

AMRUT Reforms
www.nppjaunpuronline.org

40000, approx 100 %

#### **User Charges**

- Only 100% Billing is being done
- Only 80.16% Collection is being done