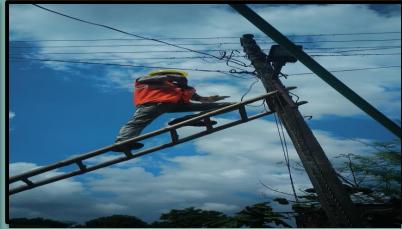

# The work of street lights is converted in to New LED lights installation has been started through EESL in Jaunpur city under AMRUT MISSION

STATUS OF LED LIGHTS INSTALLATION
THROUGH EESL IN JAUNPUR NPP

Street light convert into LED lights Point— 10500