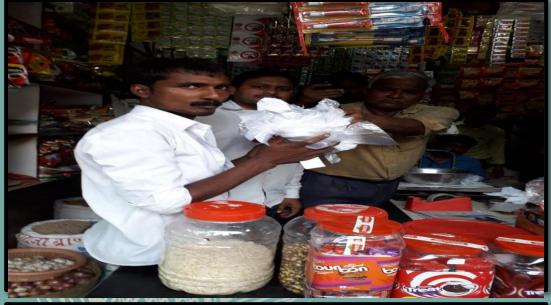

App



Commenced toilet Photo–1300 Constructed toilet photo– 1462

Lat/25.76701 Log:82.6867

Lat:25.73601345 Log:82.70415690

> Lat:25.74511634 Log:82.691903





Waste transportation



Drain cleaning on daily basis





Removing dead Body from Waste Dumping point

# Waste Management

- -Area of NPP- 40.88 SQKM (UNDER CONSTRUCTION )
- Generated waste- 97 tons/day
- Frequency of waste collection- Daily
- Frequency of waste transportation- Daily
- Door to door collection- 39
- Source segregation- 20 Wards
- Vehicles for waste collection
  - Tractor- 4
  - Dumper Placer -5
  - <u>- Compactor –1</u>
  - -JCB Loader -2
- Dumping sites –1
- Scientific management No

#### Chaupal ORGANISED FOR CITIZEN IN JAUNPUR CITY



# ACTION TAKEN BY BAN POLYTHENE, THERMOCOL BY NPP JAUNPUR IN JAUNPUR CITY









#### MEETING FOR SOLID WASTE MANAGEMENT UNDER THE SWACHH BHARAT MISSION BY STAFF OF NPP JAUNPUR









# The work of street lights is converted in to New LED lights installation has been started through EESL in Jaunpur city under AMRUT MISSION







STATUS OF LED LIGHTS INSTALLATION THROUGH EESL IN JAUNPUR NPP

Street light convert into LED lights Point– 5731+215=5946







## AMRUTSCHEME

Atal Mission for Rejuvenation

and Urban Transformation

-6100 Houses are

## **Ongoing Project**

#### Water Supply

- Jaunpur NPP Water Supply house connection under AMRUT (for 31 wards) - Project Approved of total project cost INR 817.70/727.64 Lacs.
- 2) Jaunpur NPP reorganisation water supply scheme phase 1 under AMRUT (for 31 wards) - Project Approved of total project cost INR628.92/560