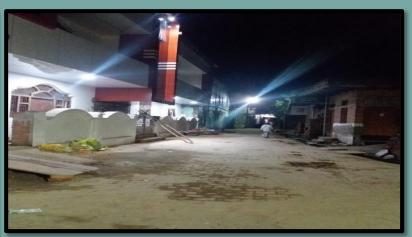

# The work of street lights is converted in to New LED lights installation has been started through EESL in Jaunpur city under AMRUT MISSION

STATUS OF LED LIGHTS INSTALLATION THROUGH EESL IN JAUNPUR NPP

Street light convert into LED lights Point– 5731+215=5946