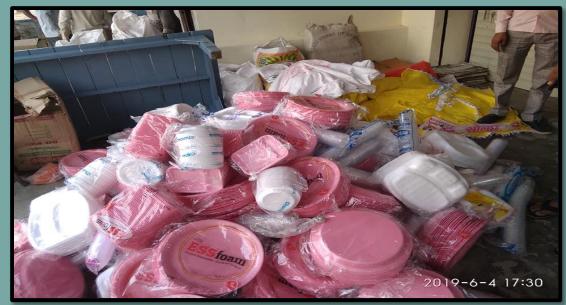

Commenced toilet Photo–1300 Constructed toilet photo– 1462

Lat/25.76701 Log:82.6867

Lat:25.73601345 Log:82.70415690

> Lat:25.74511634 Log:82.691903





Waste transportation



Drain cleaning on daily basis





Removing dead Body from Waste Dumping point

# Waste Management

- -Area of NPP- 40.88 SQKM (UNDER CONSTRUCTION )
- Generated waste- 97 tons/day
- Frequency of waste collection- Daily
- Frequency of waste transportation- Daily
- Door to door collection- 39
- Source segregation- 20 Wards
- Vehicles for waste collection
  - Tractor- 4
  - Dumper Placer -5
  - <u>- Compactor –1</u>
  - -JCB Loader -2
- Dumping sites –1
- Scientific management No

#### Chaupal ORGANISED FOR CITIZEN IN JAUNPUR CITY



# ACTION TAKEN BY BAN POLYTHENE, THERMOCOL BY NPP JAUNPUR IN JAUNPUR CITY









#### MEETING FOR SOLID WASTE MANAGEMENT UNDER THE SWACHH BHARAT MISSION BY STAFF OF NPP JAUNPUR









# The work of street lights is converted in to New LED lights installation has been started through EESL in Jaunpur city under AMRUT MISSION







STATUS OF LED LIGHTS INSTALLATION THROUGH EESL IN JAUNPUR NPP

Street light convert into LED lights Point– 5731+215=5946







## AMRUTSCHEME

Atal Mission for Rejuvenation

and Urban Transformation

-6100 Houses are

## **Ongoing Project**

#### Water Supply

- Jaunpur NPP Water Supply house connection under AMRUT (for 31 wards) - Project Approved of total project cost INR 817.70/727.64 Lacs.
- 2) Jaunpur NPP reorganisation water supply scheme phase 1 under AMRUT (for 31 wards) - Project Approved of total project cost INR628.92/560.91