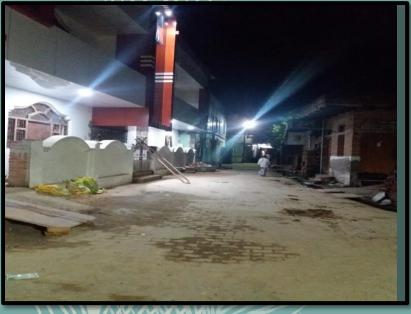

# The work of street lights is converted in to New LED lights installation has been started through EESL in Jaunpur city under AMRUT MISSION

STATUS OF LED LIGHTS INSTALLATION THROUGH EESL IN JAUNPUR NPP

Street light convert into LED lights Point– 5731+215=5946