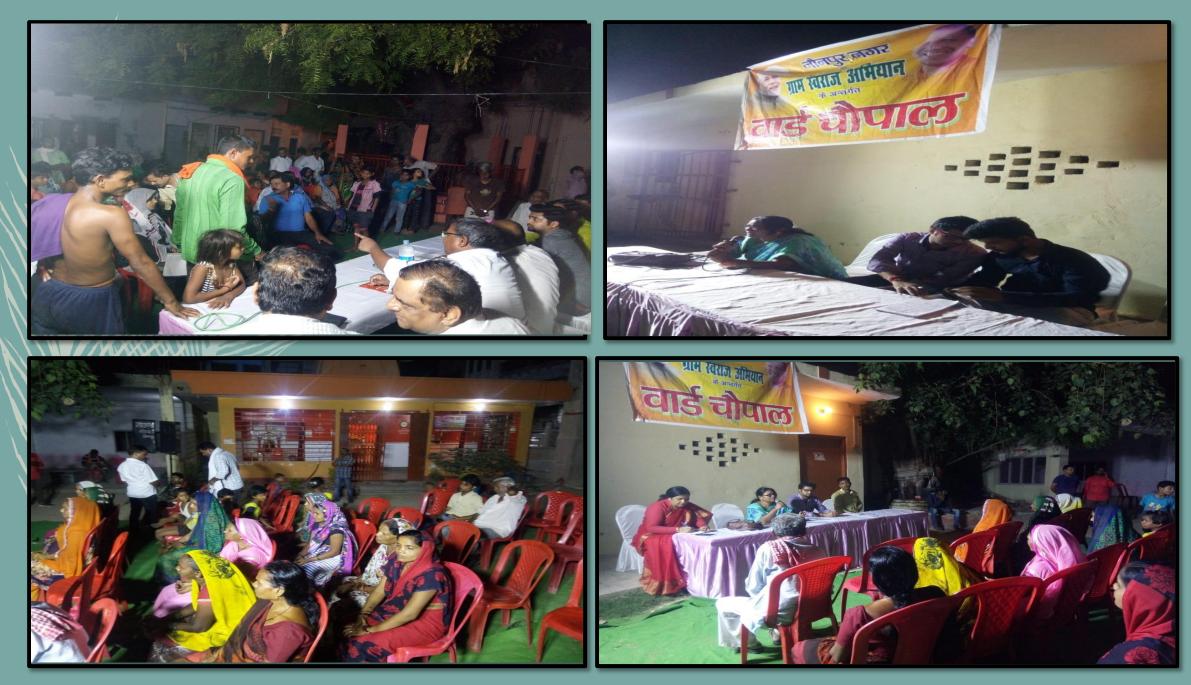

2029 Approved – 2021 Rejected - 3587

12:22 PM

 $\triangleleft$ 

mSBMUrban App



Commenced toilet Photo–1300 Constructed toilet photo– 1462

Lat/25.76701 Log:82.6867

Lat:25.73601345 Log:82.70415690

> Lat:25.74511634 Log:82.691903





Waste transportation



Drain cleaning on daily basis





Removing dead Body from Waste Dumping point

# Waste Management

- -Area of NPP- 40.88 SQKM (UNDER CONSTRUCTION )
- Generated waste- 97 tons/day
- Frequency of waste collection- Daily
- Frequency of waste transportation- Daily
- Door to door collection- 39
- Source segregation- 20 Wards
- Vehicles for waste collection
  - Tractor- 4
  - Dumper Placer -5
  - <u>- Compactor –1</u>
  - -JCB Loader -2
- Dumping sites –1
- Scientific management No

#### Chaupal ORGANISED FOR CITIZEN IN JAUNPUR CITY



# ACTION TAKEN BY BAN POLYTHENE, THERMOCOL BY NPP JAUNPUR IN JAUNPUR CITY









#### MEETING FOR SOLID WASTE MANAGEMENT UNDER THE SWACHH BHARAT MISSION BY STAFF OF NPP JAUNPUR









# The work of street lights is converted in to New LED lights installation has been started through EESL in Jaunpur city under AMRUT MISSION







STATUS OF LED LIGHTS INSTALLATION THROUGH EESL IN JAUNPUR NPP

Street light convert into LED lights Point– 5731+215=5946







## AMRUTSCHEME

Atal Mission for Rejuvenation

and Urban Transformation

-6100 Houses are

## **Ongoing Project**

#### Water Supply

- Jaunpur NPP Water Supply house connection under AMRUT (for 31 wards) - Project Approved of total project cost INR 817.70/727.64 Lacs.
- 2) Jaunpur NPP reorganisation water supply scheme phase 1 unde