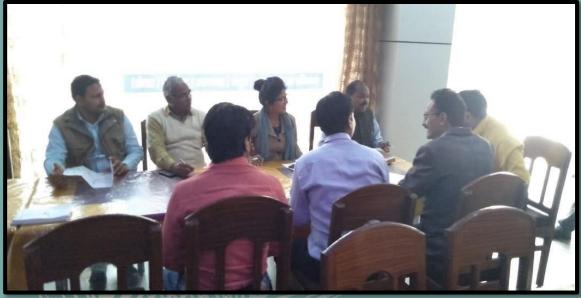

#### MEETING FOR SOLID WASTE MANAGEMENT UNDER THE SWACHH BHARAT MISSION BY STAFF OF NPP JAUNPUR