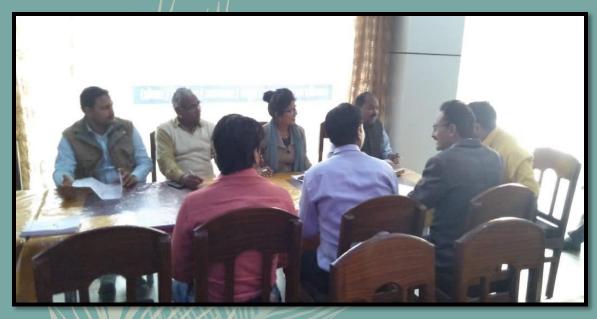

#### MEETING FOR SOLID WASTE MANAGEMENT UNDER THE SWACHH BHARAT MISSION BY STAFF OS NPP JAUNPUR