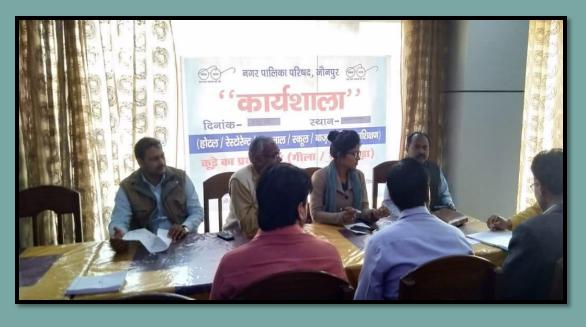

#### MEETING FOR SOLID WASTE MANAGEMENT UNDER THE SWACHH BHARAT MISSION BY STAFF OS NPP JAUNPUR