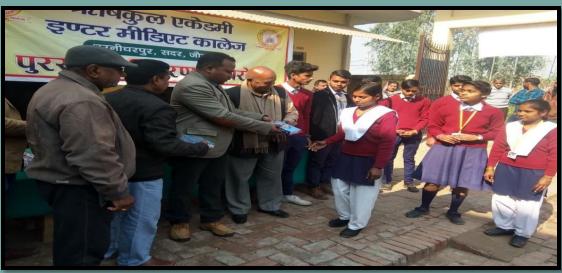

#### PRIZE DISTRIBUTION PROGRAMM UNDER SBM FOR SCHOOL STUDENTS BY EO OF NPP JAUNPUR