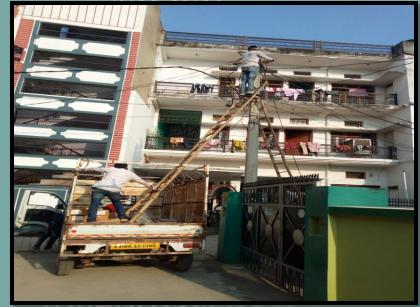

# THE WORK OF STREET LIGHTS IS CONVERTED IN TO NEW LED LIGHTS INSTALLATION HAS BEEN STARTED THROUGH EESL IN JAUNPUR CITY UNDER AMRUT MISSION

STATUS OF LED LIGHTS INSTALLATION
THROUGH EESL IN JAUNPUR NPP