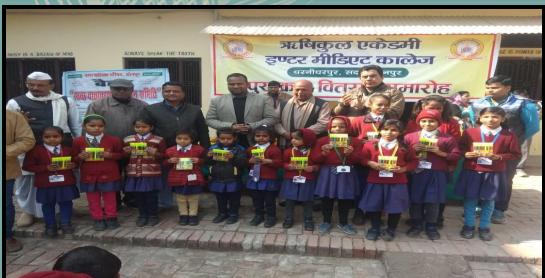

#### PRIZE DISTRIBUTION PROGRAMM UNDER SBM FOR SCHOOL STUDENTS BY EO OF NPP JAUNPUR