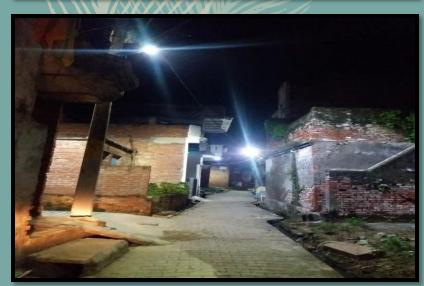

# THE WORK OF STREET LIGHTS IS CONVERTED IN TO NEW LED LIGHTS INSTALLATION HAS BEEN STARTED THROUGH EESL IN JAUNPUR CITY UNDER AMRUT MISSION

STATUS OF LED LIGHTS INSTALLATION
THROUGH EESL IN JAUNPUR NPP