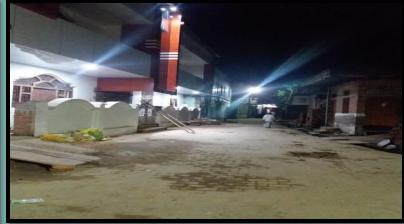

# THE WORK OF STREET LIGHTS IS CONVERTED IN TO NEW LED LIGHTS INSTALLATION HAS BEEN STARTED THROUGH EESL IN JAUNPUR CITY UNDER AMRUT MISSION

STATUS OF LED LIGHTS INSTALLATION
THROUGH EESL IN JAUNPUR NPP