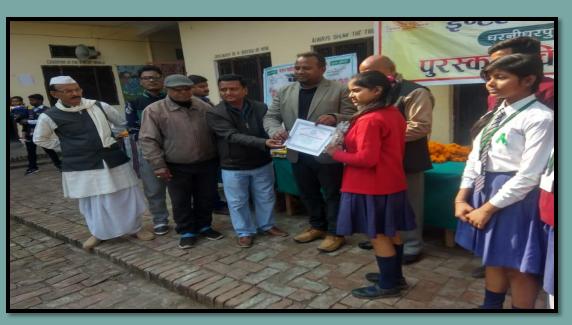

#### PRIZE DISTRIBUTION PROGRAMM UNDER SBM FOR SCHOOL STUDENTS BY EO OF NPP JAUNPUR