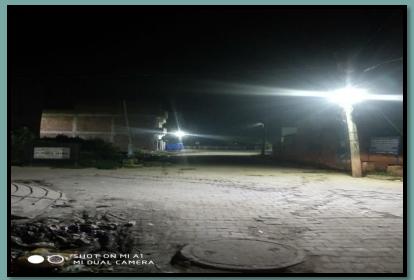

# THE WORK OF STREET LIGHTS IS CONVERTED IN TO NEW LED LIGHTS INSTALLATION HAS BEEN STARTED THROUGH EESL IN JAUNPUR CITY UNDER AMRUT MISSION

STATUS OF LED LIGHTS INSTALLATION
THROUGH EESL IN JAUNPUR NPP