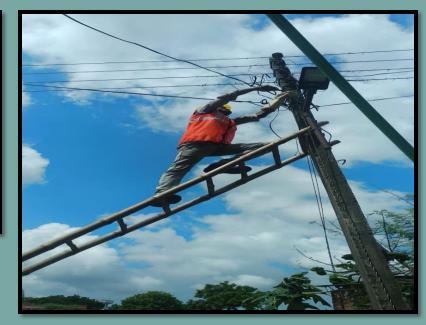

# THE WORK OF STREET LIGHTS IS CONVERTED IN TO NEW LED LIGHTS INSTALLATION HAS BEEN STARTED THROUGH EESL IN JAUNPUR CITY UNDER AMRUT MISSION

STATUS OF LED LIGHTS INSTALLATION
THROUGH EESL IN JAUNPUR NPP