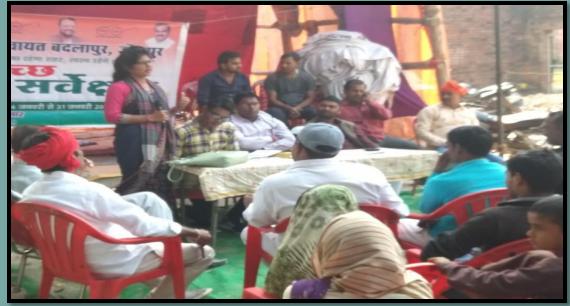

#### MEETING FOR SOLID WASTE MANAGEMENT UNDER THE SWACHH BHARAT MISSION BY STAFF OS NPP JAUNPUR