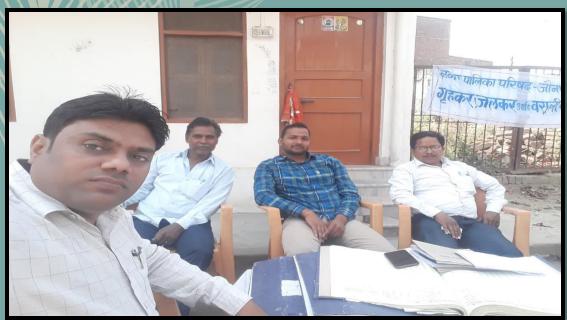

of 912. Moreover, Child Sex Ratio in town is around 893 compared to Uttar Pradesh state average of 902. Literacy rate of town is 74.084% higher than state average of 67.68 %.

Total workforce participation is 26%.







Waste transportation



Drain cleaning on daily basis



**Drain cleaning** 



Removing dead Body from Waste Dumping point

### Waste Management

- Area of NPP- 43.41 SQKM (UNDER CONSTRUCTION)
- Generated waste- 97 tons/day
- Frequency of waste collection- Daily
- Frequency of waste transportation- Daily
- Door to door collection- 34
- Source segregation- 05 Wards
- Vehicles for waste collection
  - Tractor- 4
  - Dumper Placer 5
  - Compactor -1
  - -JCB Loader 2
- Dumping sites -1
- Scientific management No

#### CAMP ORGANISED FOR COLLECT THE TAX IN JAUNPUR CITY









#### PRIZE DISTRIBUTION PROGRAMM UNDER SBM FOR SCHOOL STUDENTS BY EO OF NPP JAUNPUR









#### MEETING FOR SOLID WASTE MANAGEMENT UNDER THE SWACHH BHARAT MISSION BY STAFF OS NPP JAUNPUR









# THE WORK OF STREET LIGHTS IS CONVERTED IN TO NEW LED LIGHTS INSTALLATION HAS BEEN STARTED THROUGH EESL IN JAUNPUR CITY UNDER AMRUT MISSION





STATUS OF LED LIGHTS INSTALLATION
THROUGH EESL IN JAUNPUR NPP











#### **AMRUTSCHEME**



~6100 Houses are connected with old water supply connection

Land identification for construction of STP is under process

parks and gardens exist in the city

#### **Ongoing Project**

#### Water Supply

- l) Jaunpur NPP Water Supply house connection under AMRUT (for 31 wards) Project Approved of total project cost INR 817.70/727.64 Lacs.
- 2) Jaunpur