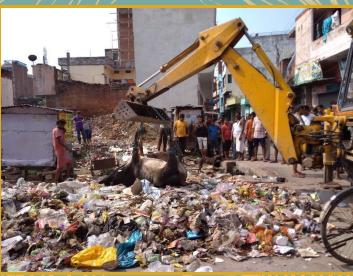

Total workforce participation is 26%.

Waste transportation

Drain cleaning on daily basis

**Drain cleaning** 

Removing dead Body from Waste Dumping point

### Waste Management

- Area of NPP- 43.41 SQKM (UNDER CONSTRUCTION)
- Generated waste- 97 tons/day
- Frequency of waste collection- Daily
- Frequency of waste transportation- Daily
- Door to door collection- 34
- Source segregation- 05 Wards
- Vehicles for waste collection
  - Tractor- 4
  - Dumper Placer 5
  - Compactor -1
  - -JCB Loader 2
- Dumping sites -1
- Scientific management No