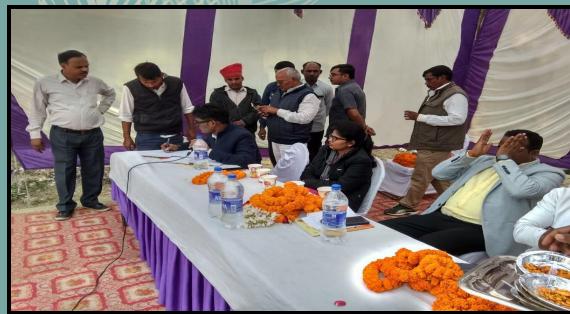

#### PRIZE DISTRIBUTION PROGRAMM UNDER SBM FOR SCHOOL STUDENTS BY EO OF NPP JAUNPUR