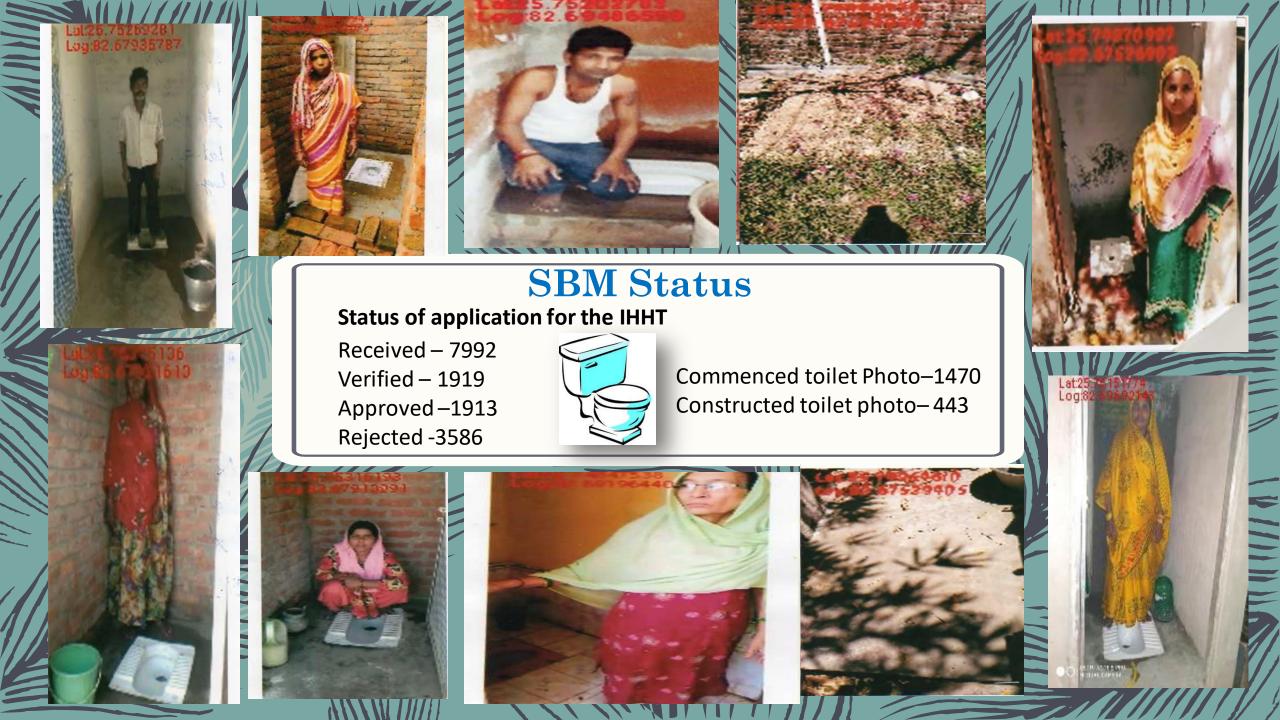

shah Tughlag and named in memory of his cousin, Muhammad bin Tughlag whose given name was Jauna Khan. Jaunpur is well-connected with all major cities of India thanks to Indian Railways . It has four major railway stations: Jaunpur City Railway Station (JOP) and Jaunpur Junction (JNU),

The Nagar Palika Parishad has population of 181,009 of which 94,318 are males while 86,682 are females and 9 other as per the Census India 2011.

Population of Children with age of 0-6 is 20,918 which accounts 11.55 % of total population of NPP. The Female Sex Ratio is 901 against state average of 912. Moreover, Child Sex Ratio in town is around 893 compared to Uttar Pradesh state average of 902. Literacy rate of town is 74.084% higher than state average of 67.68 %.

Total workforce participation is 26%.







Waste transportation



Drain cleaning on daily basis



**Drain cleaning** 



Removing dead Body from Waste Dumping point

### Waste Management

- Area of NPP- 43.41 SQKM (UNDER CONSTRUCTION)
- Generated waste- 97 tons/day
- Frequency of waste collection- Daily
- Frequency of waste transportation- Daily
- Door to door collection- 34
- Source segregation- 05 Wards
- Vehicles for waste collection
  - Tractor- 4
  - Dumper Placer 5
  - Compactor -1
  - -JCB Loader 2
- Dumping sites -1
- Scientific management No

#### CAMP ORGANISED FOR COLLECT THE TAX IN JAUNPUR CITY









#### PRIZE DISTRIBUTION PROGRAMM UNDER SBM FOR SCHOOL STUDENTS BY EO OF NPP JAUNPUR









#### MEETING FOR SOLID WASTE MANAGEMENT UNDER THE SWACHH BHARAT MISSION BY STAFF OS NPP JAUNPUR









# THE WORK OF ST