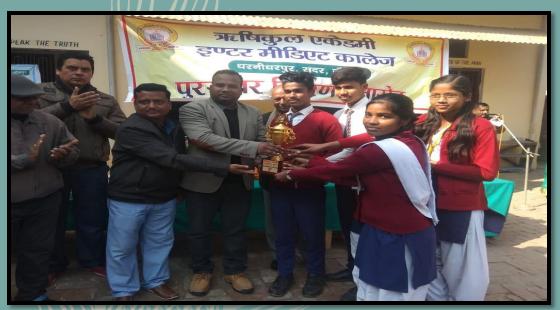

#### PRIZE DISTRIBUTION PROGRAMM UNDER SBM FOR SCHOOL STUDENTS BY EO OF NPP JAUNPUR