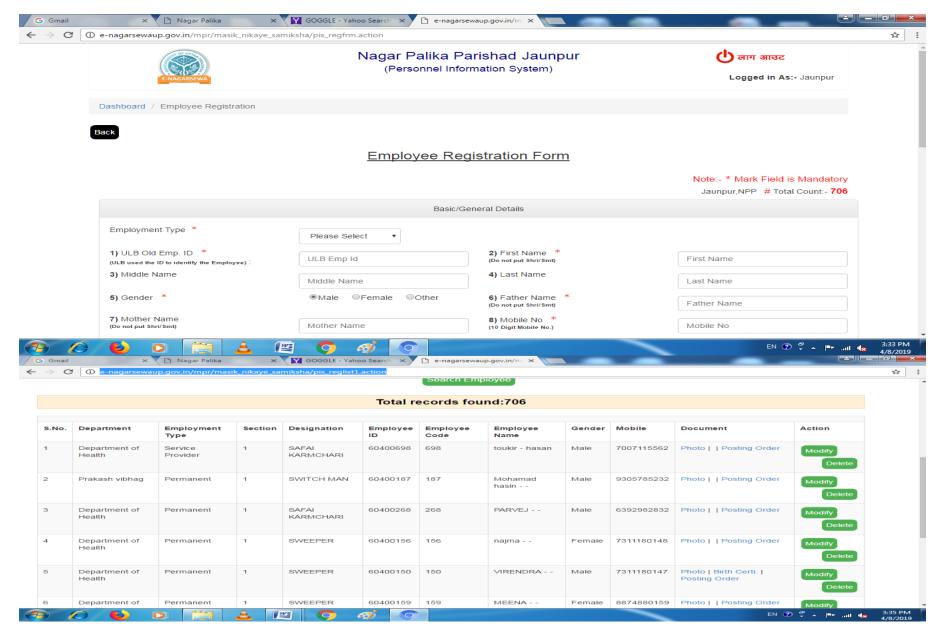

## ANNEX 1.1.2\_Personal information data of staff

## ANNEX 1.1.2 Personal information data of staff