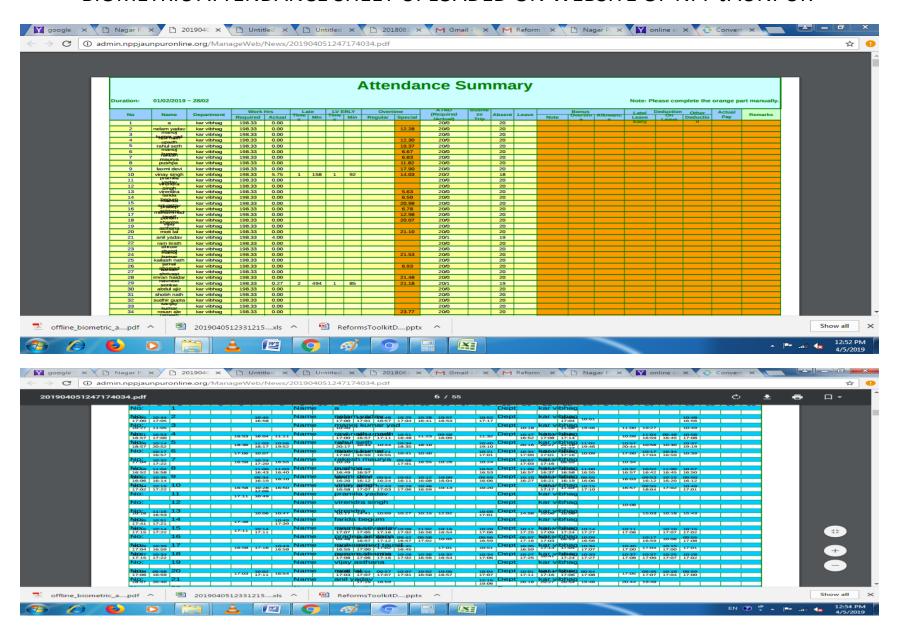

## ANNEX 1.1.3(current page+1) BIOMETRIC ATTENDANCE SHEET UPLOADED ON WEBSITE OF NPP JAUNPUR

## ANNEX 1.1.3\_BIOMETRIC ATTENDANCE SHEET UPLOADED ON WEBSITE OF NPP JAUNPUR