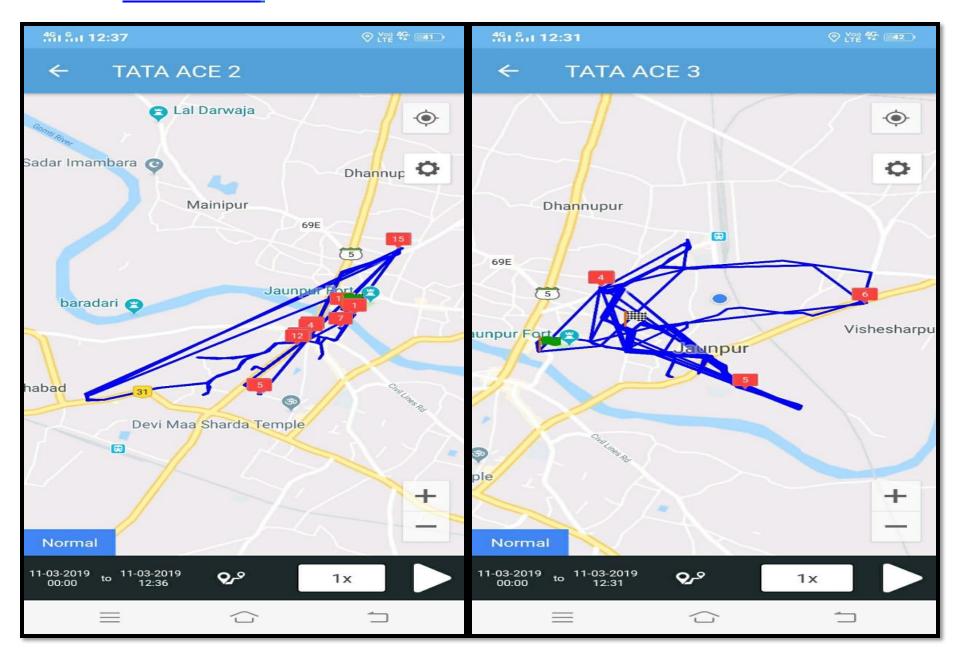

| हिर्णि प्रस्थाता के अपने हिर्णि प्रदेश हैं स्वर्ण हिर्णि प्रदेश हैं स्वर्ण ह | यादव स्थापना के किया किया के किया किया किया किया किया किया किया किया | अधिका<br>भार पणिका परिषद, जै |

## **ANNEX.5.3.1** COLLECTED WASTE BEING TRANSPORTED ROOT MAP



## **ANNEX.5.3.1** COLLECTED WASTE BEING TRANSPORTED ROOT MAP



### ANNEX.5.4.1(current page+2)

Land has been identified for Scientific Disposal and under construction



## ANNEX.5.4.1 Land has been identified for Scientific Disposal and under construction

# कार्यालय नगर पालिका परिषद, जौनपुर।

सेवा में, निदेशक सी०एण्ड डी०एस० उ०प्र० जल निगम. गोमती नगर, लखनऊ।

विषय:--सॉलिड वेस्ट मैनेजमेन्ट योजना जौनपुर के क्रियान्वयन के सम्बन्ध में। महोदय

जैसा कि आप अवगत हैं कि सॉलिड वेस्ट मैनेजमेन्ट योजना जौनपुर के निर्माण तथा सेनेट्री लैण्डफिल के विकास एवं कूड़े के प्रसंस्करण हेतु आप द्वारा पी०पी०पी० मोड के आधार पर, निविदा के माध्यम से मेसर्स ए2जंड वेस्ट मैनेजमेन्ट (जीनपुर) प्राठलिठ को किया गया था तथा इस हेत् कन्सेशन एग्रीमेन्ट संख्या—28/सी0जी0एम0—1V/2010—11 आप एवं चयनित संस्था के मध्य दिनांक-31/03/