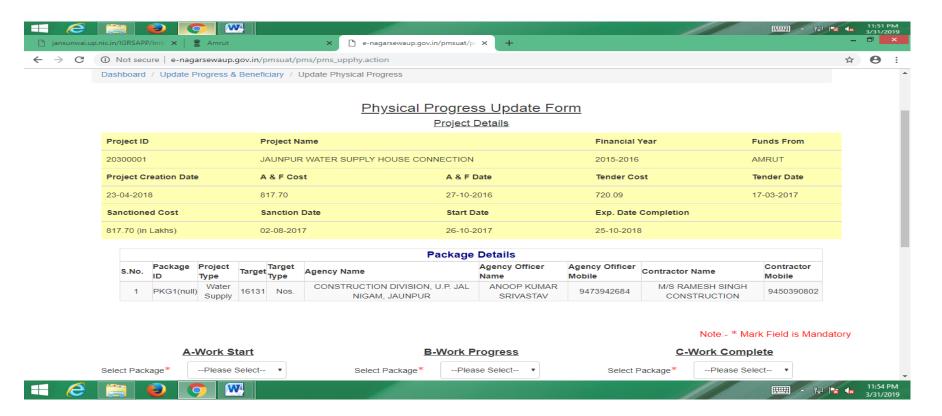

## ANNEX 1.2.2 (current page+1) PHYSICAL PROGRESS ON PMIS PORTAL

e. Nagar Sewa, Uttar Pradesh
© 2017 Site Designed and Developed by National Informatics Centre, U.P. State Unit , Lucknow. Under The Guidance Of Directorate Of Urban Local Bodies
Data on this website is managed by the Department of Urban Local Bodies, Uttar Pradesh.

### ANNEX 1.2.2 PHYSICAL PROGRESS ON PMIS PORTAL