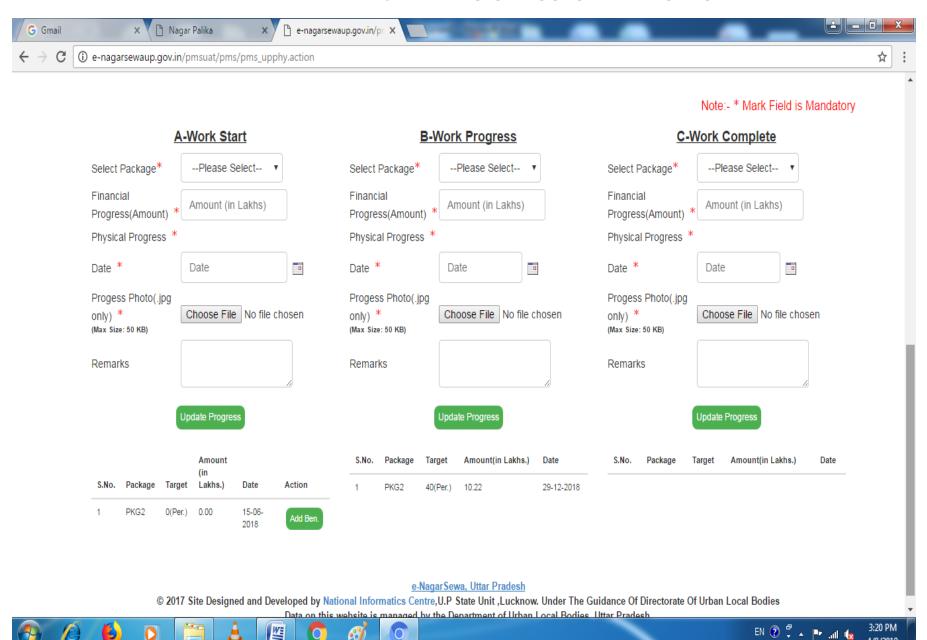

## ANNEX 1.2.2 (current page+1) PHYSICAL PROGRESS ON PMIS PORTAL

e. Nagar Sewa, Uttar Pradesh
© 2017 Site Designed and Developed by National Informatics Centre, U.P. State Unit , Lucknow. Under The Guidance Of Directorate Of Urban Local Bodies
Data on this website is managed by the Department of Urban Local Bodies, Uttar Pradesh.

### ANNEX 1.2.2 PHYSICAL PROGRESS ON PMIS PORTAL