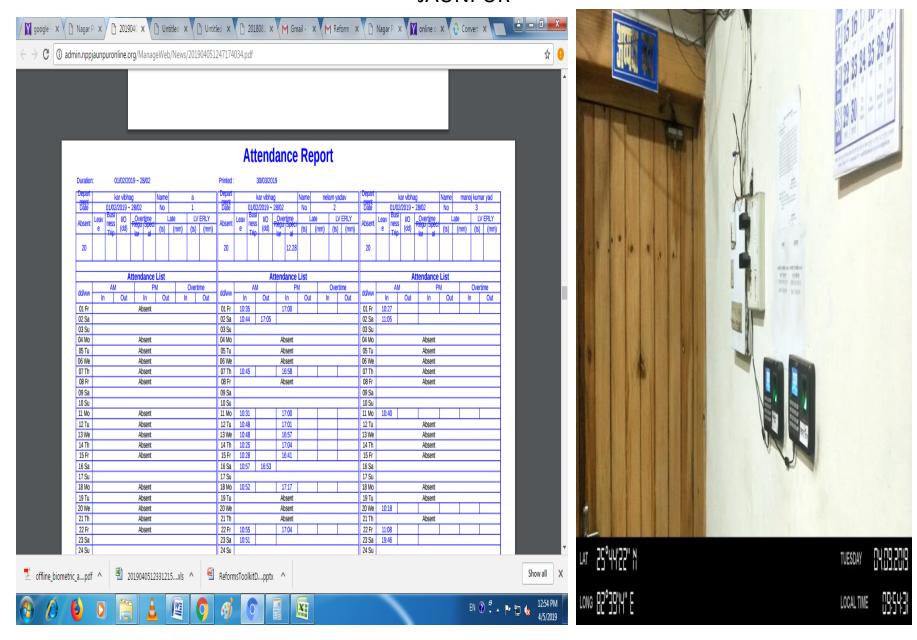

## ANNEX 1.1.3(current page+1) BIOMETRIC ATTENDANCE SHEET UPLOADED ON WEBSITE OF NPP JAUNPUR

## ANNEX 1.1.3\_BIOMETRIC ATTENDANCE SHEET UPLOADED ON WEBSITE OF NPP JAUNPUR