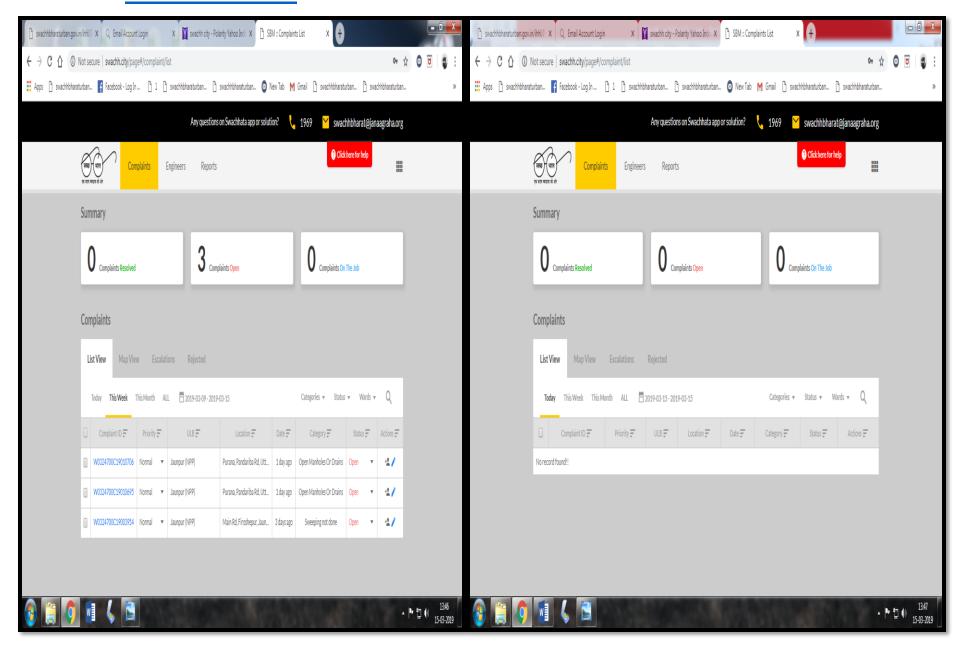

| 09           | उमरपुर           |
| 13     | 23           | नईगंज          | 30      | 14           | हरखपुर           |
| 14     | 24           | नक्खास         | 31      | 22           | मतापुर           |
| 15     | 28           | ओलन्दगंज       | 32      | 01           | डेरायुसूफ        |
| 16     | 30           | ख्वाजगी टोला   | 33      | 25           | मीरपुर           |
| 17     | 33           | ढ़ालगर टोला    |         | 19.8         |                  |

विवरण:-समस्त दस्तावेजी साक्ष्य (फोटोग्राफ्स, वीडियों, लाग बुक, आदेश आदि)

संग्रित्/स्रक्षित कर लिया गया है।

mScanner

म्सावतीवामवानारीय। इतिम द्रार singened with

नगर पालिका परिषद









Scanned with Segregated
Camscannaste N. A



Dad waste collection

N. P. P. Jaunpusc

## ANNEX.5.2.2 COMPLAINTS RESOLUTION % APP BY ULB



## **ANNEX.5.2.3** WARDS PRACTICING SOURCE SEGREGATION

## कार्यालय-नगर पालिका परिषद, जौनपुर।

कुल वार्डों की संख्या:—39 घर—घर से कचरा संग्रहण वाले वार्ड कि संख्या:—34 कुल श्रोत पृथ्थकीकरण वार्डों की संख्या:—05 श्रोत पृथ्थकीकरण प्रतिशत—12.82 %

| क्र०सं० | वार्ड सं0 | वार्ड का नाम | जोन (उ०द०) |
|---------|-----------|--------------|------------|
| 1       | 05        | हुसैनाबाद    | दक्षिण     |
| 2       | 28        | ओलंदगंज      | दक्षिण     |
| 3       | 33        | ढालगर टोला   | उत्तर      |
| 4       | 39        | चाचकपुर      | उत्तर      |
| 5       | 15        | मियॉपुर      | दक्षिण     |

ही०पी०एम० एस०बी०एम०(नगरीय) जौनपुर SBM CLIE. S.I

अधिशासी अधिकारी, नत्रहरूनपालिकारमुसिस्दुर जीनपुर।

## ANNEX.5.3.1 (current page+3) COLLECTED WASTE BEING TRANSPORTED



## ANNEX.5.3.1 COLL