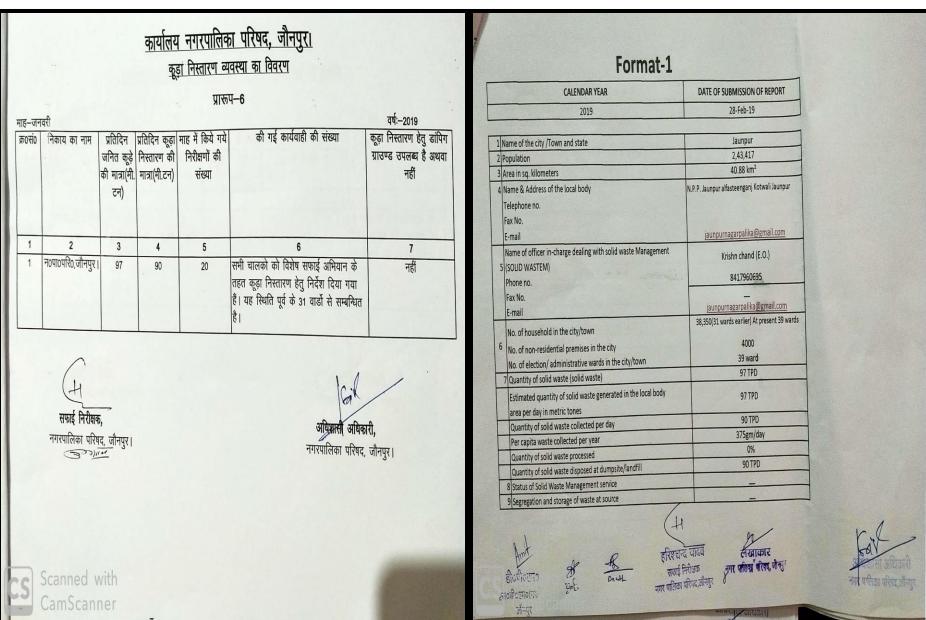

LUTION % APP BY ULB



## **ANNEX.5.2.3** WARDS PRACTICING SOURCE SEGREGATION

## कार्यालय-नगर पालिका परिषद, जौनपुर।

कुल वार्डों की संख्या:—39 घर—घर से कचरा संग्रहण वाले वार्ड कि संख्या:—34 कुल श्रोत पृथ्थकीकरण वार्डों की संख्या:—05 श्रोत पृथ्थकीकरण प्रतिशत—12.82 %

| क्र०सं० | वार्ड सं0 | वार्ड का नाम | जोन (उ०द०) |
|---------|-----------|--------------|------------|
| 1       | 05        | हुसैनाबाद    | दक्षिण     |
| 2       | 28        | ओलंदगंज      | दक्षिण     |
| 3       | 33        | ढालगर टोला   | उत्तर      |
| 4       | 39        | चाचकपुर      | उत्तर      |
| 5       | 15        | मियॉपुर      | दक्षिण     |

ही०पी०एम० एस०बी०एम०(नगरीय) जौनपुर SBM CLIE. S.I

अधिशासी अधिकारी, नत्रहरूनपालिकारमुसिस्दुर जीनपुर।

## ANNEX.5.3.1 (current page+3) COLLECTED WASTE BEING TRANSPORTED



## ANNEX.5.3.1 COLLECTED WASTE BEING TRANSPORTED

| 27 Give frequency of collection of waste from the depots  Number of bins cleared                                                     | daily                                              | Io. Of