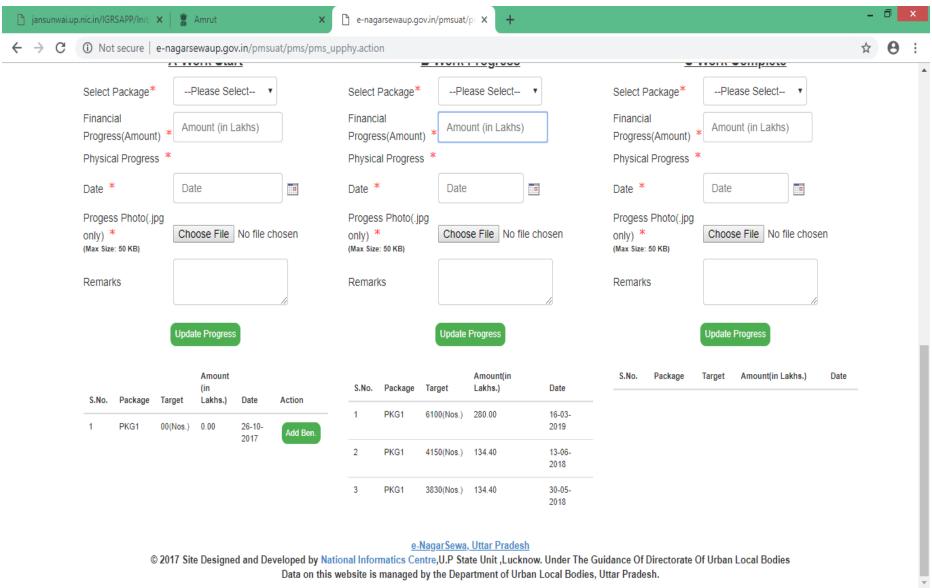

## ANNEX 1.2.2 (current page+1) PHYSICAL PROGRESS ON PMIS PORTAL

e. Nagar Sewa, Uttar Pradesh
© 2017 Site Designed and Developed by National Informatics Centre, U.P. State Unit , Lucknow. Under The Guidance Of Directorate Of Urban Local Bodies
Data on this website is managed by the Department of Urban Local Bodies, Uttar Pradesh.

### ANNEX 1.2.2 PHYSICAL PROGRESS ON PMIS PORTAL