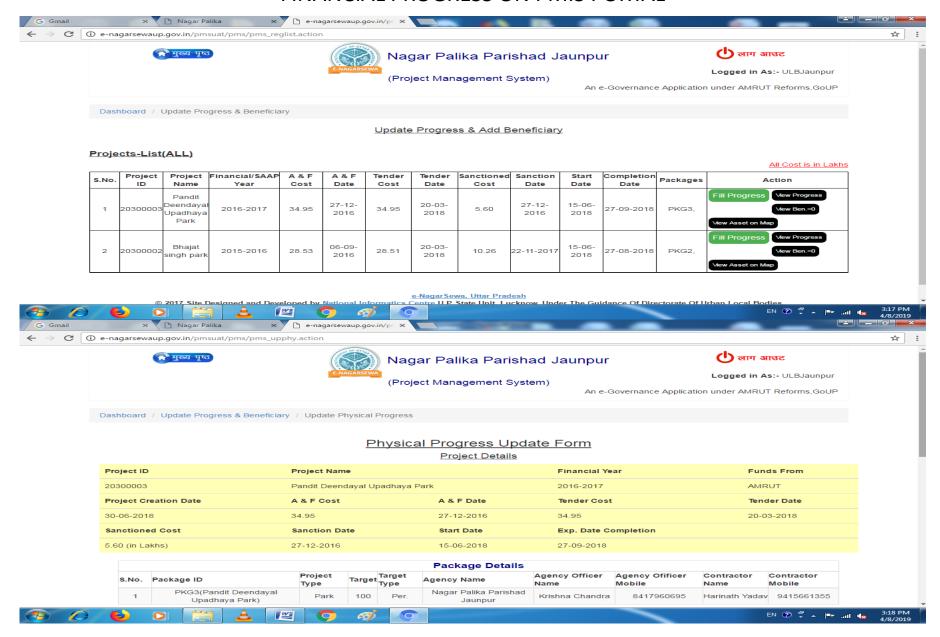

## ANNEX 1.2.1(current page+1) FINANCIAL PROGRESS ON PMIS PORTAL

### ANNEX 1.2.1 FINANCIAL PROGRESS ON PMIS PORTAL

4/8/2019

## ANNEX 1.2.2 (current page+1) PHYSICAL PROGRESS ON PMIS PORTAL

e. Nagar Sewa, Uttar Pradesh
© 2017 Site Designed and Developed by National Informatics Centre, U.P. State Unit , Lucknow. Under The Guidance Of Directorate Of Urban Local Bodies
Data on this website is managed by the Department of Urban Local Bodies, Uttar Pradesh.

### ANNEX 1.2.2 PHYSICAL PROGRESS ON PMIS PORTAL